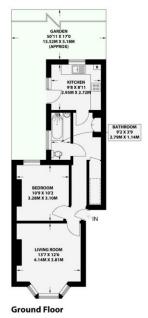

**ENTRANCE HALL** Electrics, thermostat, cupboard to understairs storage, separate storage cupboard.

**KITCHEN** Stainless steel bowl sink with mixer taps and drainer with tiled splashback. Vinyl worksurfaces with cupboards below and matching eye level cupboards. Electric four ring 'Cooke & Lewis' hob with oven below and extractor above, space for fridge freezer, space for washing machine, 'Ideal' combination gas fired boiler, UPVC double window and door to garden, radiator.

**LIVING ROOM** UPVC double glazed bay window, radiator.

**BEDROOM** UPVC double glazed window overlooking garden, radiator.

**BATHROOM** Being partly tiled comprising bath with shower over, pedestal wash hand basin, extractor, low level w.c, radiator, UPVC double glazed frosted window.

## OUTSIDE

**GARDEN** Tiled with decking at front being mainly laid to lawn rear with raised borders with mature shrubs. Outdoor tap and side access.

**OUTGOINGS** Lease 125 years from 12.3.2013 Service charge: £1,200 Ground rent – £200.00

## **ST ANDREWS ROAD**

PORTSLADE

APPROXIMATE GROSS INTERNAL AREA (EXCLUDING LIMITED USE AR 507 sq ft / 47.1 sq m

APPROXIMATE GROSS INTERNAL AREA (INCLUDING LIMITED USE AREA)
519 sq ft / 48.2 sq m

Portslade Branch
48 Boundary Road, Portslade BN3 4EF
portslade@whitlockandheaps.co.uk
01273 422706