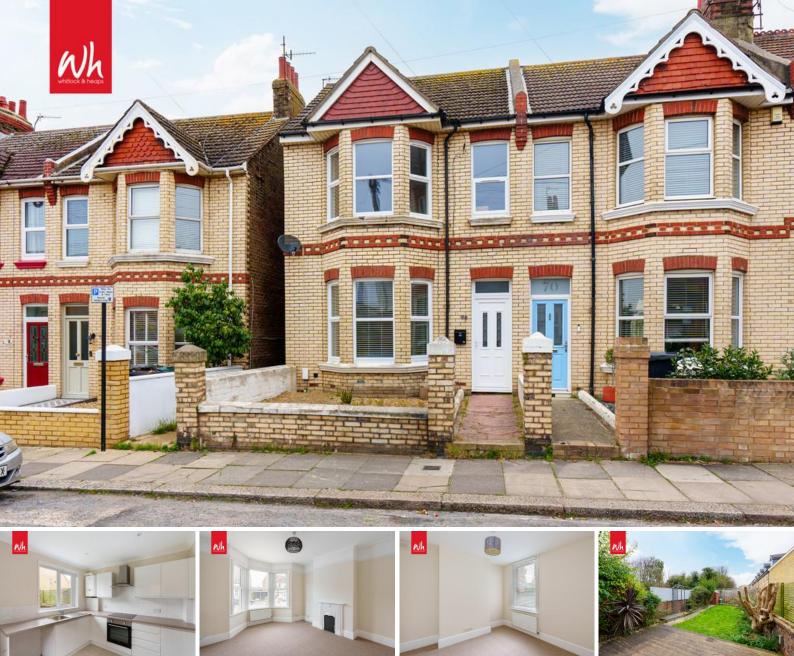

## 72 St. Andrews Road East Sussex BN41 1DE

Asking Price Of £280,000

- CONVERTED VICTORIAN BUILDING
- ONE DOUBLE BEDROOM
- SEPARATE KITCHEN
- PRIVATE GARDEN

- SOUGHT AFTER ROAD
- CLOSE TO AMENITIES
- DOUBLE GLAZED BAY WINDOW
- NO ONWARD CHAIN

Whitlock & Heaps are delighted to present to market this one double bedroom flat forming the ground floor of this period building. Boasting a good size living room with bay window and separate kitchen with direct access onto the rear garden. This home is ideally situated with Boundary Road nearby with its vast array of shopping facilities, eateries and cafés. Portslade mainline train station is also a short walk away making commutes out of the city possible. Bus routes operate locally making public transport throughout the city simple. This property is brought to market with no onward chain.

**ENTRANCE HALL** Electrics, thermostat, cupboard to understairs storage, separate storage cupboard.

**KITCHEN** Stainless steel bowl sink with mixer taps and drainer with tiled splashback. Vinyl worksurfaces with cupboards below and matching eye level cupboards. Electric four ring 'Cooke & Lewis' hob with oven below and extractor above, space for fridge freezer, space for washing machine, 'Ideal' combination gas fired boiler, UPVC double window and door to garden, radiator.

**LIVING ROOM** UPVC double glazed bay window, radiator.

**BEDROOM** UPVC double glazed window overlooking garden, radiator.

**BATHROOM** Being partly tiled comprising bath with shower over, pedestal wash hand basin, extractor, low level w.c, radiator, UPVC double glazed frosted window.

## OUTSIDE

**GARDEN** Tiled with decking at front being mainly laid to lawn rear with raised borders with mature shrubs. Outdoor tap and side access.

**OUTGOINGS** Lease 125 years from 12.3.2013 Service charge: £1,200 Ground rent – £200.00