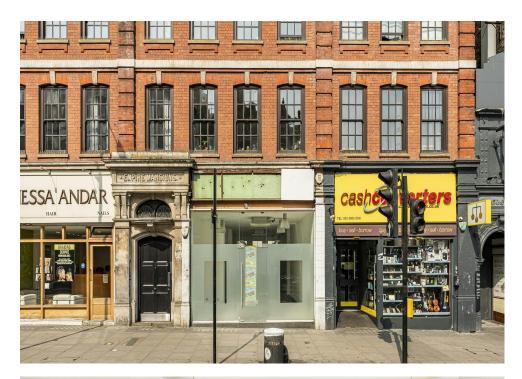

# Location

The property is situated on the west side of Mare Street opposite its junction with Morning Lane.

A wide variety of national brand retailers trade in close proximity including KFC, Iceland, JD Sports, Tesco superstore, Pizza Hut and Subway. The unit is also close to Hackney Town Hall and Hackney Empire Theatre.