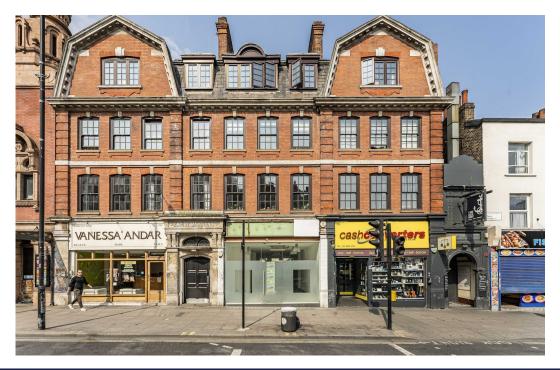

# TO LET 295 Mare Street, London, E8 1EJ

1,027 sq ft

Prominent Hackney retail opportunity

 $(\mathbf{b})$ 

VIDEO TOUR

# Location

The property is situated on the west side of Mare Street opposite its junction with Morning Lane.

A wide variety of national brand retailers trade in close proximity including KFC, Iceland, JD Sports, Tesco superstore, Pizza Hut and Subway. The unit is also close to Hackney Town Hall and Hackney Empire Theatre.