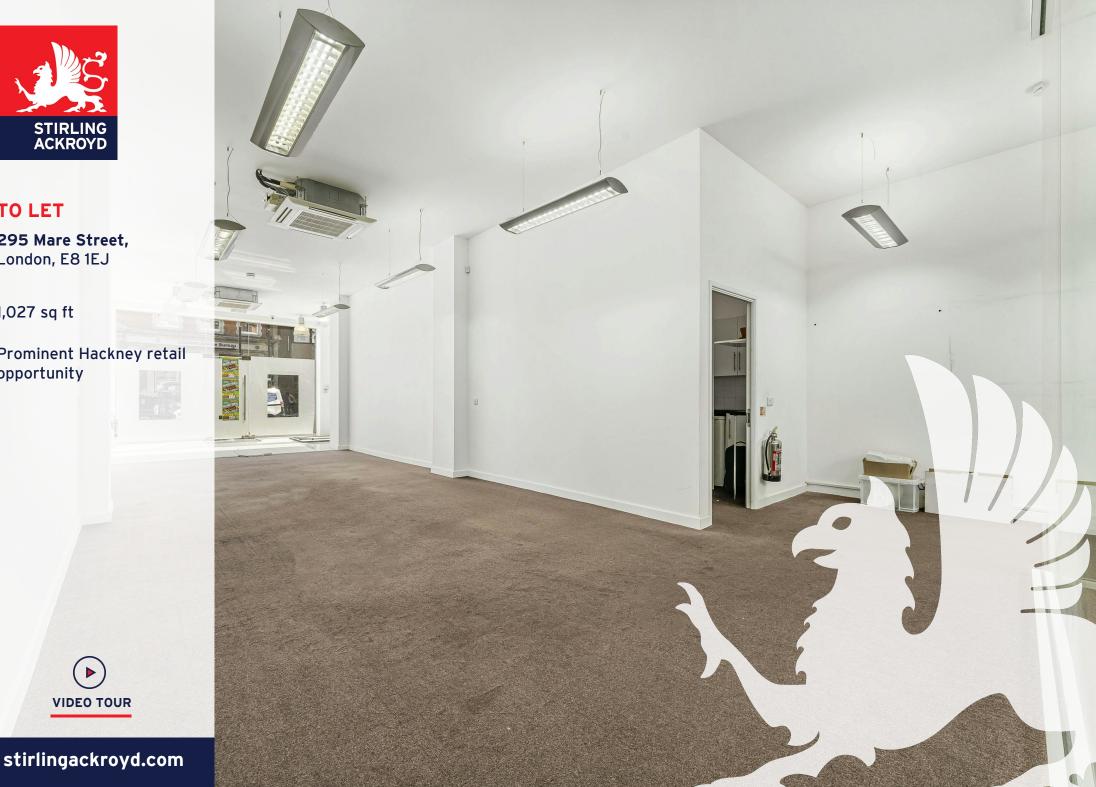

# TO LET 295 Mare Street, London, E8 1EJ

1,027 sq ft

Prominent Hackney retail opportunity

 $(\mathbf{b})$ 

VIDEO TOUR

# Key points

- Ground floor 1,027 square feet
- Open plan layout
- Ideal for a range of retail and office occupiers
- New lease direct from the Landlord
- Ready for occupation
- High footfall and prominent trading location
- Rental £40,000 per annum exclusive
- Close to Hackney Town Hall, Hackney Empire and a range of prominent retailers