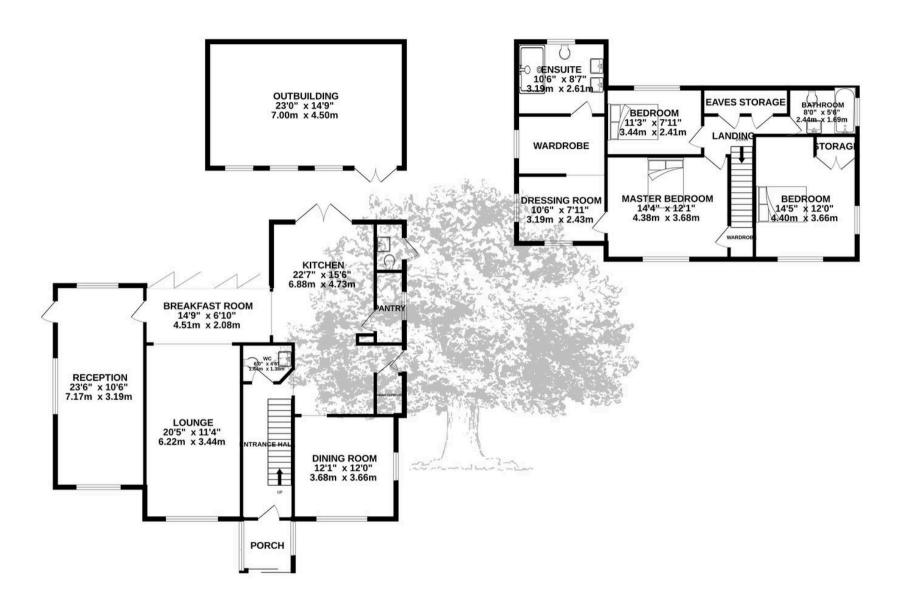

### Hong Kong, La Route De Noirmont

St. Brelade, Jersey

A beautifully presented detached family home on a quiet private avenue off Route de Noirmont. The current owners embarked on a total renovation with new kitchen, bathrooms, restored parquet flooring and extensions. The living areas flow seamlessly into one another and in addition the garage has been converted to create a dance studio or extra reception room.

Tastefully extended this now provides an exceptionally large main bedroom suite with dressing area, walk in wardrobe and luxury en suite. The original 3 bedroom home has been extended at ground floor level with a well appointed family kitchen leading through bi fold doors to the low maintenance garden. Planning permission was gained to build a large low maintenance detached outbuilding which is perfect for summer entertaining or as a "man cave". It has power and plumbing so could have a multitude of uses.

#### Living

Numerous reception rooms with the original dining room adjacent to the kitchen, perfect as a playroom or study. Luxury kitchen with breakfast bar, 2 sets of bi fold doors excellent for entertaining. Large reception room (  $23^{\circ}$  x  $10^{\circ}$ ) currently used as a dance studio but would make an excellent gym.

#### Sleeping

3 double bedrooms and 2 bathrooms with the main bedroom being exceptionally large. Dining room / playroom could possibly be used as an occasional 4th bedroom on the ground floor.

### Outbuilding

Fully insulated and with glazed double doors and 3 windows. Floor fully carpeted and plumbing in place for a sink or bathroom.