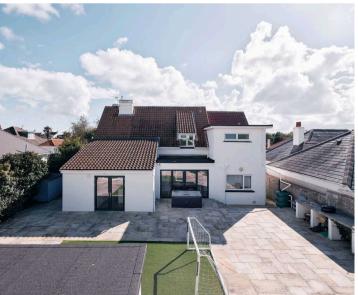

Tastefully extended this now provides an exceptionally large main bedroom suite with dressing area, walk in wardrobe and luxury en suite. The original 3 bedroom home has been extended at ground floor level with a well appointed family kitchen leading through bi fold doors to the low maintenance garden. Planning permission was gained to build a large low maintenance detached outbuilding which is perfect for summer entertaining or as a "man cave". It has power and plumbing so could have a multitude of uses.

### Outbuilding

Fully insulated and with glazed double doors and 3 windows. Floor fully carpeted and plumbing in place for a sink or bathroom.