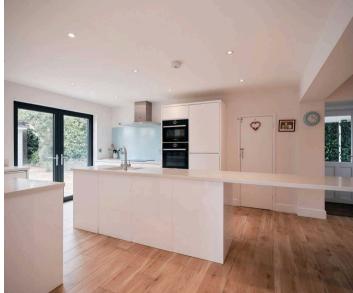

#### Living

Numerous reception rooms with the original dining room adjacent to the kitchen, perfect as a playroom or study. Luxury kitchen with breakfast bar, 2 sets of bi fold doors excellent for entertaining. Large reception room (  $23^{\circ}$  x  $10^{\circ}$ ) currently used as a dance studio but would make an excellent gym.