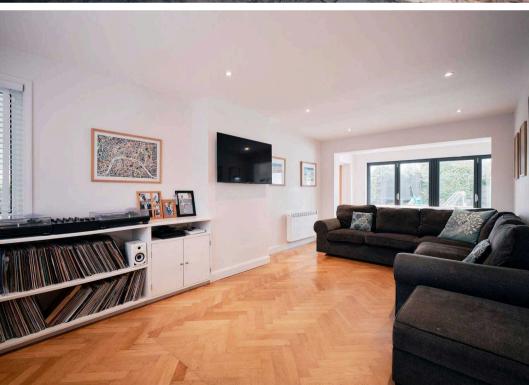

#### Living

Numerous reception rooms with the original dining room adjacent to the kitchen, perfect as a playroom or study. Luxury kitchen with breakfast bar, 2 sets of bi fold doors excellent for entertaining. Large reception room (  $23^{\circ}$  x  $10^{\circ}$ ) currently used as a dance studio but would make an excellent gym.