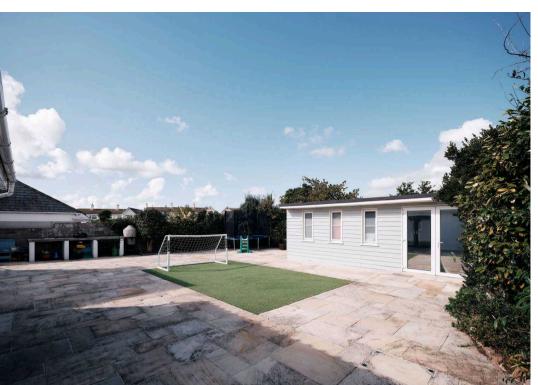

Tastefully extended this now provides an exceptionally large main bedroom suite with dressing area, walk in wardrobe and luxury en suite. The original 3 bedroom home has been extended at ground floor level with a well appointed family kitchen leading through bi fold doors to the low maintenance garden. Planning permission was gained to build a large low maintenance detached outbuilding which is perfect for summer entertaining or as a "man cave". It has power and plumbing so could have a multitude of uses.

### Outbuilding

Fully insulated and with glazed double doors and 3 windows. Floor fully carpeted and plumbing in place for a sink or bathroom.