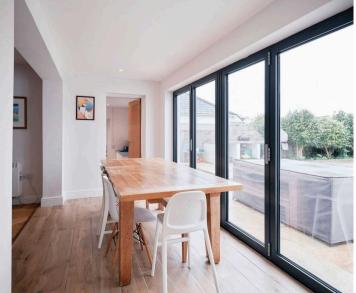

Tastefully extended this now provides an exceptionally large main bedroom suite with dressing area, walk in wardrobe and luxury en suite. The original 3 bedroom home has been extended at ground floor level with a well appointed family kitchen leading through bi fold doors to the low maintenance garden. Planning permission was gained to build a large low maintenance detached outbuilding which is perfect for summer entertaining or as a "man cave". It has power and plumbing so could have a multitude of uses.

#### Living

Numerous reception rooms with the original dining room adjacent to the kitchen, perfect as a playroom or study. Luxury kitchen with breakfast bar, 2 sets of bi fold doors excellent for entertaining. Large reception room (  $23^{\circ}$  x  $10^{\circ}$ ) currently used as a dance studio but would make an excellent gym.