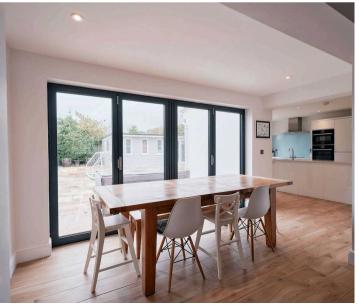

Tastefully extended this now provides an exceptionally large main bedroom suite with dressing area, walk in wardrobe and luxury en suite. The original 3 bedroom home has been extended at ground floor level with a well appointed family kitchen leading through bi fold doors to the low maintenance garden. Planning permission was gained to build a large low maintenance detached outbuilding which is perfect for summer entertaining or as a "man cave". It has power and plumbing so could have a multitude of uses.

#### Living

Numerous reception rooms with the original dining room adjacent to the kitchen, perfect as a playroom or study. Luxury kitchen with breakfast bar, 2 sets of bi fold doors excellent for entertaining. Large reception room (  $23^{\circ}$  x  $10^{\circ}$ ) currently used as a dance studio but would make an excellent gym.