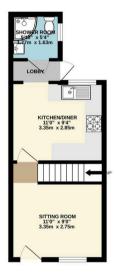

GROUND FLOOR 276 sq.ft. (25.6 sq.m.) approx.

1ST FLOOR 229 sq.ft. (21.3 sq.m.) approx.

2ND FLOOR 154 sq.ft. (14.3 sq.m.) approx.

TOTAL FLOOR AREA: 658 sq.ft. (61.2 sq.m.) approx.

Itempt has been made to ensure the accuracy of the floorpian constained here, measurements,