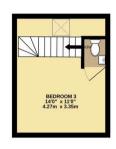

GROUND FLOOR 276 sq.ft. (25.6 sq.m.) approx.

1ST FLOOR 229 sq.ft. (21.3 sq.m.) approx.

2ND FLOOR 154 sq.ft. (14.3 sq.m.) approx.

TOTAL FLOOR AREA: 658 sq.ft. (61.2 sq.m.) approx.

Itempt has been made to ensure the accuracy of the floorpian constained here, measurements,