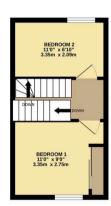

GROUND FLOOR 276 sq.ft. (25.6 sq.m.) approx.

1ST FLOOR 229 sq.ft. (21.3 sq.m.) approx.

2ND FLOOR 154 sq.ft. (14.3 sq.m.) approx.

TOTAL FLOOR AREA: 658 sq.ft. (61.2 sq.m.) approx.

Itempt has been made to ensure the accuracy of the floorpian constained here, measurements,