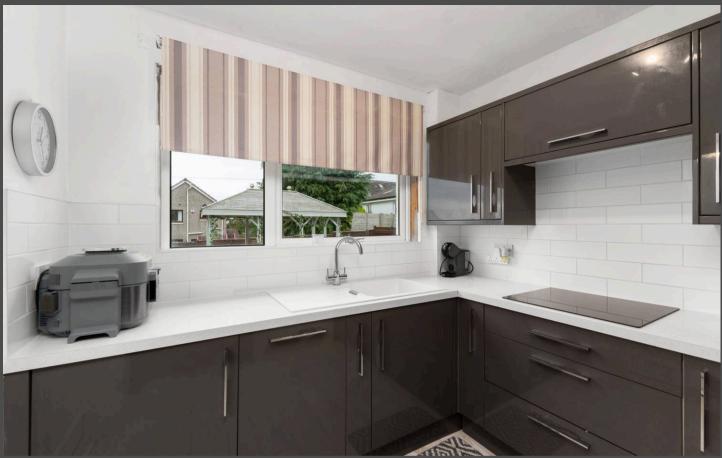

Entering through a welcoming porch, the ground floor opens up into a bright hallway, leading to a spacious lounge and dining area. This expansive room is filled with natural light, providing a wonderful setting for both entertaining and relaxed family living. Adjacent to the lounge is the stylishly upgraded kitchen, fitted with contemporary finishes and high-quality appliances, making it both functional and inviting.

Throughout the years, the owners have invested in significant upgrades, including a new heating system, updated flooring, and a modernised kitchen, ensuring that the home is move-in ready and equipped with contemporary comforts.