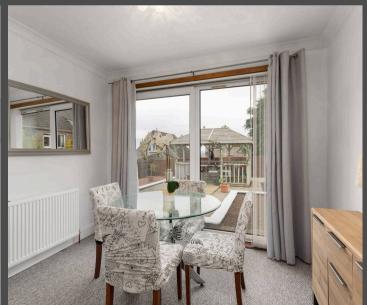

Entering through a welcoming porch, the ground floor opens up into a bright hallway, leading to a spacious lounge and dining area. This expansive room is filled with natural light, providing a wonderful setting for both entertaining and relaxed family living. Adjacent to the lounge is the stylishly upgraded kitchen, fitted with contemporary finishes and high-quality appliances, making it both functional and inviting.

A modern family bathroom on this floor adds to the home's convenience and privacy, making the layout practical as well as stylish.

Outside, the west-facing, fully enclosed garden serves as a private sanctuary, perfect for unwinding and soaking up the evening sun. This lovely outdoor space is ideal for al fresco dining, gardening, or simply relaxing in privacy, making it a true highlight of the property.