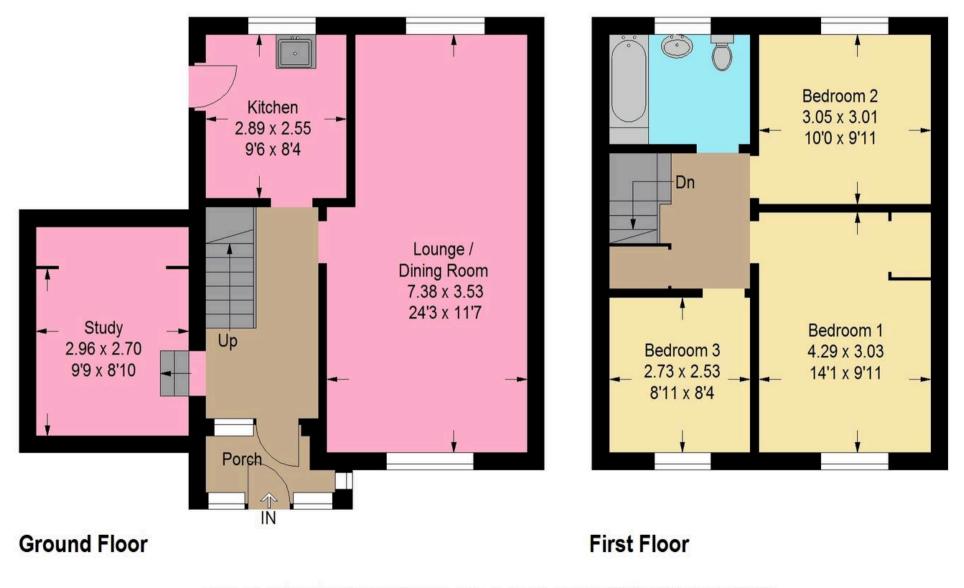

## Approximate Gross Internal Area = 97.4 sq m / 1048 sq ft

Illustration For Identification Purposes Only. Not To Scale (ID1144272 / Ref:89582)

Entering through a welcoming porch, the ground floor opens up into a bright hallway, leading to a spacious lounge and dining area. This expansive room is filled with natural light, providing a wonderful setting for both entertaining and relaxed family living. Adjacent to the lounge is the stylishly upgraded kitchen, fitted with contemporary finishes and high-quality appliances, making it both functional and inviting.

Upstairs, three well-proportioned bedrooms provide ample space for everyone. The generous primary bedroom offers a peaceful retreat, while the additional bedrooms are both doubles, ideal for family members or guests.

A modern family bathroom on this floor adds to the home's convenience and privacy, making the layout practical as well as stylish.

Outside, the west-facing, fully enclosed garden serves as a private sanctuary, perfect for unwinding and soaking up the evening sun. This lovely outdoor space is ideal for al fresco dining, gardening, or simply relaxing in privacy, making it a true highlight of the property.

One of the standout features of this home is the converted garage, which now provides flexible accommodation that can serve as a home office, guest room, playroom, or additional living space—adapting effortlessly to the needs of a growing family or changing lifestyle.