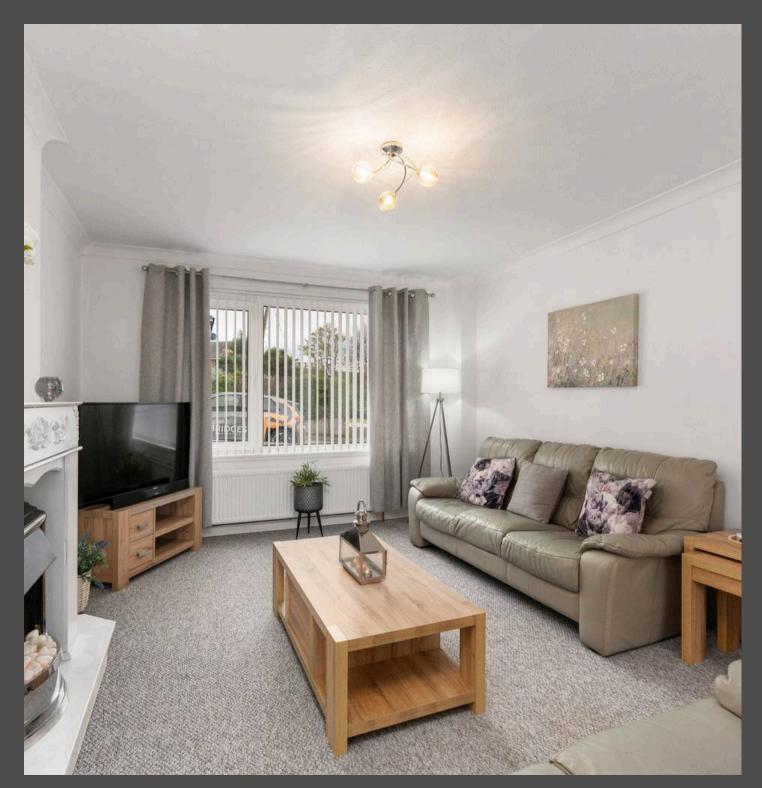

Entering through a welcoming porch, the ground floor opens up into a bright hallway, leading to a spacious lounge and dining area. This expansive room is filled with natural light, providing a wonderful setting for both entertaining and relaxed family living. Adjacent to the lounge is the stylishly upgraded kitchen, fitted with contemporary finishes and high-quality appliances, making it both functional and inviting.

Upstairs, three well-proportioned bedrooms provide ample space for everyone. The generous primary bedroom offers a peaceful retreat, while the additional bedrooms are both doubles, ideal for family members or guests.

A modern family bathroom on this floor adds to the home's convenience and privacy, making the layout practical as well as stylish.

Outside, the west-facing, fully enclosed garden serves as a private sanctuary, perfect for unwinding and soaking up the evening sun. This lovely outdoor space is ideal for al fresco dining, gardening, or simply relaxing in privacy, making it a true highlight of the property.