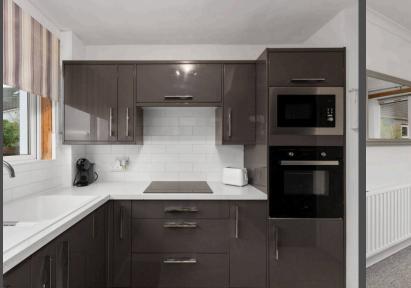

Entering through a welcoming porch, the ground floor opens up into a bright hallway, leading to a spacious lounge and dining area. This expansive room is filled with natural light, providing a wonderful setting for both entertaining and relaxed family living. Adjacent to the lounge is the stylishly upgraded kitchen, fitted with contemporary finishes and high-quality appliances, making it both functional and inviting.

Throughout the years, the owners have invested in significant upgrades, including a new heating system, updated flooring, and a modernised kitchen, ensuring that the home is move-in ready and equipped with contemporary comforts.