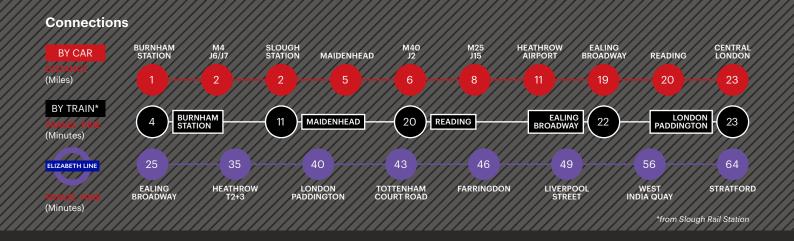

This self contained building is set in an attractive landscaped setting in an ideal location for access to the M4 and national road network, as well as rail connections to Central London and Heathrow Airport.

#### Location

- Less than 2 miles from Junctions 6 & 7 of the M4, which provides excellent access to the M25, the wider national motorway network and Heathrow Airport
- Two mainline railway stations within 3 miles, offering fast and direct services to London Paddington, also benefitting from the Elizabeth Line, providing enhanced connectivity