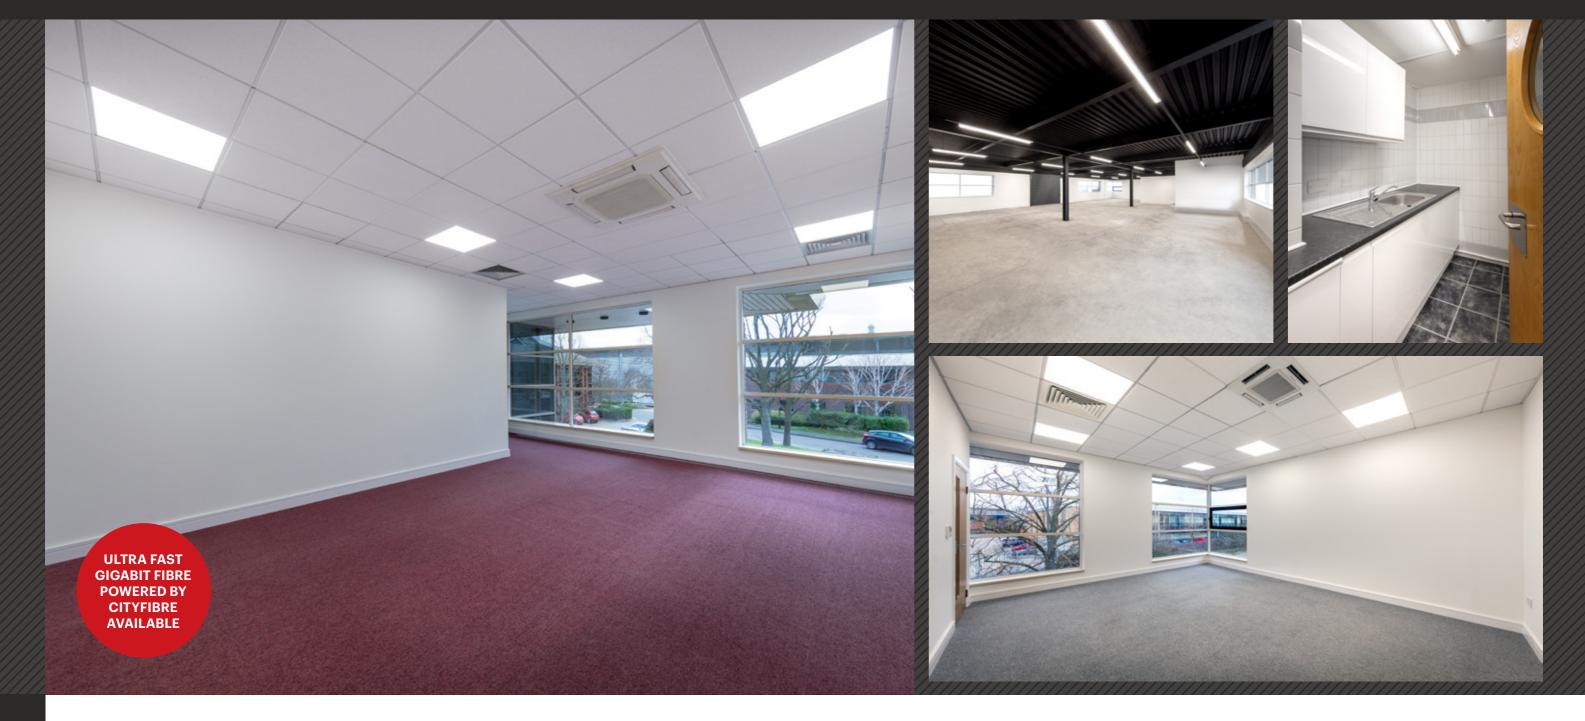

# slough trading estate

225
Berwick Avenue SL1 4QT

Available to let
High quality first floor office with
ground floor storage/warehouse space
7,117 sq ft (661 sq m)

The property features a modern open plan first floor office and ground floor storage/warehouse facility, finished to a high standard. The location benefits from convenient access to local amenities, public transport links and the national motorway network.

## **Specification**

- Suspended ceilings
- Raised access floor
- Carpet tile finish
- Comfort cooling
- Male and female WCs
- 25 car parking spaces
- EPC B
- Kitchenette facilities
- LED lighting