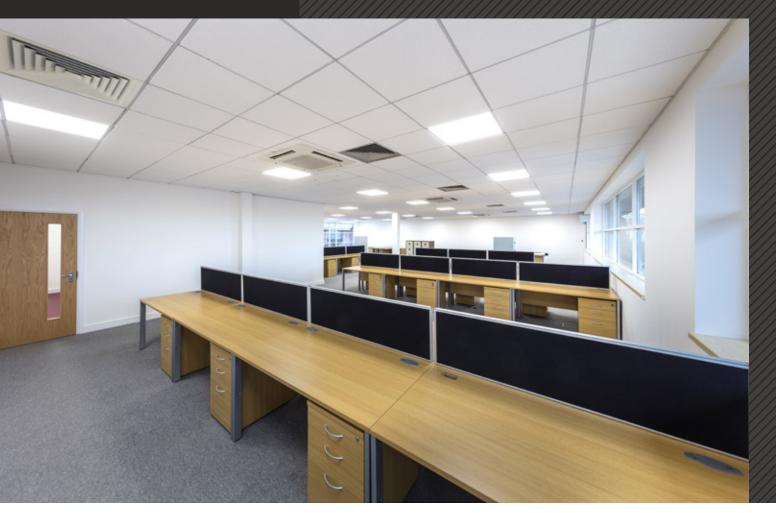

# slough trading estate

225
Berwick Avenue SL1 4QT

Available to let
High quality first floor office with
ground floor storage/warehouse space
7,117 sq ft (661 sq m)

The property features a modern open plan first floor office and ground floor storage/warehouse facility, finished to a high standard. The location benefits from convenient access to local amenities, public transport links and the national motorway network.

## **Specification**

- Suspended ceilings
- Raised access floor
- Carpet tile finish
- Comfort cooling
- Male and female WCs
- 25 car parking spaces
- EPC B
- Kitchenette facilities
- LED lighting