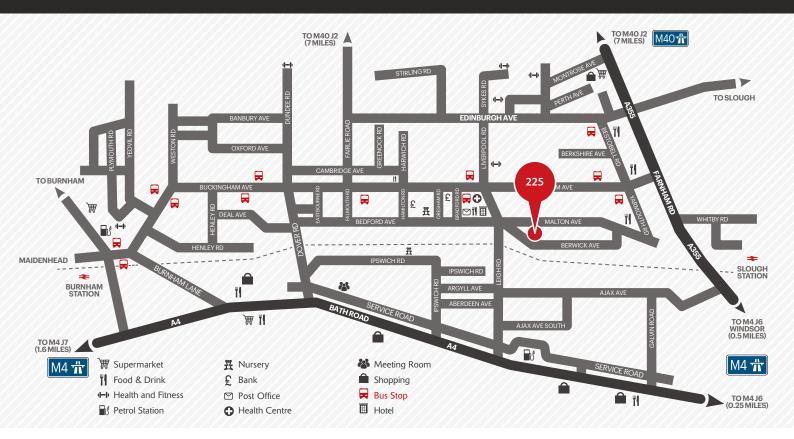

#### Location

- Less than 2 miles from Junctions 6 & 7 of the M4, which provides excellent access to the M25, the wider national motorway network and Heathrow Airport
- Two mainline railway stations within 3 miles, offering fast and direct services to London Paddington, also benefitting from the Elizabeth Line, providing enhanced connectivity

#### **Estate Amenities**

- 11 Places to eat
- 2 High street banks
- Hotel accommodation
- Multiple fitness facilities
- 2 Nurseries
- · Health centre
- Dedicated bus service

For more information please visit **STE. SEGRO.com** or contact our agent: