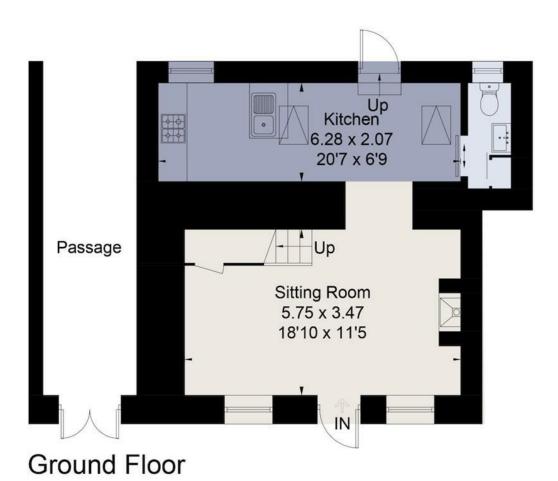

I WRAGGS ROW STOW ON THE WOLD | GL54 IJT

known as one of the most favourable Cotswold locations. Benefiting from direct access into a thriving market town where

Immaculately presented throughout. The ground floor living accommodation is light and spacious. There is an open aspect kitchen and dining space with patio doors onto rear garden. The living reception offers characteristic features along with a cosy wood burner.

Two stunning suite bedrooms service the first floor both with exposed beams and en suite shower.

Outside there is a hard landscaped courtyard garden. Perfect space for entertaining with double doors back into the open plan kitchen.

- Highly Favourable Cotswolds Location
- Immaculately Presented Throughout
- Two Ensuite Bedrooms
- Private Courtyard Garden
- Characteristic Features
- Excellent Transport Links Nearby
- Amenities Nearby