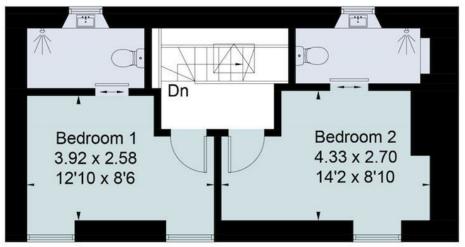

Two stunning suite bedrooms service the first floor both with exposed beams and en suite shower.

Outside there is a hard landscaped courtyard garden. Perfect space for entertaining with double doors back into the open plan kitchen.

- Highly Favourable Cotswolds Location
- Immaculately Presented Throughout
- Two Ensuite Bedrooms
- Private Courtyard Garden
- Characteristic Features
- Excellent Transport Links Nearby
- Amenities Nearby