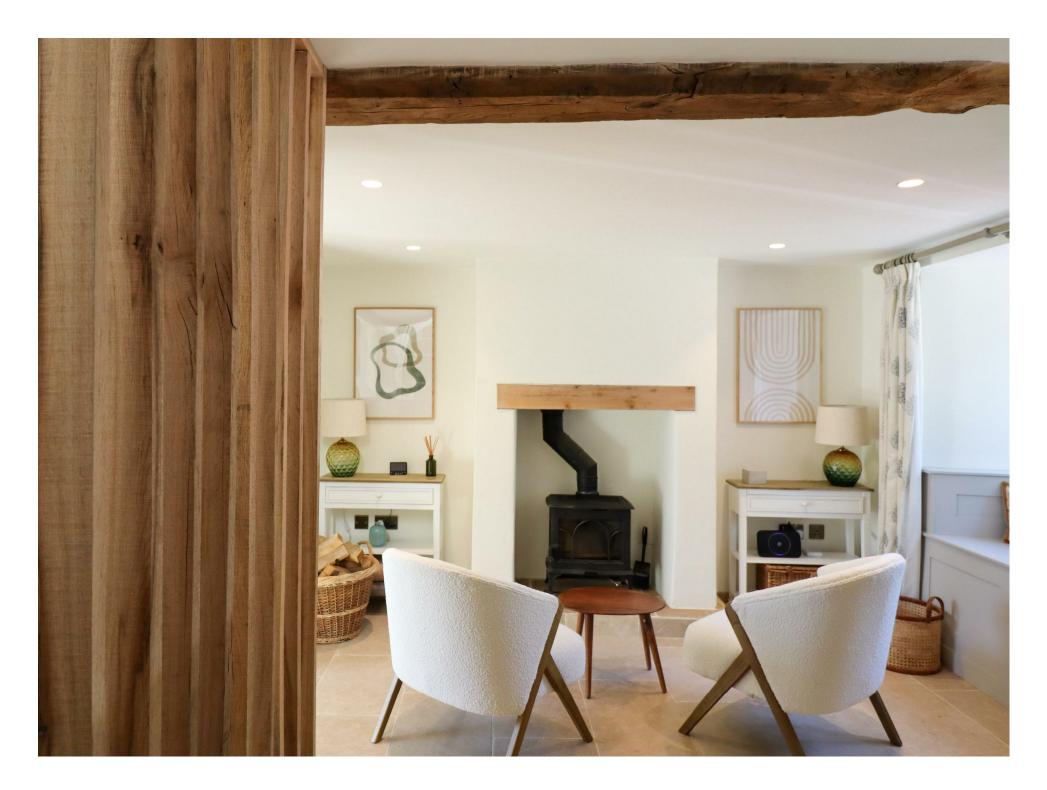

I WRAGGS ROW STOW ON THE WOLD | GL54 IJT

known as one of the most favourable Cotswold locations. Benefiting from direct access into a thriving market town where

Immaculately presented throughout. The ground floor living accommodation is light and spacious. There is an open aspect kitchen and dining space with patio doors onto rear garden. The living reception offers characteristic features along with a cosy wood burner.

- Highly Favourable Cotswolds Location
- Immaculately Presented Throughout
- Two Ensuite Bedrooms
- Private Courtyard Garden
- Characteristic Features
- Excellent Transport Links Nearby
- Amenities Nearby