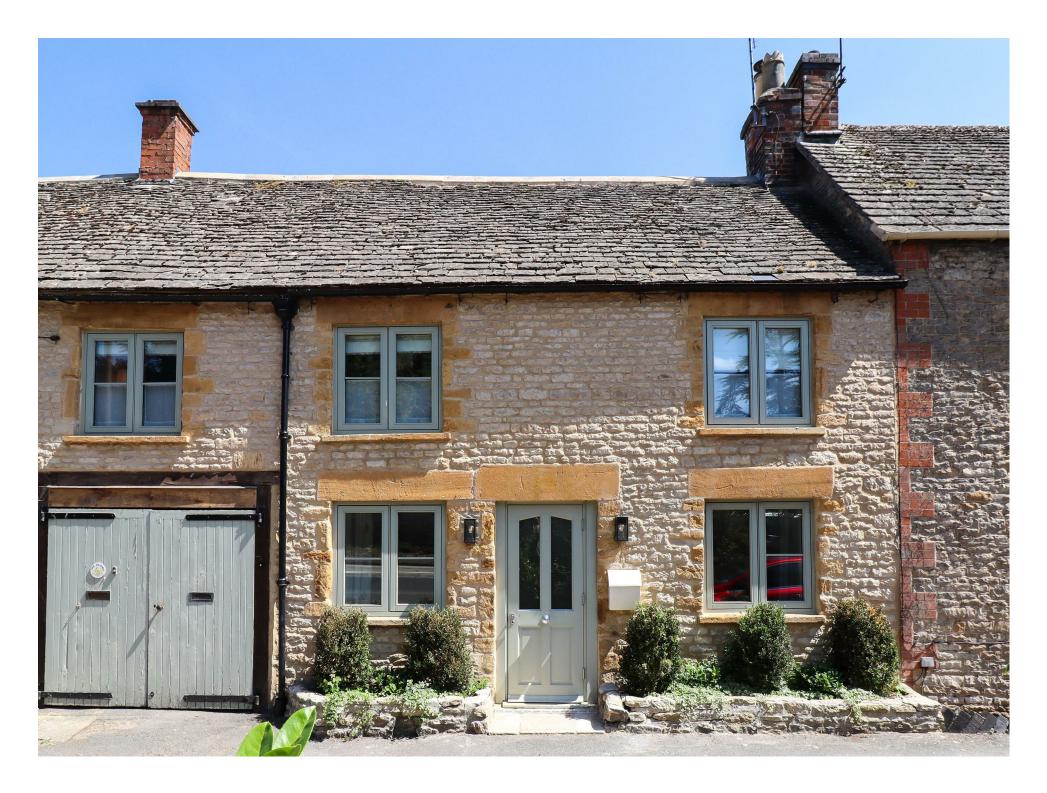

I WRAGGS ROW STOW ON THE WOLD | GL54 IJT

known as one of the most favourable Cotswold locations. Benefiting from direct access into a thriving market town where

Immaculately presented throughout. The ground floor living accommodation is light and spacious. There is an open aspect kitchen and dining space with patio doors onto rear garden. The living reception offers characteristic features along with a cosy wood burner.

- Highly Favourable Cotswolds Location
- Immaculately Presented Throughout
- Two Ensuite Bedrooms
- Private Courtyard Garden
- Characteristic Features
- Excellent Transport Links Nearby
- Amenities Nearby