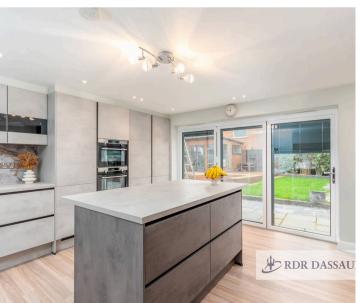

## 17 Paxmead Close

Coventry, Coventry

This property has been extensively transformed by the current owner, introducing both single and double-story extensions to offer an exceptional living environment. The property now boasts five spacious bedrooms, multiple reception areas, and contemporary design throughout. As you enter the property features two secure composite **front doors**: one leading to a welcoming porch, and the other to the main fover. The ground floor features; underfloor heating throughout, and comprises large reception rooms. The front reception is perfectly suited as an adaptable downstairs bedroom, ideal for elderly family members with an adjacent bathroom for added convenience. The main living rooms offers enough space for a dining area potential, these two rooms our connected with two sets of bi fold doors with integrated screenline blinds. The doors come with a 10 year fensa warranty. The Stunning **kitchen** is equipped with; bespoke Kutchenhaus cabinetry, premium AEG appliances, an Elica extractor, a schock sink, and granite spalshback. The luxurious and large central island is the highlight of the kitchen.