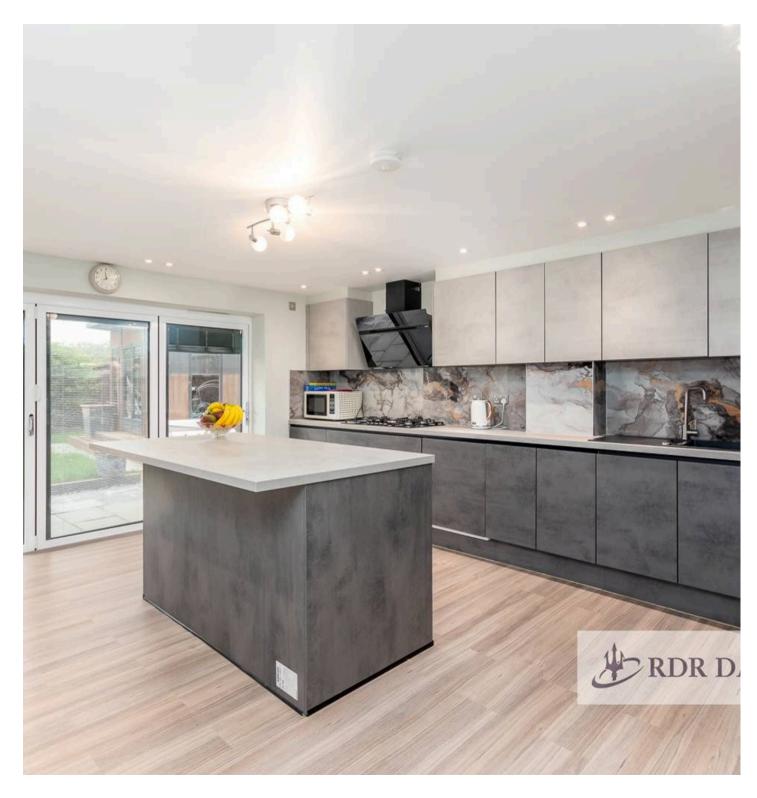

## 17 Paxmead Close

Coventry, Coventry

This property has been extensively transformed by the current owner, introducing both single and double-story extensions to offer an exceptional living environment. The property now boasts five spacious bedrooms, multiple reception areas, and contemporary design throughout. As you enter the property features two secure composite **front doors**: one leading to a welcoming porch, and the other to the main fover. The ground floor features; underfloor heating throughout, and comprises large reception rooms. The front reception is perfectly suited as an adaptable downstairs bedroom, ideal for elderly family members with an adjacent bathroom for added convenience. The main living rooms offers enough space for a dining area potential, these two rooms our connected with two sets of bi fold doors with integrated screenline blinds. The doors come with a 10 year fensa warranty. The Stunning **kitchen** is equipped with; bespoke Kutchenhaus cabinetry, premium AEG appliances, an Elica extractor, a schock sink, and granite spalshback. The luxurious and large central island is the highlight of the kitchen.