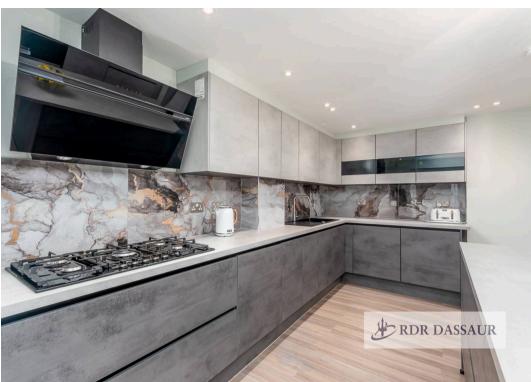

## 17 Paxmead Close

Coventry, Coventry

This property has been extensively transformed by the current owner, introducing both single and double-story extensions to offer an exceptional living environment. The property now boasts five spacious bedrooms, multiple reception areas, and contemporary design throughout. As you enter the property features two secure composite **front doors**: one leading to a welcoming porch, and the other to the main fover. The ground floor features; underfloor heating throughout, and comprises large reception rooms. The front reception is perfectly suited as an adaptable downstairs bedroom, ideal for elderly family members with an adjacent bathroom for added convenience. The main living rooms offers enough space for a dining area potential, these two rooms our connected with two sets of bi fold doors with integrated screenline blinds. The doors come with a 10 year fensa warranty. The Stunning **kitchen** is equipped with; bespoke Kutchenhaus cabinetry, premium AEG appliances, an Elica extractor, a schock sink, and granite spalshback. The luxurious and large central island is the highlight of the kitchen.