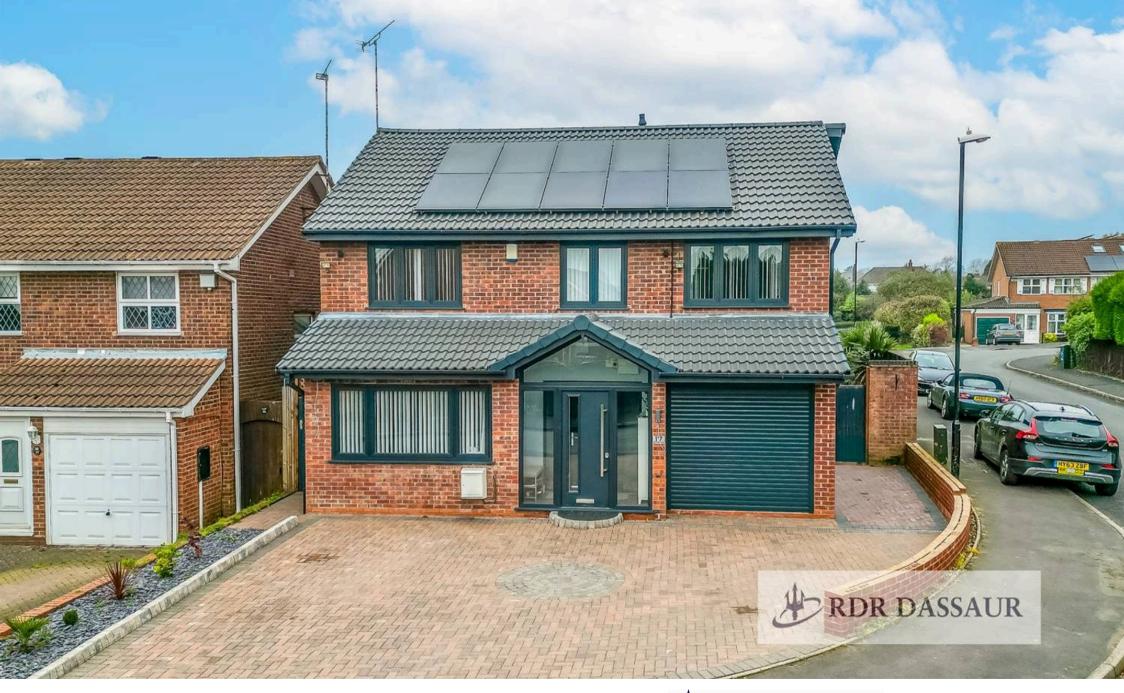

## 17 Paxmead Close

Coventry, Coventry

5 bedroom detached home. This home provides an ideal setting for a growing family, Situated within reach of top-rated schools, local amenities| EXTENSIVE RENOVATION AND DEVELOPMENT| CORNER PLOT Council Tax band: C

Tenure: Freehold

- Five-bedroom Detached House
- Corner Plot
- Extensively refurbished and Modernised throughout
- Double-story and single-story extensions
- High-spec extended kitchen
- Underfloor heating throughout the ground floor
- Solar panels and new Worcester boiler for energy efficiency
- two outbuildings
- Driveway for up to four cars and garage
- Excellent location

The outside spaces have been equally well-designed to cater to family needs. The front of the property offers a **paved driveway** with space for up to four cars, alongside **garage**. The beautifully landscaped rear garden, accessible via both side access and bi-fold doors, includes two versatile outbuildings, perfect for conversion into home offices, games rooms, or additional storage.