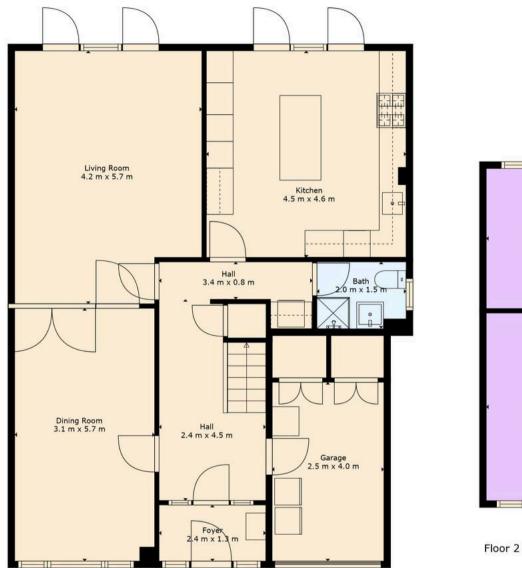

## 17 Paxmead Close

Coventry, Coventry

This property has been extensively transformed by the current owner, introducing both single and double-story extensions to offer an exceptional living environment. The property now boasts five spacious bedrooms, multiple reception areas, and contemporary design throughout. As you enter the property features two secure composite **front doors**: one leading to a welcoming porch, and the other to the main fover. The ground floor features; underfloor heating throughout, and comprises large reception rooms. The front reception is perfectly suited as an adaptable downstairs bedroom, ideal for elderly family members with an adjacent bathroom for added convenience. The main living rooms offers enough space for a dining area potential, these two rooms our connected with two sets of bi fold doors with integrated screenline blinds. The doors come with a 10 year fensa warranty. The Stunning **kitchen** is equipped with; bespoke Kutchenhaus cabinetry, premium AEG appliances, an Elica extractor, a schock sink, and granite spalshback. The luxurious and large central island is the highlight of the kitchen.

## 17 Paxmead Close

Coventry, Coventry

Moving through the home, the ground floor offer additional laundery facility and access to the garage. The elegantly designed staircase provides ample storage space with **glass and wood panelling** leads to the upper floors. Upstairs the property boasts 5 large bedrooms, 4 Double rooms (1Master ensuite), 1 single rooms and 1 Family bathrooms featuring porcelain tiles. Boarded **loft space** provides ample storage and potential for further conversion. Additional upgrades include a new Worcester boiler and energy-efficient **solar panels**, adding modern efficiency to this timeless family home.

The outside spaces have been equally well-designed to cater to family needs. The front of the property offers a **paved driveway** with space for up to four cars, alongside **garage**. The beautifully landscaped rear garden, accessible via both side access and bi-fold doors, includes two versatile outbuildings, perfect for conversion into home offices, games rooms, or additional storage.