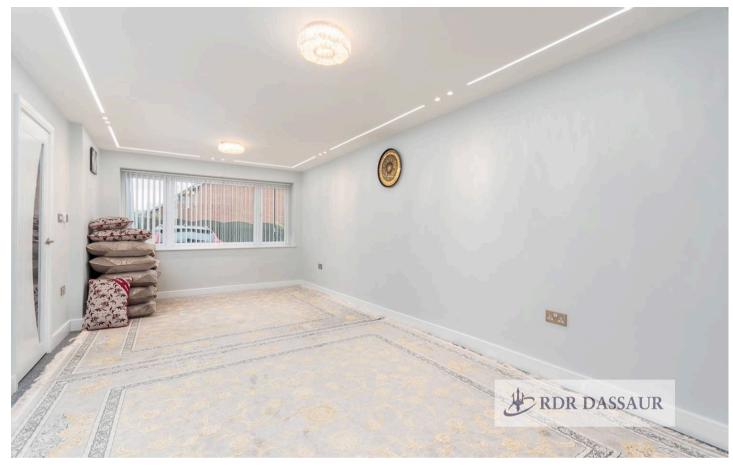

## 17 Paxmead Close

Coventry, Coventry

This property has been extensively transformed by the current owner, introducing both single and double-story extensions to offer an exceptional living environment. The property now boasts five spacious bedrooms, multiple reception areas, and contemporary design throughout. As you enter the property features two secure composite **front doors**: one leading to a welcoming porch, and the other to the main fover. The ground floor features; underfloor heating throughout, and comprises large reception rooms. The front reception is perfectly suited as an adaptable downstairs bedroom, ideal for elderly family members with an adjacent bathroom for added convenience. The main living rooms offers enough space for a dining area potential, these two rooms our connected with two sets of bi fold doors with integrated screenline blinds. The doors come with a 10 year fensa warranty. The Stunning **kitchen** is equipped with; bespoke Kutchenhaus cabinetry, premium AEG appliances, an Elica extractor, a schock sink, and granite spalshback. The luxurious and large central island is the highlight of the kitchen.

Lounge

Floor 1