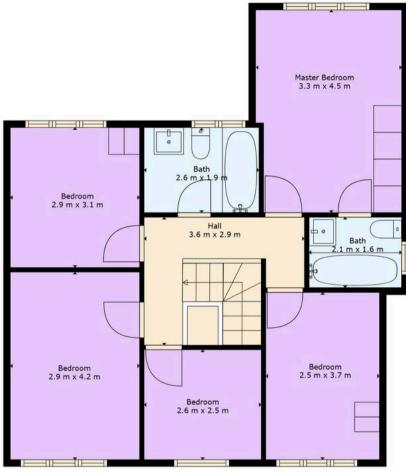

## 17 Paxmead Close

Coventry, Coventry

Moving through the home, the ground floor offer additional laundery facility and access to the garage. The elegantly designed staircase provides ample storage space with **glass and wood panelling** leads to the upper floors. Upstairs the property boasts 5 large bedrooms, 4 Double rooms (1Master ensuite), 1 single rooms and 1 Family bathrooms featuring porcelain tiles. Boarded **loft space** provides ample storage and potential for further conversion. Additional upgrades include a new Worcester boiler and energy-efficient **solar panels**, adding modern efficiency to this timeless family home.