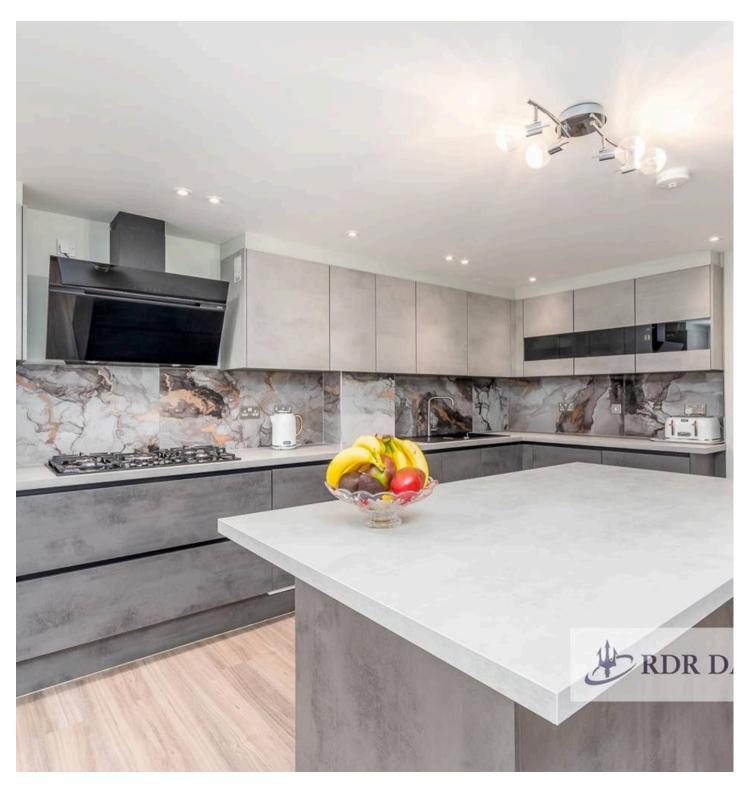

## 17 Paxmead Close

Coventry, Coventry

This property has been extensively transformed by the current owner, introducing both single and double-story extensions to offer an exceptional living environment. The property now boasts five spacious bedrooms, multiple reception areas, and contemporary design throughout. As you enter the property features two secure composite **front doors**: one leading to a welcoming porch, and the other to the main fover. The ground floor features; underfloor heating throughout, and comprises large reception rooms. The front reception is perfectly suited as an adaptable downstairs bedroom, ideal for elderly family members with an adjacent bathroom for added convenience. The main living rooms offers enough space for a dining area potential, these two rooms our connected with two sets of bi fold doors with integrated screenline blinds. The doors come with a 10 year fensa warranty. The Stunning **kitchen** is equipped with; bespoke Kutchenhaus cabinetry, premium AEG appliances, an Elica extractor, a schock sink, and granite spalshback. The luxurious and large central island is the highlight of the kitchen.