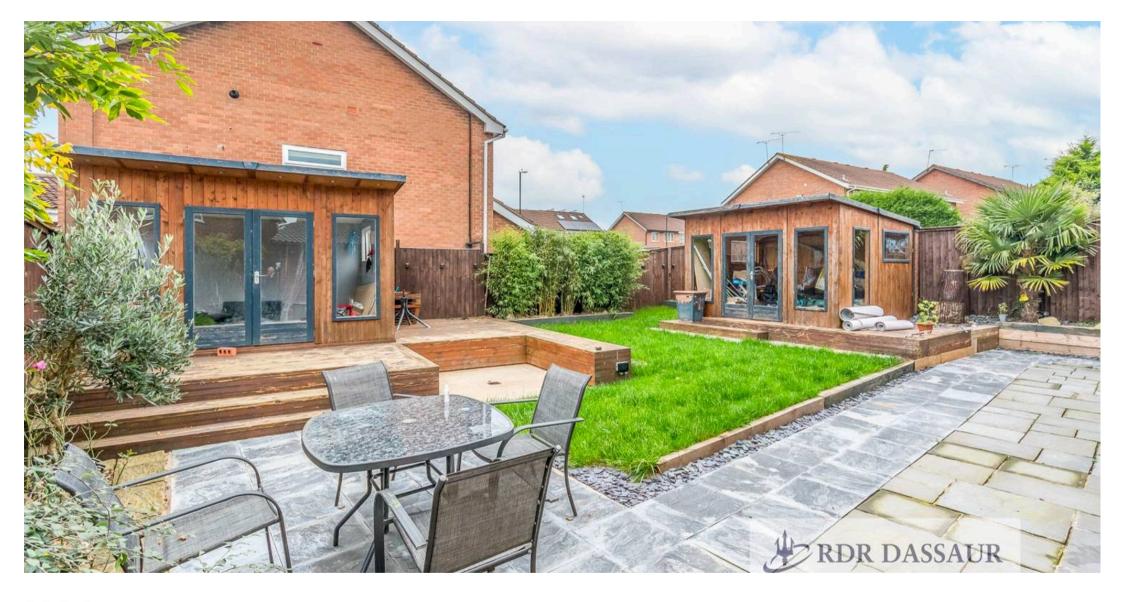

The outside spaces have been equally well-designed to cater to family needs. The front of the property offers a **paved driveway** with space for up to four cars, alongside **garage**. The beautifully landscaped rear garden, accessible via both side access and bi-fold doors, includes two versatile outbuildings, perfect for conversion into home offices, games rooms, or additional storage.