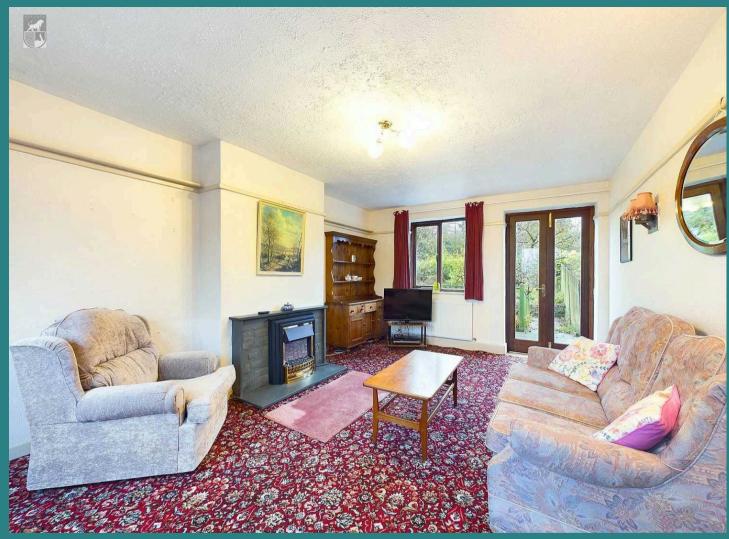

#### Living room

18' 4" x 11' 10" (5.59m x 3.61m)

Generous sized full depth family living room. Windows to eitherside of the room, French doors to the garden with a focal fireplace to the centre of the room.