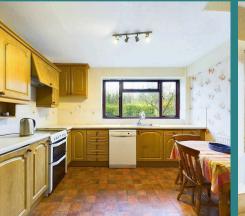

#### Kitchen diner

11' 8" x 11' 7" (3.56m x 3.53m)

Large garden facing windows, well equipped fitted kitchen. Wooden style units, sink/drainer, space for a freestanding cooker with plumbing for a dishwasher. Handy spacious pantry and space for a large dining table. Access from the inner front hallway with further access to the side store rooms, W.C and rear garden access. The space has vast potential to be converted subject to planning consents to create a large open plan kitchen dining area.