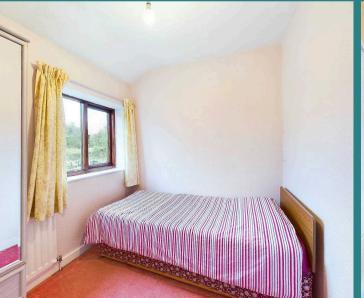

## Bedroom three

7' 2" x 8' 10" (2.18m x 2.69m)

Single room white decor, rear garden views and space with space for wardrobes.