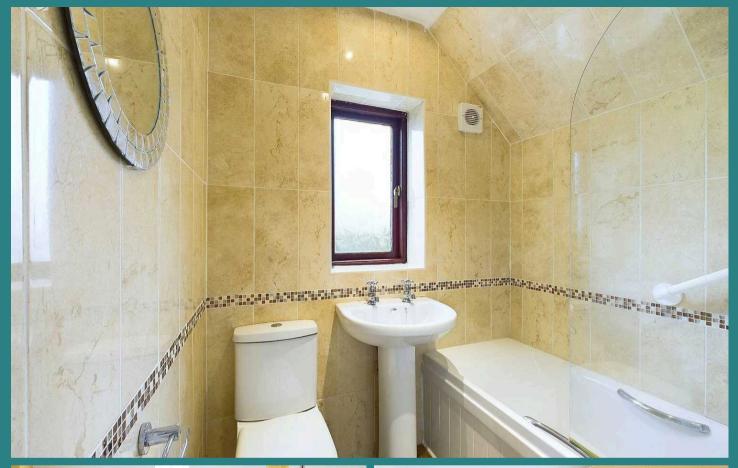

### Bathroom

5' 11" x 5' 5" (1.80m x 1.65m)

Recently modernised three price bathroom suite. Marble styled tiles, bath with a shower above. W.C and handbasin. Upgraded spot lighting and extractor fan with a double glazed opening obscured window.