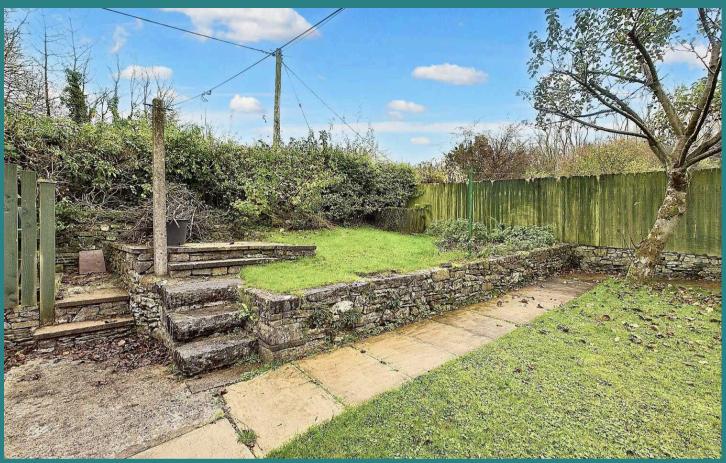

# GARDEN

Outside the property you will find gardens to the front and rear, driveway parking for three cars plus the garage. Benefitting from open views from the front and back of the property.