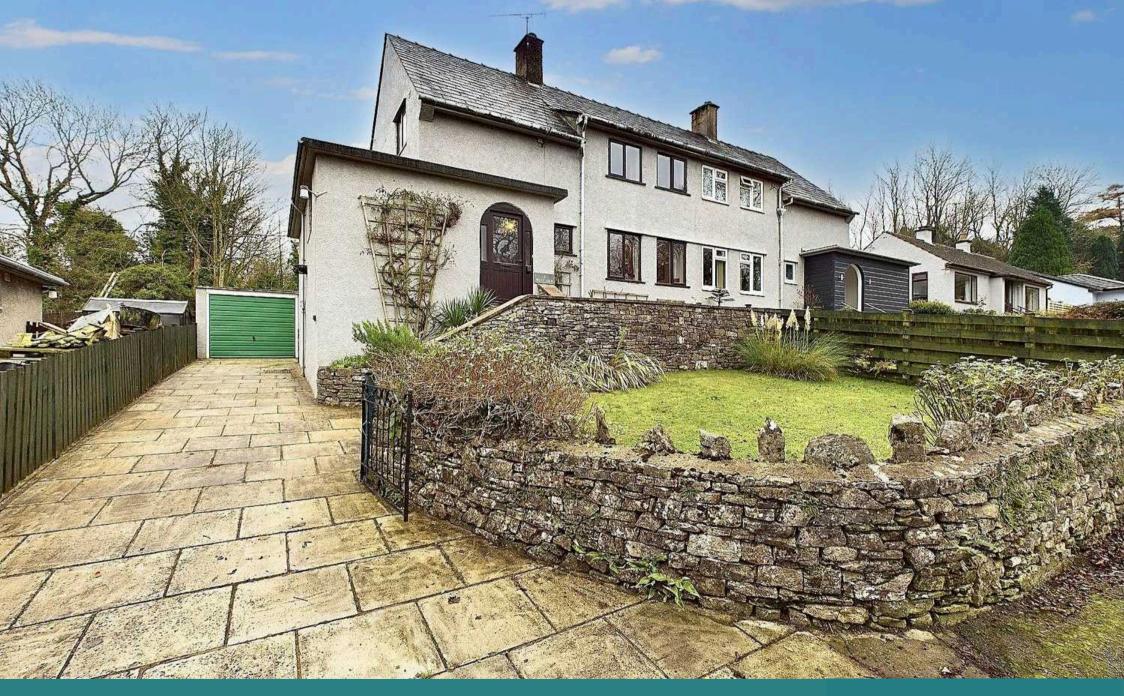

# 3 West View

Meathop, Grange-Over-Sands

Situated in a semi-rural location in close proximity to the charming coastal town of Grange Over Sands, this inviting 3-bedroom semi-detached house offers a tranquil setting with picturesque open countryside views. Ideal for families seeking to craft their perfect forever home, this property presents a unique opportunity for personalisation, with vast potential for modernisation and upgrading.

# GARDEN

Outside the property you will find gardens to the front and rear, driveway parking for three cars plus the garage. Benefitting from open views from the front and back of the property.

# GARAGE

Single Garage

# DRIVEWAY

3 Parking Spaces

Approximate total area

1145.83 ft<sup>2</sup> 106.45 m<sup>2</sup>

Floor 1 Building 1

Ground Floor Building 2

(1) Excluding balconies and terraces

While every attempt has been made to ensure accuracy, all measurements are approximate, not to scale. This floor plan is for illustrative purposes only.