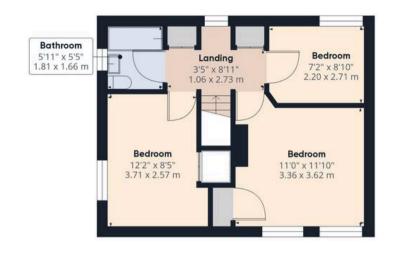

#### Bedroom one

12' 2" x 8' 5" (3.71m x 2.57m)

Double master bedroom featuring dual aspect windows with a pleasant outlook and inbuilt storage. Including a concealed/vented chimney breast.

## Bedroom two

11' 0" x 11' 10" (3.35m x 3.61m)

Double in size with bright decor, great countryside views, with over stair storage.

## Bedroom three

7' 2" x 8' 10" (2.18m x 2.69m)

Single room white decor, rear garden views and space with space for wardrobes.

### Bathroom

5' 11" x 5' 5" (1.80m x 1.65m)

Recently modernised three price bathroom suite. Marble styled tiles, bath with a shower above. W.C and handbasin. Upgraded spot lighting and extractor fan with a double glazed opening obscured window.