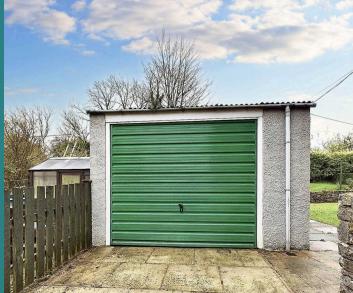

ted chimney breast.













## Bedroom two

11' 0" x 11' 10" (3.35m x 3.61m)

Double in size with bright decor, great countryside views, with over stair storage.

## Bedroom three

7' 2" x 8' 10" (2.18m x 2.69m)

Single room white decor, rear garden views and space with space for wardrobes.

### Bathroom

5' 11" x 5' 5" (1.80m x 1.65m)

Recently modernised three price bathroom suite. Marble styled tiles, bath with a shower above. W.C and handbasin. Upgraded spot lighting and extractor fan with a double glazed opening obscured window.

# GARDEN

Outside the property you will find gardens to the front and rear, driveway parking for three cars plus the garage. Benefitting from open views from the front and back of the property.

# GARAGE

Single Garage

# DRIVEWAY

3 Parking Spaces













Approximate total area

1145.83 ft<sup>2</sup> 106.45 m<sup>2</sup>

Floor 1 Building 1



Ground Floor Building 2

(1) Excluding balconies and terraces

While every attempt has been made to ensure accuracy, all measurements are approximate, not to scale. This floor plan is for illustrative purposes only.

Calculations are based on RICS IPMS 3C standard.

GIRAFFE360



# **Arnold Greenwood Estate Agents**

5 Lowther Gardens, Grange-Over-Sands - LA11 7EX 015395 38077

grange@arnoldgreenwood.co.uk

www.arnoldgreenwoodestateagency.co.uk/





Whilst every care has been taken in the preparation of these sales particulars, they are for guidance purposes only and no guarantee can be given as to the working condition of the various services and appliances. Measurements have been taken as