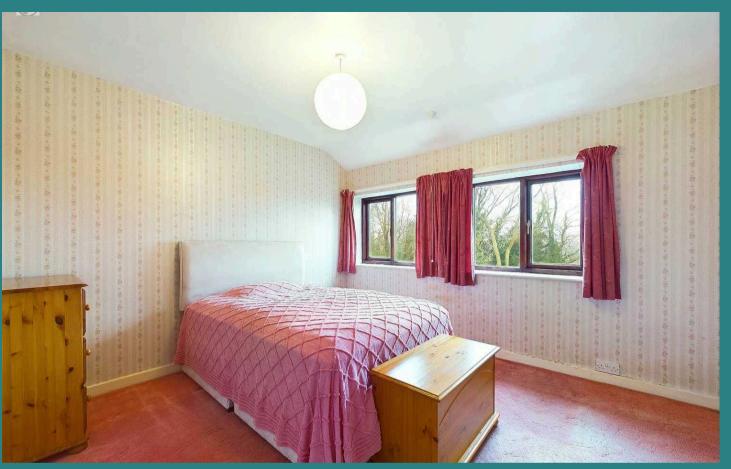

#### Bedroom one

12' 2" x 8' 5" (3.71m x 2.57m)

Double master bedroom featuring dual aspect windows with a pleasant outlook and inbuilt storage. Including a concealed/vented chimney breast.