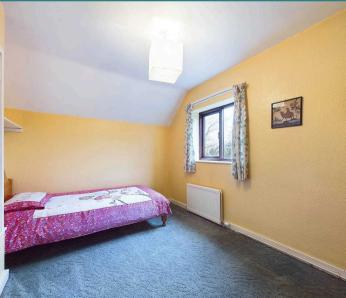

## Bedroom two

11' 0" x 11' 10" (3.35m x 3.61m)

Double in size with bright decor, great countryside views, with over stair storage.