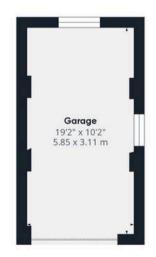

# GARAGE

Single Garage

# DRIVEWAY

3 Parking Spaces

Approximate total area

1145.83 ft<sup>2</sup> 106.45 m<sup>2</sup>

Floor 1 Building 1

Ground Floor Building 2

(1) Excluding balconies and terraces

While every attempt has been made to ensure accuracy, all measurements are approximate, not to scale. This floor plan is for illustrative purposes only.