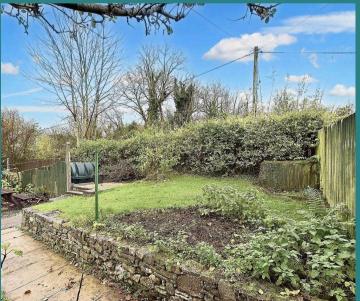

# GARDEN

Outside the property you will find gardens to the front and rear, driveway parking for three cars plus the garage. Benefitting from open views from the front and back of the property.