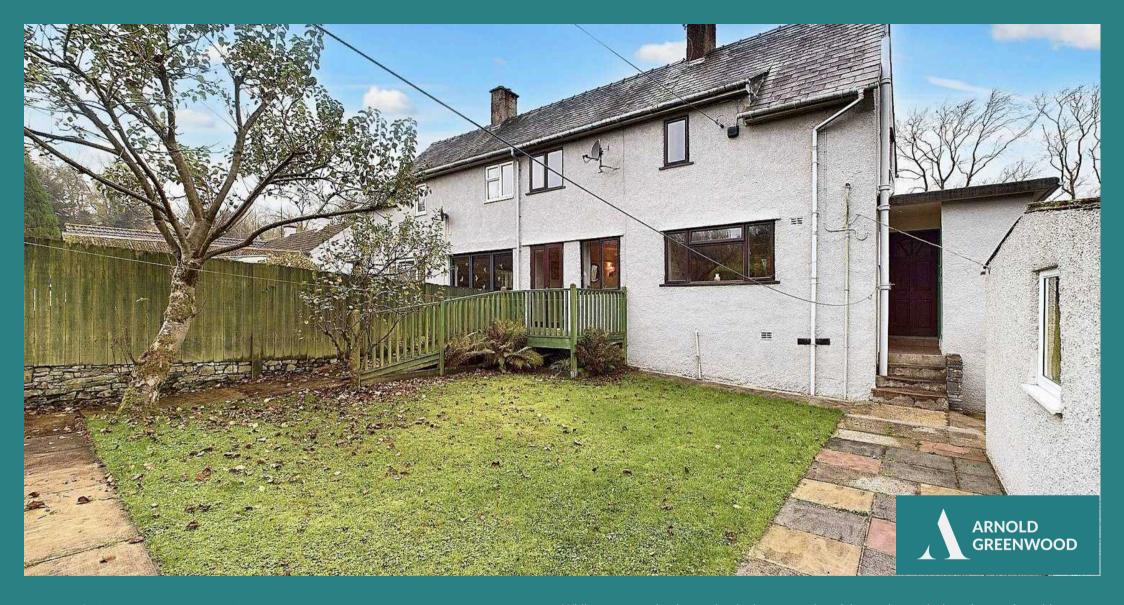

# GARDEN

Outside the property you will find gardens to the front and rear, driveway parking for three cars plus the garage. Benefitting from open views from the front and back of the property.