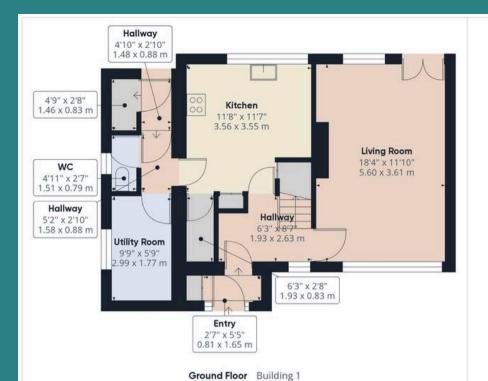

#### Kitchen diner

11' 8" x 11' 7" (3.56m x 3.53m)

Large garden facing windows, well equipped fitted kitchen. Wooden style units, sink/drainer, space for a freestanding cooker with plumbing for a dishwasher. Handy spacious pantry and space for a large dining table. Access from the inner front hallway with further access to the side store rooms, W.C and rear garden access. The space has vast potential to be converted subject to planning consents to create a large open plan kitchen dining area.

#### **Utility store**

9' 9" x 9' 9" (2.97m x 2.97m)

Handy utility/ boiler room. Featuring power, light, plumbing for a washing machine and a side facing window.

#### W.C

4' 11" x 2' 7" (1.50m x 0.79m)

Conveniently situated W.C for the ground floor with a double glazed opening side window.

#### Rear outside porch store

4' 9" x 2' 8" (1.45m x 0.81m)

Gated outside porch leading from the rear storm porch.

#### Front porch

2' 7" x 5' 5" (0.79m x 1.65m)

Front entrance porchway with tiled flooring, power and a conveniently placed store cupboard.