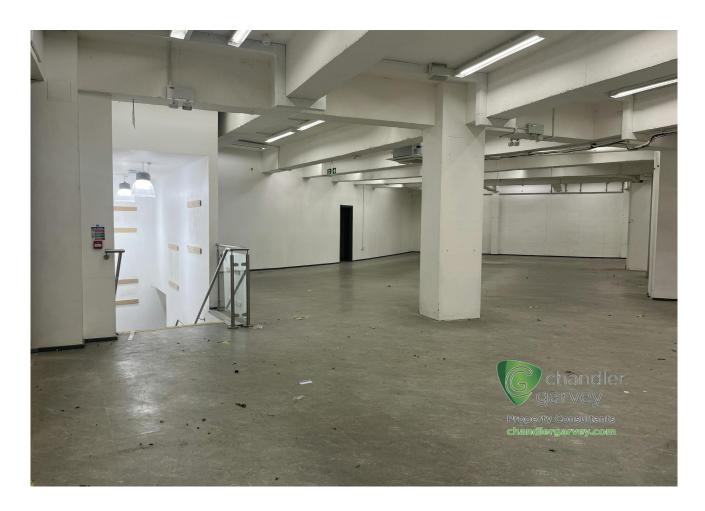

#### Description

Centrally located in High Wycombe, this large ground & first floor retail unit is situated within 10 metres of the busiest entrance to Eden Shopping Centre and is next to the Travelodge.

Formally occupied by Sports Direct, the unit includes a ground floor retail area with storage with rear access to the service yard. The property benefits from ILarge windows fronting the main thoroughfare and excellent signage opportunities.

The first floor benefits from a further retail area with WCs and kitchen area to the rear. There is a lift to provide access to the first floor.

Suitable for retail / E class operators on a new lease direct from the landlord.

#### Accommodation

The accommodation comprises the following areas:

| Name   | sq ft  | sq m     | Availability |
|--------|--------|----------|--------------|
| Ground | 6,202  | 576.18   | Available    |
| 1st    | 5,427  | 504.18   | Available    |
| Total  | 11.629 | 1.080.36 |              |