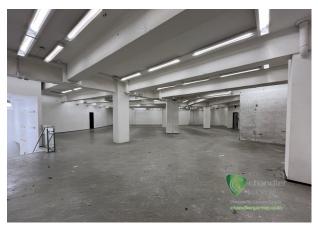

#### Description

Centrally located in High Wycombe, this large ground & first floor retail unit is situated within 10 metres of the busiest entrance to Eden Shopping Centre and is next to the Travelodge.

Formally occupied by Sports Direct, the unit includes a ground floor retail area with storage with rear access to the service yard. The property benefits from ILarge windows fronting the main thoroughfare and excellent signage opportunities.

The first floor benefits from a further retail area with WCs and kitchen area to the rear. There is a lift to provide access to the first floor.

Suitable for retail / E class operators on a new lease direct from the landlord.

#### Accommodation

The accommodation comprises the following areas:

| Name   | sq ft  | sq m     | Availability |
|--------|--------|----------|--------------|
| Ground | 6,202  | 576.18   | Available    |
| 1st    | 5,427  | 504.18   | Available    |
| Total  | 11.629 | 1.080.36 |              |