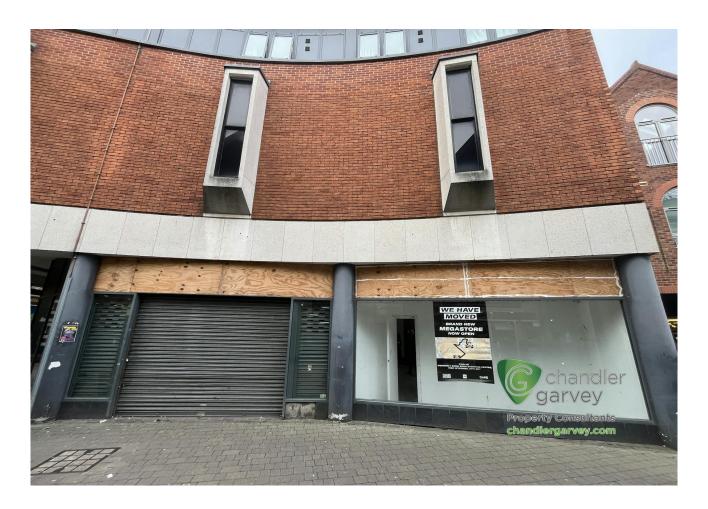

## 17-19 Octagon Parade

High Wycombe, HP11 2HU

# PROMINENT RETAIL UNIT WITH FIRST FLOOR

11,629 sq ft

(1,080.37 sq m)

- Prominent location by the entrance to the Eden Shopping Centre
- To be stripped out and white boxed by the landlord
- Large frontage with access from the front
- Rear access via service yard
- First floor retail with storage and staff kitchen & WCs

#### Description

Centrally located in High Wycombe, this large ground & first floor retail unit is situated within 10 metres of the busiest entrance to Eden Shopping Centre and is next to the Travelodge.

Formally occupied by Sports Direct, the unit includes a ground floor retail area with storage with rear access to the service yard. The property benefits from ILarge windows fronting the main thoroughfare and excellent signage opportunities.