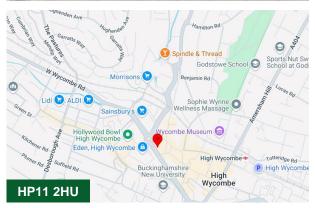

#### Location

High Wycombe town centre has an extensive range of retail and leisure facilities and also an excellent train service to London Marylebone with a fastest direct journey time of less than 30 minutes.

High Wycombe is strategically located on the M40 motorway 30 miles west of Central London and excellent road communications are available to other principal towns in the Greater Thames Valley region