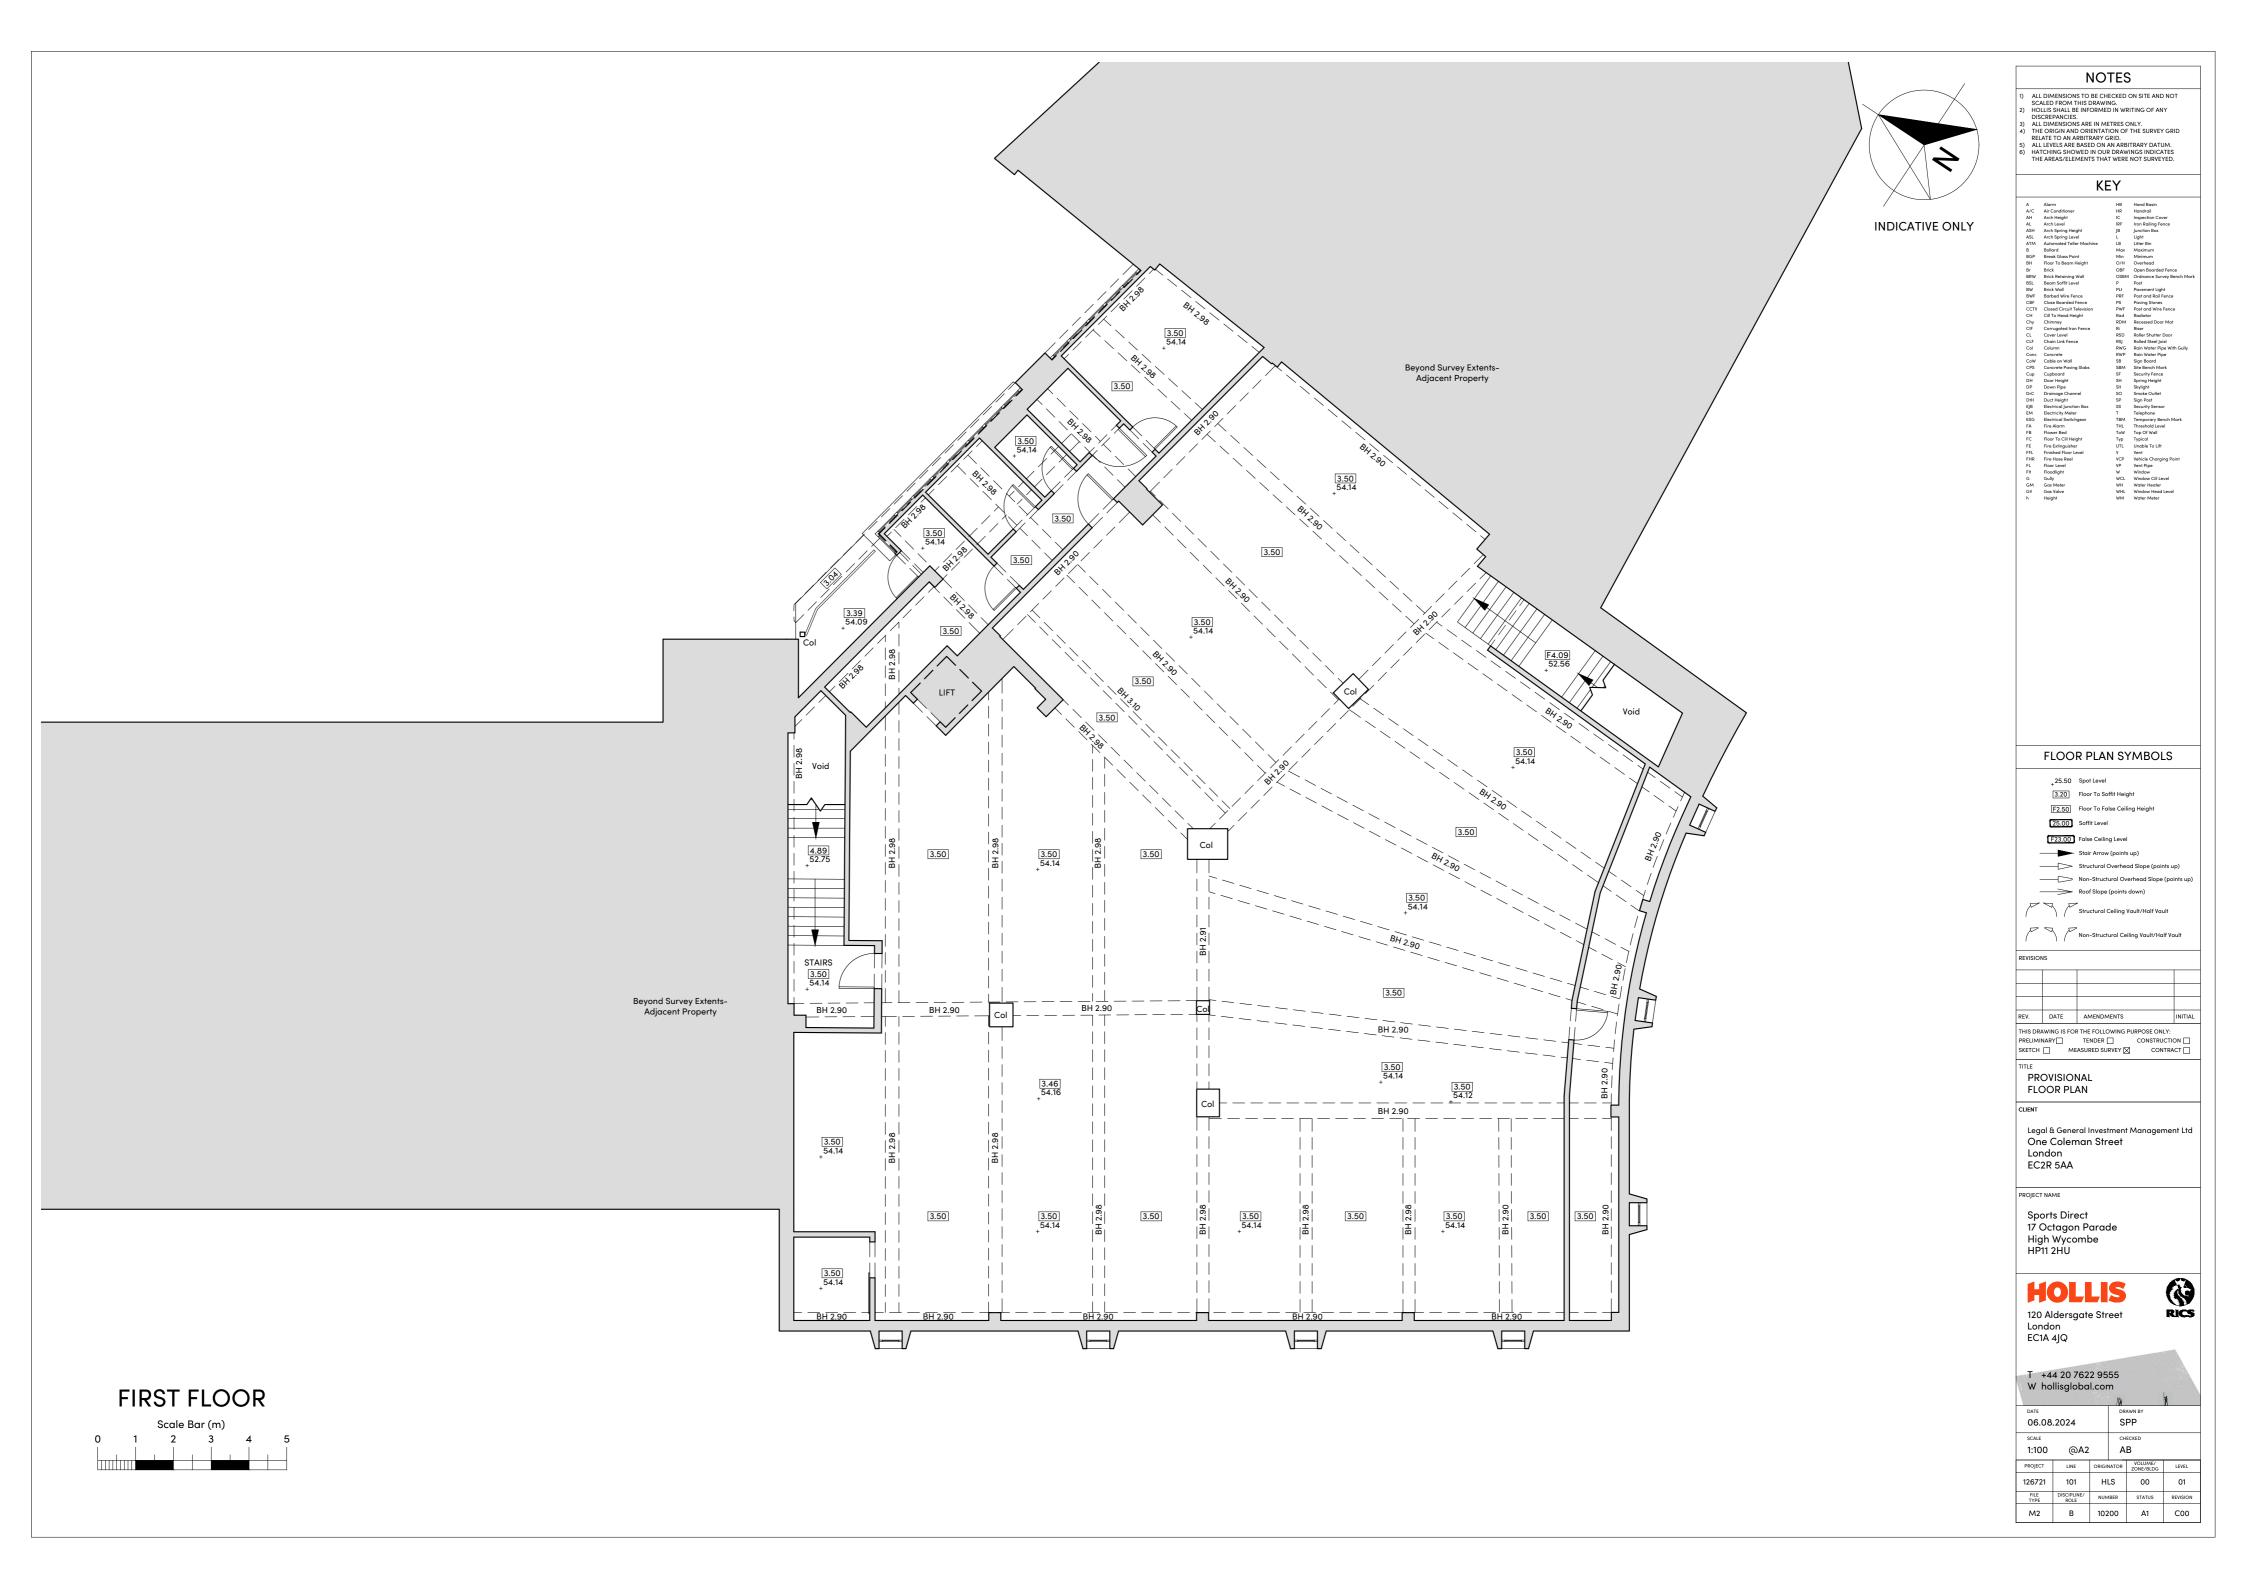

The first floor benefits from a further retail area with WCs and kitchen area to the rear. There is a lift to provide access to the first floor.

Suitable for retail / E class operators on a new lease direct from the landlord.

#### Accommodation

The accommodation comprises the following areas:

| Name   | sq ft  | sq m     | Availability |
|--------|--------|----------|--------------|
| Ground | 6,202  | 576.18   | Available    |
| 1st    | 5,427  | 504.18   | Available    |
| Total  | 11.629 | 1.080.36 |              |