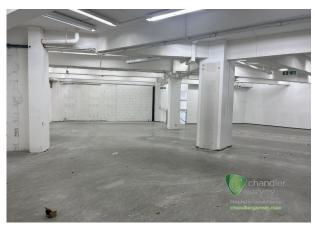

#### Description

Centrally located in High Wycombe, this large ground & first floor retail unit is situated within 10 metres of the busiest entrance to Eden Shopping Centre and is next to the Travelodge.

Formally occupied by Sports Direct, the unit includes a ground floor retail area with storage with rear access to the service yard. The property benefits from ILarge windows fronting the main thoroughfare and excellent signage opportunities.

The first floor benefits from a further retail area with WCs and kitchen area to the rear. There is a lift to provide access to the first floor.

Suitable for retail / E class operators on a new lease direct from the landlord.

#### Accommodation

The accommodation comprises the following areas:

| Name   | sq ft  | sq m     | Availability |
|--------|--------|----------|--------------|
| Ground | 6,202  | 576.18   | Available    |
| 1st    | 5,427  | 504.18   | Available    |
| Total  | 11.629 | 1.080.36 |              |