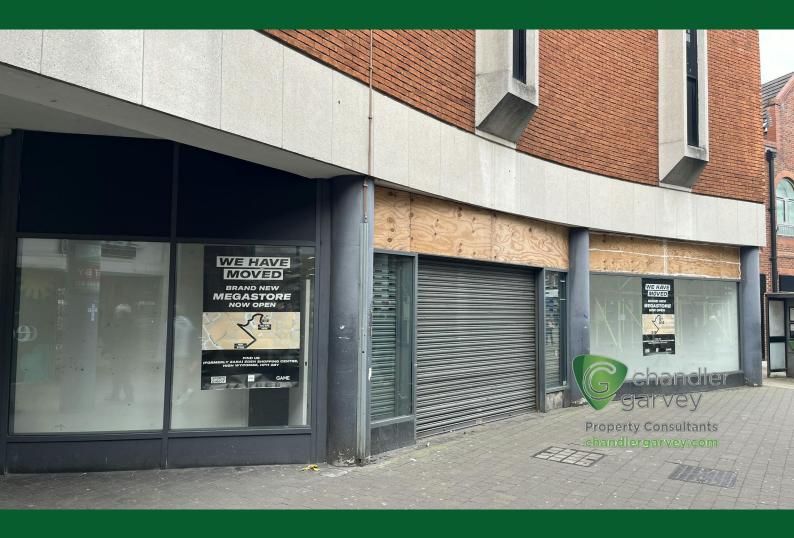

# PROMINENT RETAIL UNIT WITH FIRST FLOOR

11,629 sq ft

(1,080.37 sq m)

- Prominent location by the entrance to the Eden Shopping Centre
- To be stripped out and white boxed by the landlord
- Large frontage with access from the front
- Rear access via service yard
- First floor retail with storage and staff kitchen & WCs

#### Description

Centrally located in High Wycombe, this large ground & first floor retail unit is situated within 10 metres of the busiest entrance to Eden Shopping Centre and is next to the Travelodge.

Formally occupied by Sports Direct, the unit includes a ground floor retail area with storage with rear access to the service yard. The property benefits from ILarge windows fronting the main thoroughfare and excellent signage opportunities.