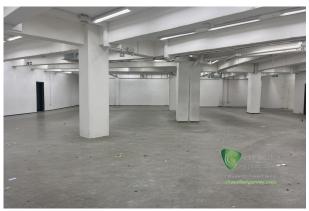

The first floor benefits from a further retail area with WCs and kitchen area to the rear. There is a lift to provide access to the first floor.

Suitable for retail / E class operators on a new lease direct from the landlord.

#### Accommodation

The accommodation comprises the following areas:

| Name   | sq ft  | sq m     | Availability |
|--------|--------|----------|--------------|
| Ground | 6,202  | 576.18   | Available    |
| 1st    | 5,427  | 504.18   | Available    |
| Total  | 11.629 | 1.080.36 |              |