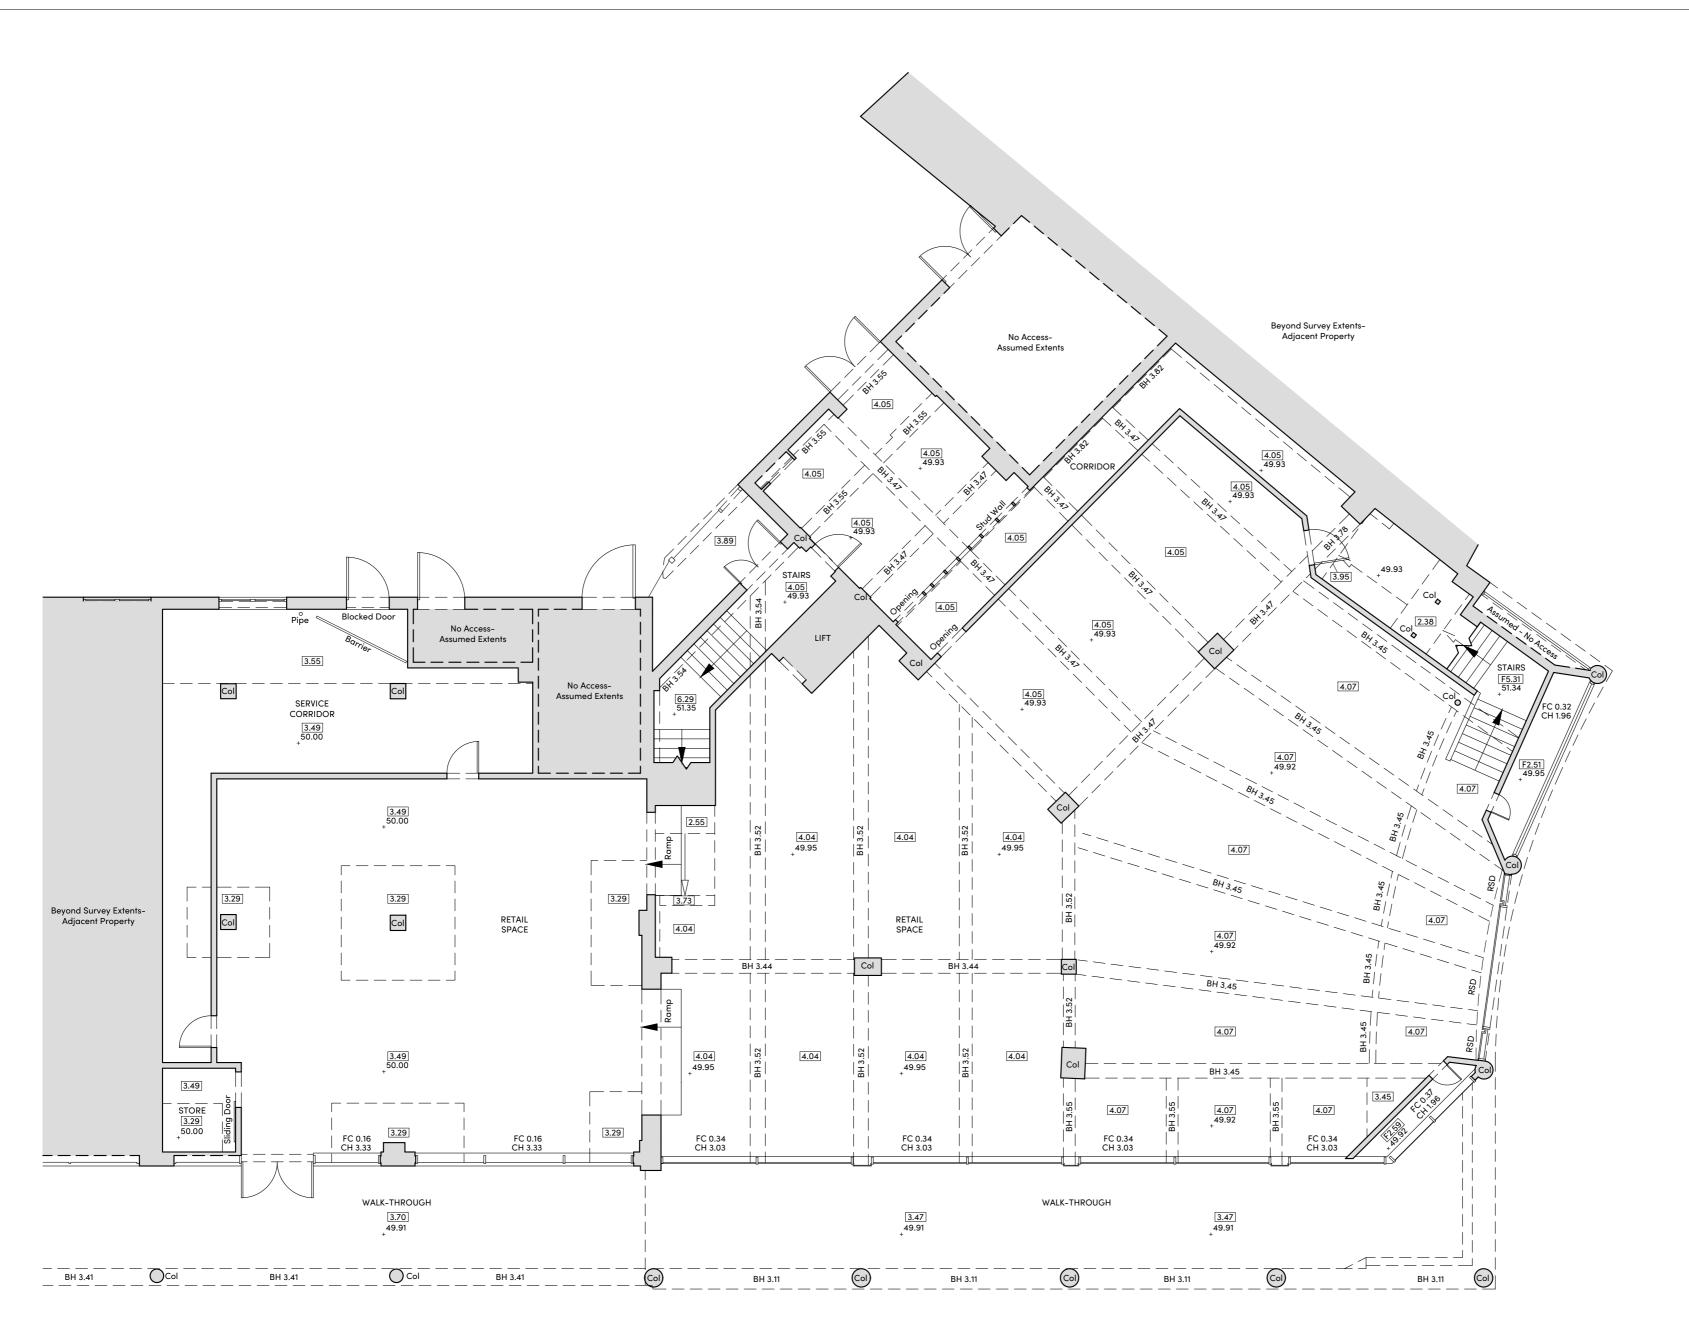

#### Accommodation

The accommodation comprises the following areas:

| Name   | sq ft  | sq m     | Availability |
|--------|--------|----------|--------------|
| Ground | 6,202  | 576.18   | Available    |
| 1st    | 5,427  | 504.18   | Available    |
| Total  | 11.629 | 1.080.36 |              |

### **GROUND FLOOR**

INDICATIVE ONLY

#### NOTES

- ALL DIMENSIONS TO BE CHECKED ON SITE AND NOT SCALED FROM THIS DRAWING.
  HOLLIS SHALL BE INFORMED IN WRITING OF ANY DISCREPANCIES.
  ALL DIMENSIONS ARE IN METRES ONLY.
  THE ORIGIN AND ORIENTATION OF THE SURVEY GRID RELATE TO AN ARBITRARY GRID.
  ALL LEVELS ARE BASED ON AN ARBITRARY DATUM.
  HATCHING SHOWED IN OUR DRAWINGS INDICATES THE AREAS/ELEMENTS THAT WERE NOT SURVEYED.