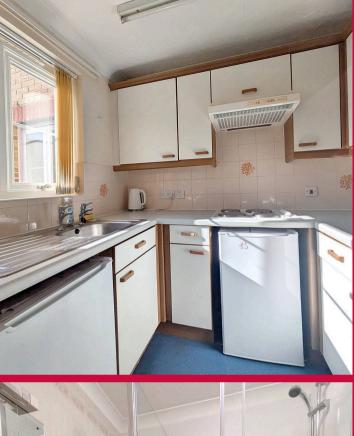

#### Kitchen

A well appointed kitchen with a range of wall and base cabinets with laminate work surfaces over. Stainless steel sink with side drainer, four ring electric hob with cooker hood over. High level integrated oven and space for two under counter appliances. Complete with double glazed window, multiple power outlets, pendant light and red emergency pull cord.