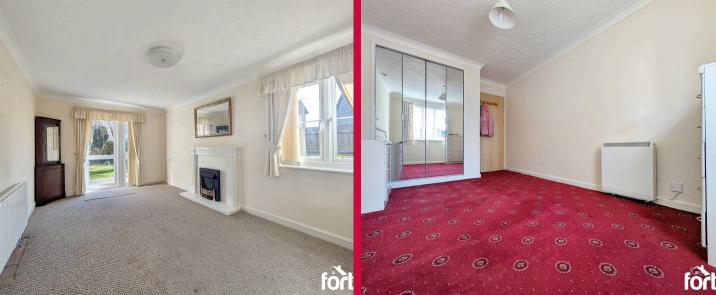

#### Living / Dining Room

A bright and airy living/dining room with a double glazed glass door out onto a small south-facing patio area in the communal garden. Complete with carpeted flooring, multiple power outlets, two pendent light fittings, red emergency pull cord and frosted glass doors into the kitchen.

#### Bedroom

A large carpeted bedroom with fitted wardrobes at one end and a double glazed window facing the communal garden at the other. Complete with electric heater, power outlets, red emergency pull cord, ceiling rose.