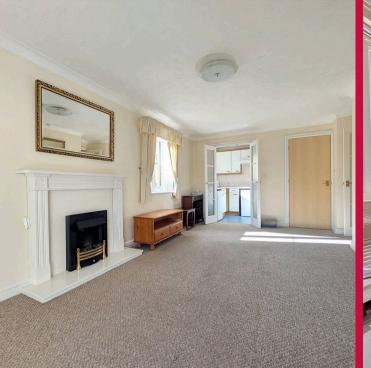

#### Living / Dining Room

A bright and airy living/dining room with a double glazed glass door out onto a small south-facing patio area in the communal garden. Complete with carpeted flooring, multiple power outlets, two pendent light fittings, red emergency pull cord and frosted glass doors into the kitchen.