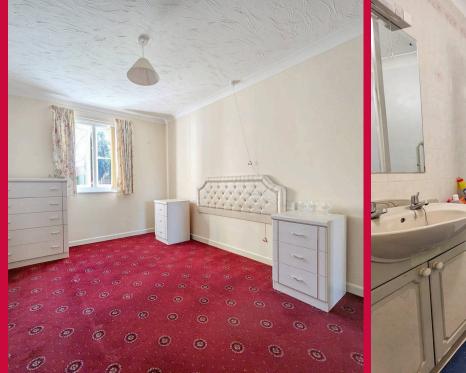

#### Bedroom

A large carpeted bedroom with fitted wardrobes at one end and a double glazed window facing the communal garden at the other. Complete with electric heater, power outlets, red emergency pull cord, ceiling rose.

#### **Shower Room**

Fitted with a low level WC, hand wash basin fitted in a vanity unit with storage below, a mirror, and a large shower tray and sliding door with thermostatic shower. Complete with light and extractor fan.