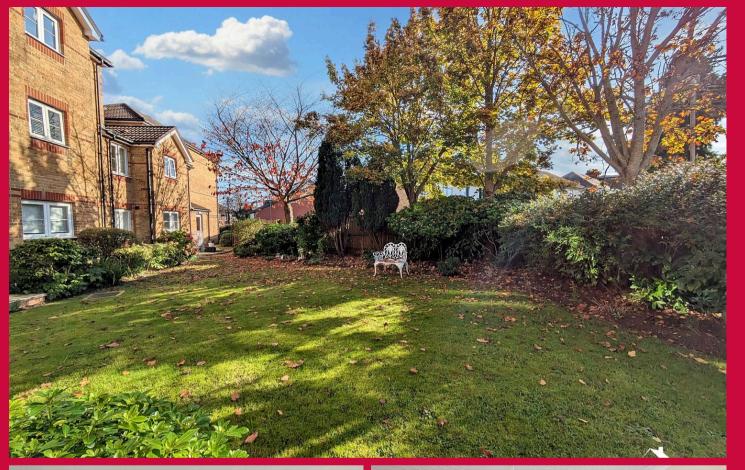

#### Living / Dining Room

A bright and airy living/dining room with a double glazed glass door out onto a small south-facing patio area in the communal garden. Complete with carpeted flooring, multiple power outlets, two pendent light fittings, red emergency pull cord and frosted glass doors into the kitchen.