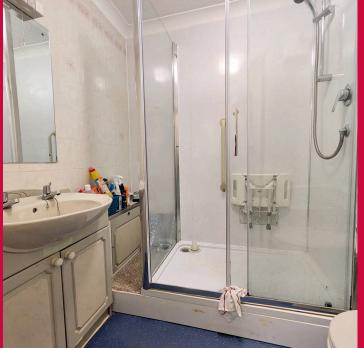

#### **Shower Room**

Fitted with a low level WC, hand wash basin fitted in a vanity unit with storage below, a mirror, and a large shower tray and sliding door with thermostatic shower. Complete with light and extractor fan.