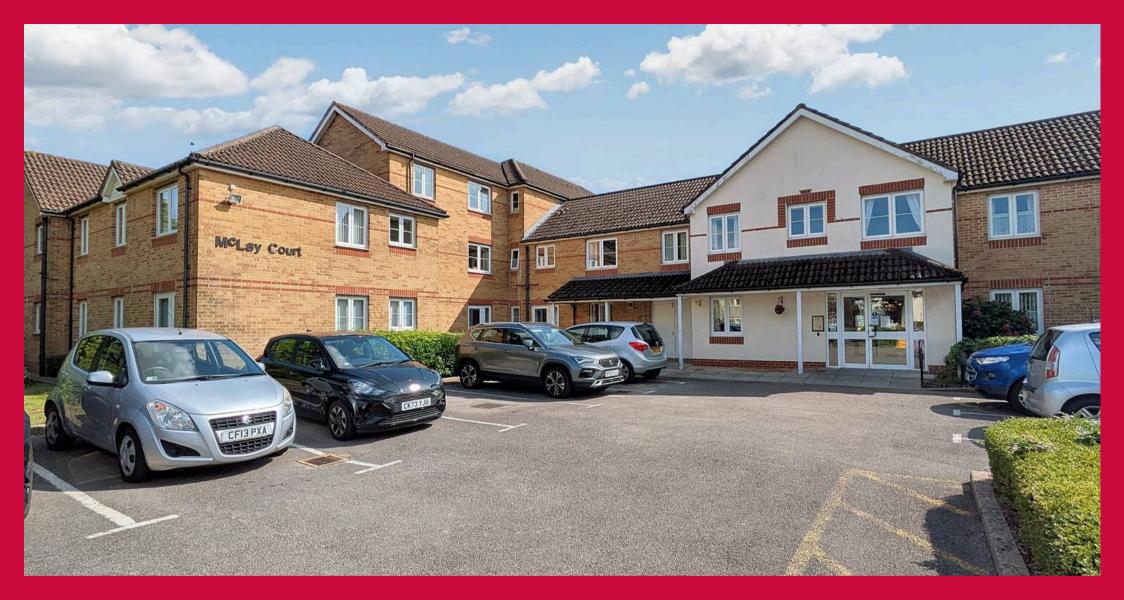

Flat 14, Mclay Court St. Fagans Road, Cardiff

Offers in Region of £125,000

### Mclay Court St. Fagans Road, Cardiff

Ground floor 1 bed flat in McLay Court retirement complex. Features include shower room, bedroom, kitchen, living room, south-facing patio, communal areas, parking, and house manager.

Council Tax band: D

Tenure: Leasehold

EPC Energy Efficiency Rating: C

EPC Environmental Impact Rating: F

- Retirement Property 55+
- Independent Living
- Ground Floor
- Garden View & Patio
- Fitted Wardrobes
- Laundry on Site
- Residents Lounge