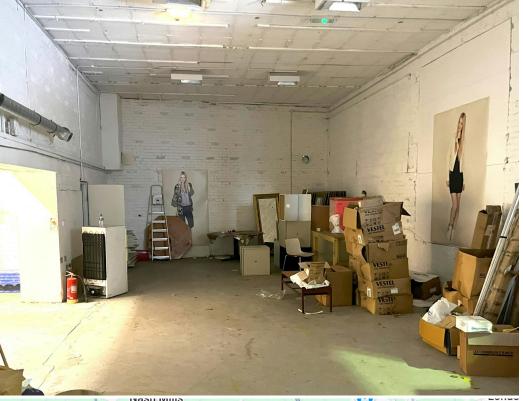

## Description

The property comprises a self contained Industrial/Warehouse building formerly 3 individual units that have been interconnected and totalling 10,723 ft² on the ground floor. It therefore can be sub-divided to provide space from 2,180 ft². Part single storey brick built unit with good floor to ceiling height and a pitched open raised roof with a mezzanine. The main building is also a brick built Industrial/Warehouse arranged into two areas on the ground floor with tail borad loading. The building benefits from 12 car parking spaces and 2 roller shutter loading doors.