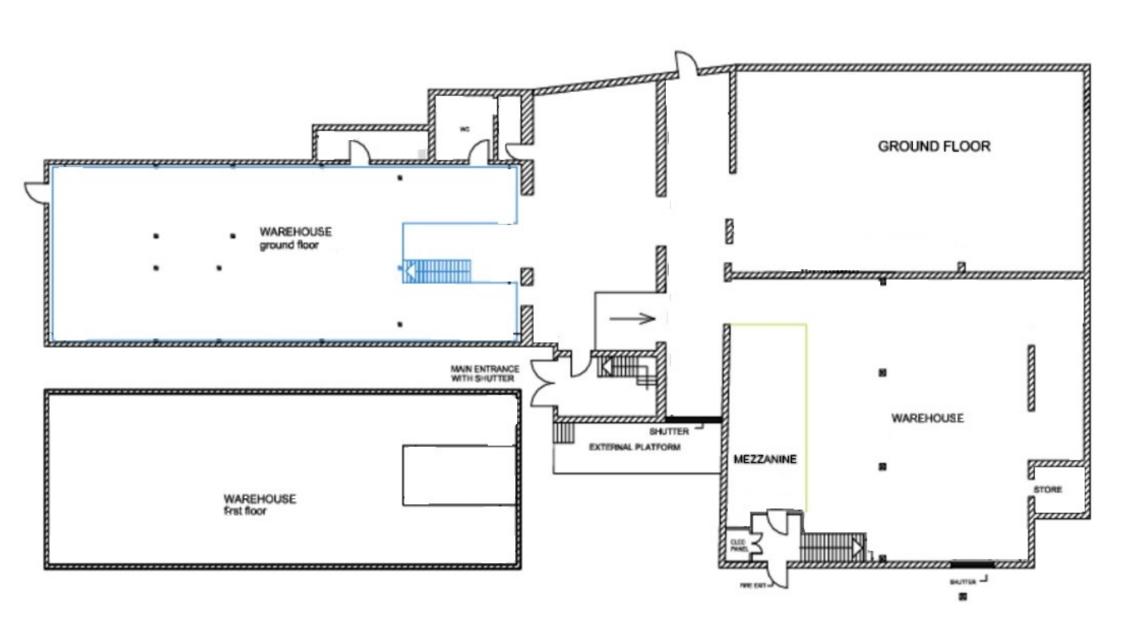

## Description

The property comprises a self contained Industrial/Warehouse building formerly 3 individual units that have been interconnected and totalling 10,723 ft² on the ground floor. It therefore can be sub-divided to provide space from 2,180 ft². Part single storey brick built unit with good floor to ceiling height and a pitched open raised roof with a mezzanine. The main building is also a brick built Industrial/Warehouse arranged into two areas on the ground floor with tail borad loading. The building benefits from 12 car parking spaces and 2 roller shutter loading doors.