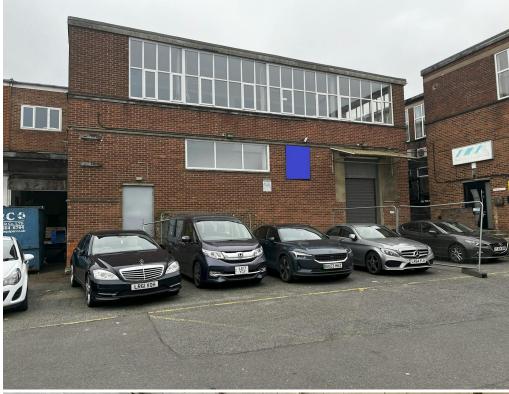

## Description

The property comprises a self contained Industrial/Warehouse building formerly 3 individual units that have been interconnected and totalling 10,723 ft² on the ground floor. It therefore can be sub-divided to provide space from 2,180 ft². Part single storey brick built unit with good floor to ceiling height and a pitched open raised roof with a mezzanine. The main building is also a brick built Industrial/Warehouse arranged into two areas on the ground floor with tail borad loading. The building benefits from 12 car parking spaces and 2 roller shutter loading doors.

#### Location

The property is on the Shakespeare Industrial Estate, which is accessed via either Shakespeare Street or Acme Road directly off Leavesden Road, approx. 1½ miles north of the Town Centre.

Road communications are excellent, with both M1 (Junction 5) and M25 (Junctions 19 and 20) Motorways being a short driving distance.