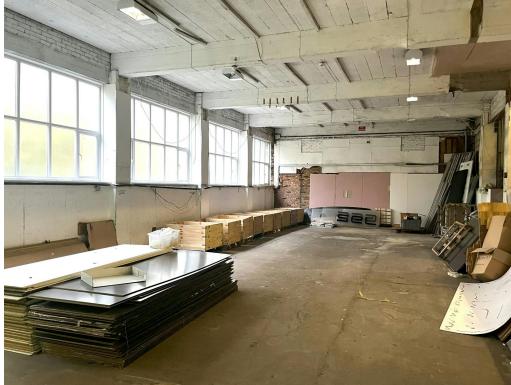

## Description

The property comprises a self contained Industrial/Warehouse building formerly 3 individual units that have been interconnected and totalling 10,723 ft² on the ground floor. It therefore can be sub-divided to provide space from 2,180 ft². Part single storey brick built unit with good floor to ceiling height and a pitched open raised roof with a mezzanine. The main building is also a brick built Industrial/Warehouse arranged into two areas on the ground floor with tail borad loading. The building benefits from 12 car parking spaces and 2 roller shutter loading doors.