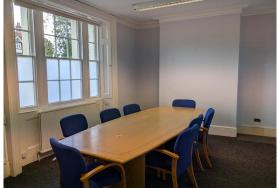

### **Description**

Split over the ground and first floors the subject property is of Georgian House design encompassing residential elements into the available office space with a centrally located main stairwell, gas heating, and character styling. The office spaces are carpeted, radiators and powerpoints throughout, florescent tube lighting with single glazed windows. The property benefits from generous parking to the front and rear of the property.