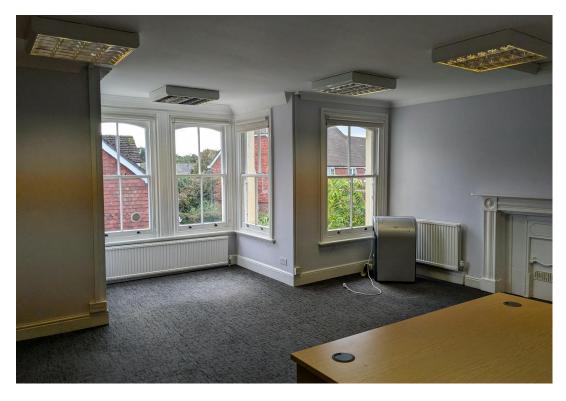

### **Description**

Split over the ground and first floors the subject property is of Georgian House design encompassing residential elements into the available office space with a centrally located main stairwell, gas heating, and character styling. The office spaces are carpeted, radiators and powerpoints throughout, florescent tube lighting with single glazed windows. The property benefits from generous parking to the front and rear of the property.

### **Accommodation**

| Name   | sq ft    | sq m   | Availability |
|--------|----------|--------|--------------|
| Ground | 970.05   | 90.12  | Available    |
| 1st    | 1,062.30 | 98.69  | Available    |
| Total  | 2,032.35 | 188.81 |              |