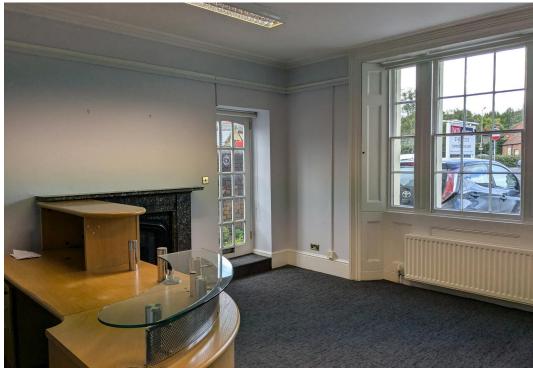

### **Description**

Split over the ground and first floors the subject property is of Georgian House design encompassing residential elements into the available office space with a centrally located main stairwell, gas heating, and character styling. The office spaces are carpeted, radiators and powerpoints throughout, florescent tube lighting with single glazed windows. The property benefits from generous parking to the front and rear of the property.

### **Accommodation**

| Name   | sq ft    | sq m   | Availability |
|--------|----------|--------|--------------|
| Ground | 970.05   | 90.12  | Available    |
| 1st    | 1,062.30 | 98.69  | Available    |
| Total  | 2,032.35 | 188.81 |              |