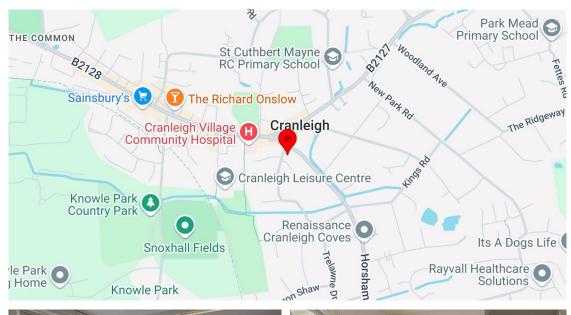

### Location

The subject property is located along the busy Horsham Road experiencing high levels of road traffic. The property is only 300m from Cranleigh's High Street with Guildford being a 20-minute drive with Dorking and Crawley being a 30minute drive away. The property is located on the peripherals of Cranleigh's residential centre but still within close proximity to the Little Manor Service Station and Cranleigh Leisure Centre.