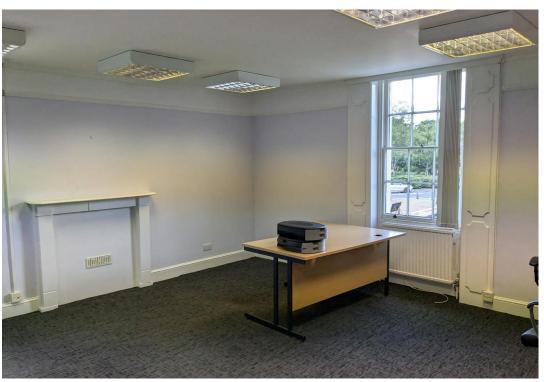

### **Description**

Split over the ground and first floors the subject property is of Georgian House design encompassing residential elements into the available office space with a centrally located main stairwell, gas heating, and character styling. The office spaces are carpeted, radiators and powerpoints throughout, florescent tube lighting with single glazed windows. The property benefits from generous parking to the front and rear of the property.