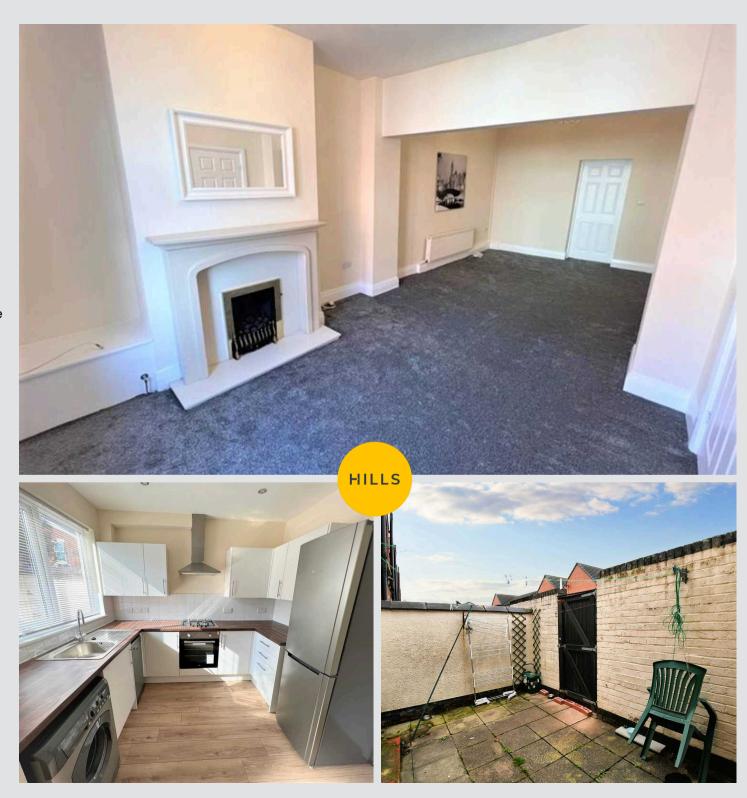

## Lounge

11' 1" x 25' 4" (3.38m x 7.72m)

Featuring a fire surround. Complete with two ceiling light points, double glazed window and wall mounted radiator. Fitted carpet flooring.

#### Kitchen

9' 4" x 14' 3" (2.84m x 4.35m)

Featuring complementary fitted units with integral oven and hob. Space for a washing machine, dishwasher and fridge freezer. Complete with ceiling spotlights, two double glazed windows and uPVC door. Fitted with laminate flooring.

#### External

To the rear of the property is a low maintenance courtyard garden.