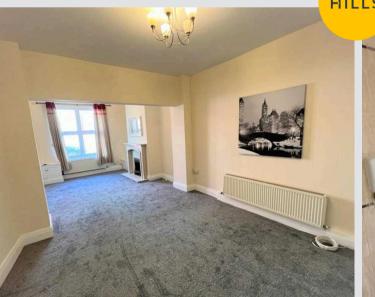

## Lounge

11' 1" x 25' 4" (3.38m x 7.72m)

Featuring a fire surround. Complete with two ceiling light points, double glazed window and wall mounted radiator. Fitted carpet flooring.

#### Diner

Complete with a ceiling light point, wall mounted radiator and carpet flooring.