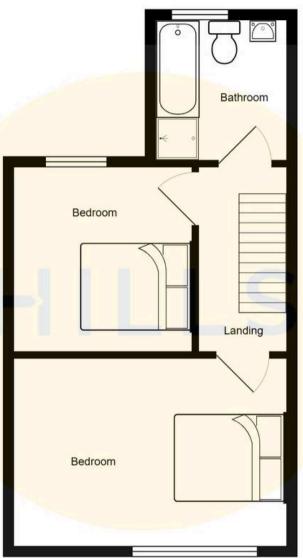

#### Landing

Complete with a ceiling light point and carpet flooring.

#### **Bedroom One**

15' 1" x 13' 5" (4.61m x 4.09m)

Complete with a ceiling light point, double glazed window and wall mounted radiator. Fitted with carpet flooring.

#### **Bedroom Two**

11' 11" x 14' 7" (3.62m x 4.45m)

Complete with a ceiling light point, double glazed window and wall mounted radiator. Fitted with carpet flooring.

#### **Bedroom Three**

9' 6" x 13' 0" (2.89m x 3.95m)

Complete with a ceiling light point, double glazed window and wall mounted radiator. Fitted with carpet flooring.

# Bathroom

9' 10" x 7' 10" (3.00m x 2.39m)

Featuring a four piece suite including a walk in shower, bath, hand wash basin and W.C. Complete with ceiling spotlights, double glazed window, tiled walls and flooring.