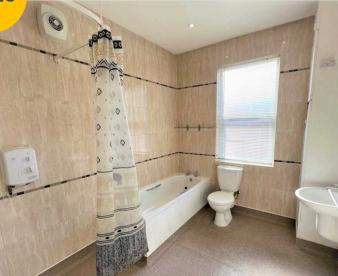

# Bathroom

9' 10" x 7' 10" (3.00m x 2.39m)

Featuring a four piece suite including a walk in shower, bath, hand wash basin and W.C. Complete with ceiling spotlights, double glazed window, tiled walls and flooring.