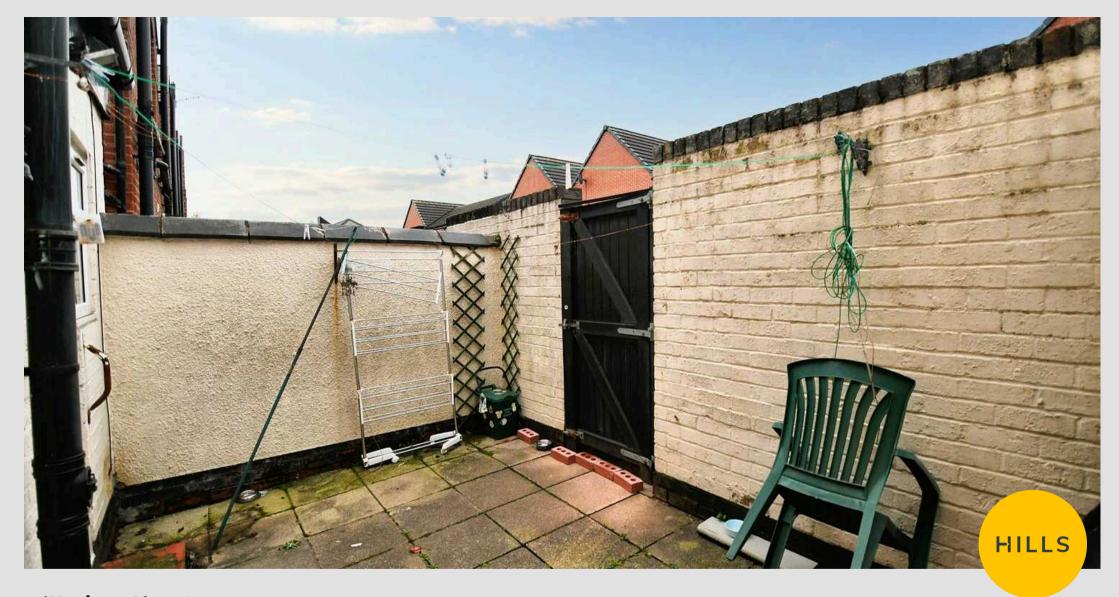

#### External

To the rear of the property is a low maintenance courtyard garden.