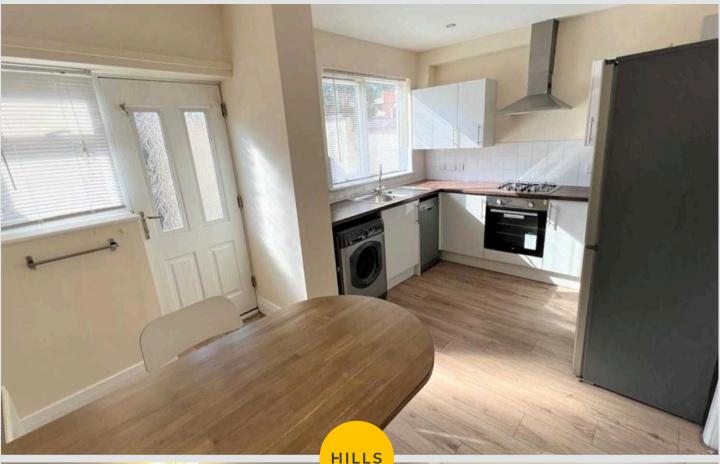

#### Kitchen

9' 4" x 14' 3" (2.84m x 4.35m)

Featuring complementary fitted units with integral oven and hob. Space for a washing machine, dishwasher and fridge freezer. Complete with ceiling spotlights, two double glazed windows and uPVC door. Fitted with laminate flooring.