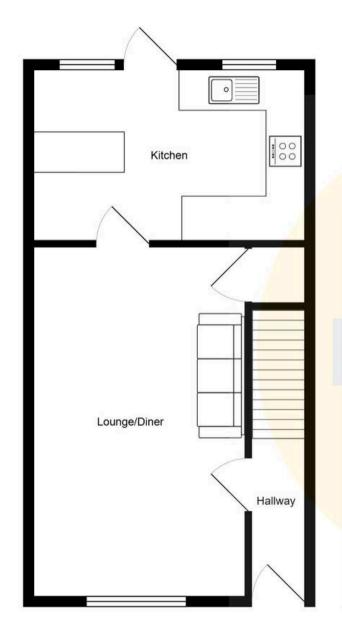

### **Entrance Hallway**

Complete with a ceiling light point, wall mounted radiator and carpet flooring.

## Lounge

11' 1" x 25' 4" (3.38m x 7.72m)

Featuring a fire surround. Complete with two ceiling light points, double glazed window and wall mounted radiator. Fitted carpet flooring.

#### Diner

Complete with a ceiling light point, wall mounted radiator and carpet flooring.

#### Kitchen

9' 4" x 14' 3" (2.84m x 4.35m)

Featuring complementary fitted units with integral oven and hob. Space for a washing machine, dishwasher and fridge freezer. Complete with ceiling spotlights, two double glazed windows and uPVC door. Fitted with laminate flooring.