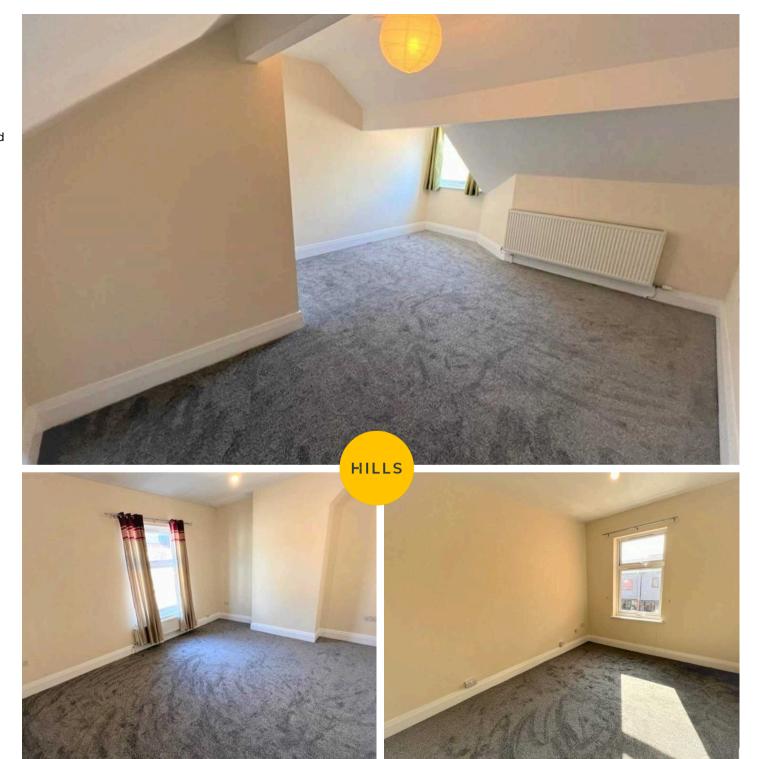

#### **Bedroom One**

15' 1" x 13' 5" (4.61m x 4.09m)

Complete with a ceiling light point, double glazed window and wall mounted radiator. Fitted with carpet flooring.

#### **Bedroom Two**

11' 11" x 14' 7" (3.62m x 4.45m)

Complete with a ceiling light point, double glazed window and wall mounted radiator. Fitted with carpet flooring.

#### **Bedroom Three**

9' 6" x 13' 0" (2.89m x 3.95m)

Complete with a ceiling light point, double glazed window and wall mounted radiator. Fitted with carpet flooring.