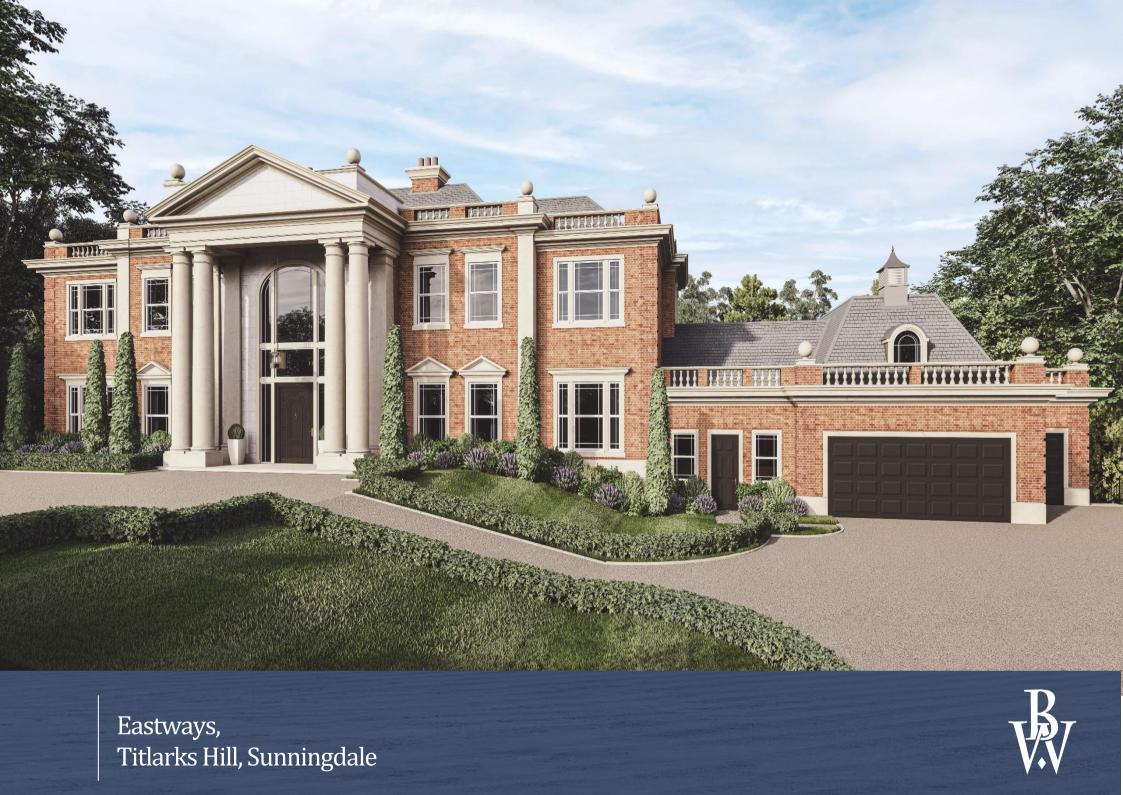

## Eastways, Titlarks Hill, Sunningdale SL5 0JD

16,000 sqft new mansion under constructionBacking onto Sunningdale Golf Course

- $\bullet$  15m heated swimming pool
- 1.2 acre regular shaped plot
- 3.1 metre ceiling heights
  - Full air conditioning
  - Lift to all floors

## Situation

An imposing and impressive stately residence comprising of 16,000 sq ft of habitable space, all above ground

Situated on a 1.2 acre regular shaped plot, this new mansion is sited away from its immediate neighbours and is the developers' sixth project on Titlarks Hill (the UK's most expensive road outside of London), it exudes luxury, elegance and comfort of manorial proportions and will be finished to a high level of specification throughout.

The residence is accessed by a private and exclusive road and backing on to one of the UK's most famous golf courses, Sunningdale Golf Club, with pedestrian gated access, and has all the features and amenities of a modern manor house. These include a lift to all three floors, ceiling heights in excess of 3.1 metres and fully air-conditioned.