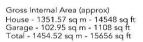

## Eastways, Titlarks Hill, Sunningdale SL5 0JD

16,000 sqft new mansion under constructionBacking onto Sunningdale Golf Course

- $\bullet$  15m heated swimming pool
- 1.2 acre regular shaped plot
- 3.1 metre ceiling heights
  - Full air conditioning
  - Lift to all floors

## Situation

An imposing and impressive stately residence comprising of 16,000 sq ft of habitable space, all above ground

Situated on a 1.2 acre regular shaped plot, this new mansion is sited away from its immediate neighbours and is the developers' sixth project on Titlarks Hill (the UK's most expensive road outside of London), it exudes luxury, elegance and comfort of manorial proportions and will be finished to a high level of specification throughout.