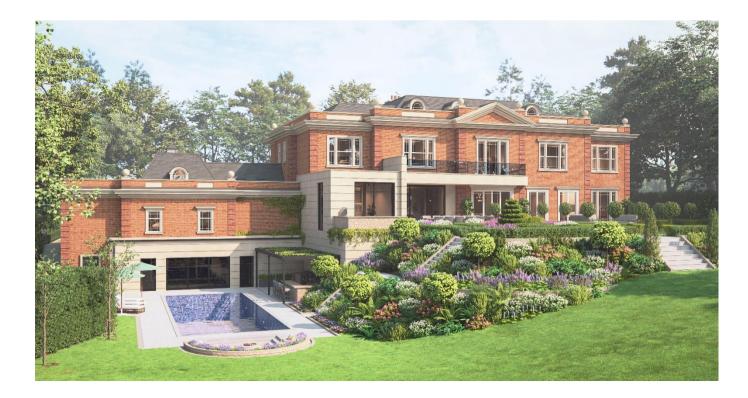

## Eastways, Titlarks Hill, Sunningdale SL5 0JD

16,000 sqft new mansion under constructionBacking onto Sunningdale Golf Course

- $\bullet$  15m heated swimming pool
- 1.2 acre regular shaped plot
- 3.1 metre ceiling heights
  - Full air conditioning
  - Lift to all floors

## Situation

An imposing and impressive stately residence comprising of 16,000 sq ft of habitable space, all above ground

Situated on a 1.2 acre regular shaped plot, this new mansion is sited away from its immediate neighbours and is the developers' sixth project on Titlarks Hill (the UK's most expensive road outside of London), it exudes luxury, elegance and comfort of manorial proportions and will be finished to a high level of specification throughout.

The residence is accessed by a private and exclusive road and backing on to one of the UK's most famous golf courses, Sunningdale Golf Club, with pedestrian gated access, and has all the features and amenities of a modern manor house. These include a lift to all three floors, ceiling heights in excess of 3.1 metres and fully air-conditioned.