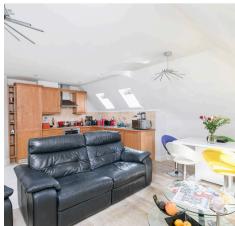

Upon entering the development there is a secure communal entrance with secure entry phone system. The apartment is situated on the top floor.

Upon entering the apartment you are greeted with a large and spacious entrance hall with airing cupboard and large storage cupboard, access doors to all rooms. The open plan living/kitchen area is triple aspect creating a lot of light with the kitchen fitted with an attractive range of wall and base units, sink unit, work surfaces, integrated dishwasher, washer/dryer, gas hob with cooker hood over, double electric oven, fridge/freezer, tiled walls and flooring. The living area has attractive light oak wooden flooring. The bedroom has window to rear and fitted wardrobes.