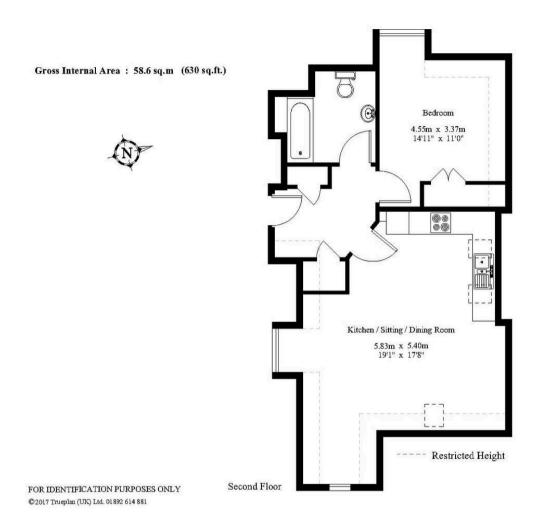

## Maddox Drive, Worth

- Open plan one bedroom top floor apartment
- Fitted kitchen with integrated appliances
- Open plan triple aspect kitchen/living room
- Off street parking for one vehicle
- Communal entrance with entry phone system
- Council Tax Band 'B' and EPC 'C'

Upon entering the development there is a secure communal entrance with secure entry phone system. The apartment is situated on the top floor.

Upon entering the apartment you are greeted with a large and spacious entrance hall with airing cupboard and large storage cupboard, access doors to all rooms. The open plan living/kitchen area is triple aspect creating a lot of light with the kitchen fitted with an attractive range of wall and base units, sink unit, work surfaces, integrated dishwasher, washer/dryer, gas hob with cooker hood over, double electric oven, fridge/freezer, tiled walls and flooring. The living area has attractive light oak wooden flooring. The bedroom has window to rear and fitted wardrobes.