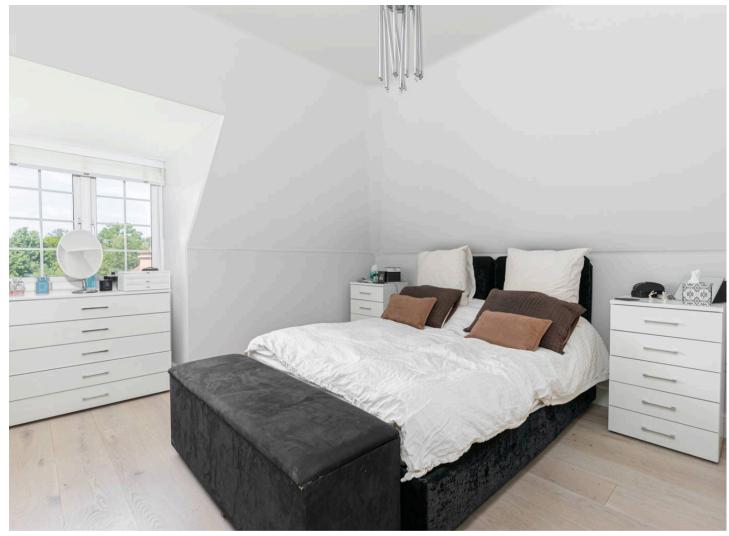

Upon entering the development there is a secure communal entrance with secure entry phone system. The apartment is situated on the top floor.

Upon entering the apartment you are greeted with a large and spacious entrance hall with airing cupboard and large storage cupboard, access doors to all rooms. The open plan living/kitchen area is triple aspect creating a lot of light with the kitchen fitted with an attractive range of wall and base units, sink unit, work surfaces, integrated dishwasher, washer/dryer, gas hob with cooker hood over, double electric oven, fridge/freezer, tiled walls and flooring. The living area has attractive light oak wooden flooring. The bedroom has window to rear and fitted wardrobes.