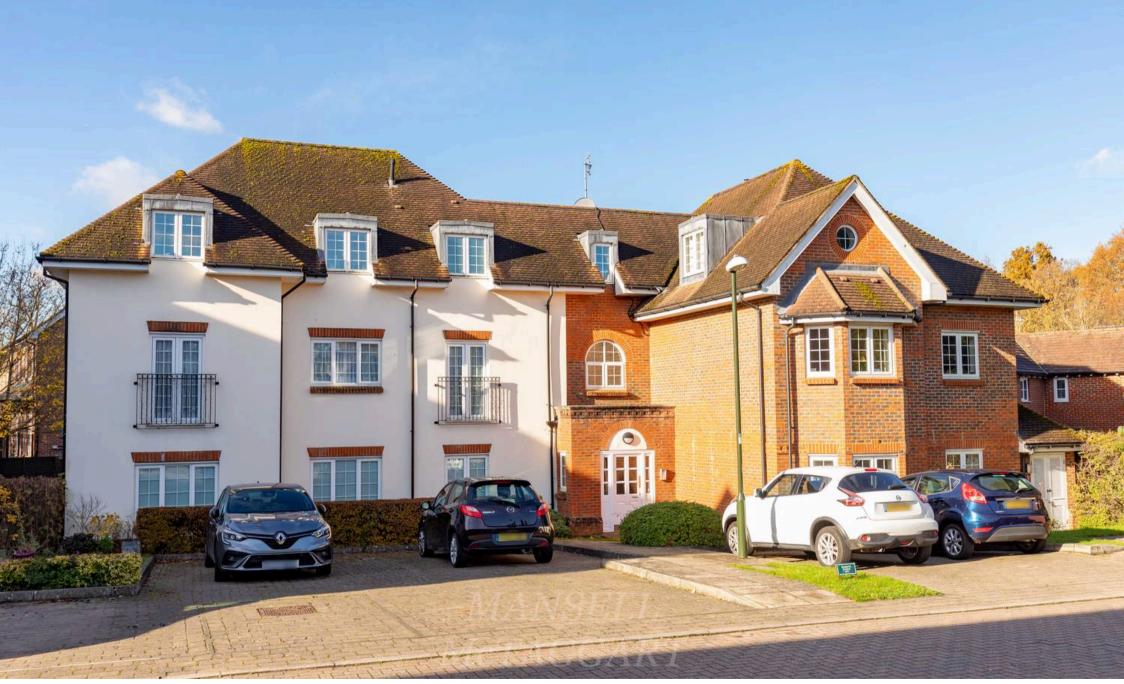

A well-presented and upgraded one bedroom top floor apartment situated within this soughtafter location in the highly desirable area of Worth within a short walk of Three Bridges mainline railway station.

Upon entering the development there is a secure communal entrance with secure entry phone system. The apartment is situated on the top floor.

Upon entering the apartment you are greeted with a large and spacious entrance hall with airing cupboard and large storage cupboard, access doors to all rooms. The open plan living/kitchen area is triple aspect creating a lot of light with the kitchen fitted with an attractive range of wall and base units, sink unit, work surfaces, integrated dishwasher, washer/dryer, gas hob with cooker hood over, double electric oven, fridge/freezer, tiled walls and flooring. The living area has attractive light oak wooden flooring. The bedroom has window to rear and fitted wardrobes.