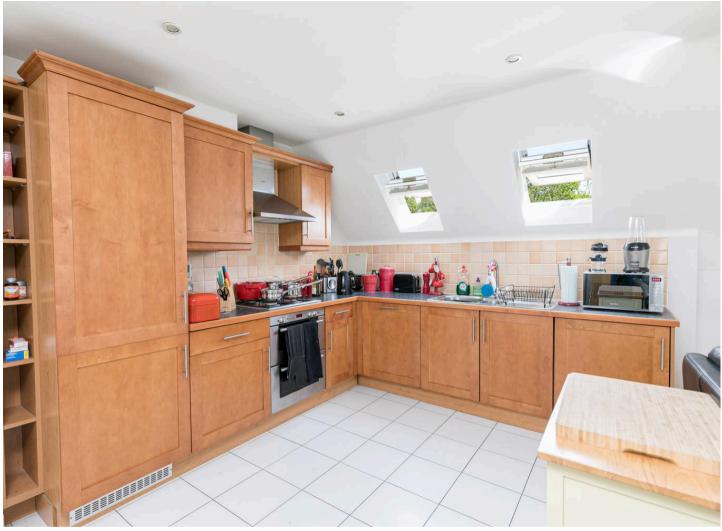

Upon entering the development there is a secure communal entrance with secure entry phone system. The apartment is situated on the top floor.

Upon entering the apartment you are greeted with a large and spacious entrance hall with airing cupboard and large storage cupboard, access doors to all rooms. The open plan living/kitchen area is triple aspect creating a lot of light with the kitchen fitted with an attractive range of wall and base units, sink unit, work surfaces, integrated dishwasher, washer/dryer, gas hob with cooker hood over, double electric oven, fridge/freezer, tiled walls and flooring. The living area has attractive light oak wooden flooring. The bedroom has window to rear and fitted wardrobes.