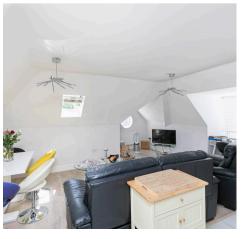

Upon entering the development there is a secure communal entrance with secure entry phone system. The apartment is situated on the top floor.

Upon entering the apartment you are greeted with a large and spacious entrance hall with airing cupboard and large storage cupboard, access doors to all rooms. The open plan living/kitchen area is triple aspect creating a lot of light with the kitchen fitted with an attractive range of wall and base units, sink unit, work surfaces, integrated dishwasher, washer/dryer, gas hob with cooker hood over, double electric oven, fridge/freezer, tiled walls and flooring. The living area has attractive light oak wooden flooring. The bedroom has window to rear and fitted wardrobes.