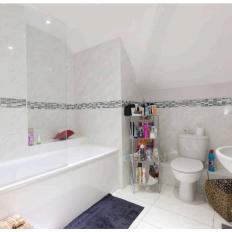

## Maddox Drive, Worth

The bathroom comprises panelled bath with separate shower unit, wash hand basin, low level WC, partly tiled and heated towel rail.

Outside the development is approached via a private driveway flanked by lawn area leading to allocated parking for one vehicle, visitors parking and beautiful landscaped, storage/bike shed.