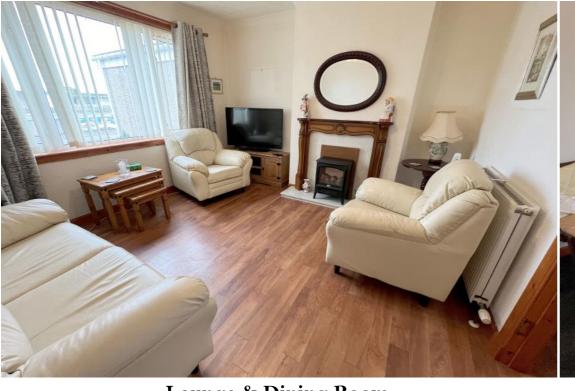

### **Ground Floor**

Hallway

Lounge

Laminate flooring. Tiled fireplace with wooden mantel housing an electric stove. Large UPVC double glazed window. Radiator.

**Dining Room** 

Laminate flooring. UPVC double glazed window. Radiator.