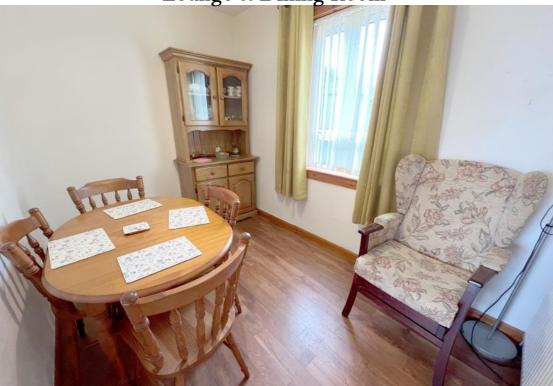

### **Ground Floor**

Hallway

Lounge

Laminate flooring. Tiled fireplace with wooden mantel housing an electric stove. Large UPVC double glazed window. Radiator.

**Dining Room** 

Laminate flooring. UPVC double glazed window. Radiator.