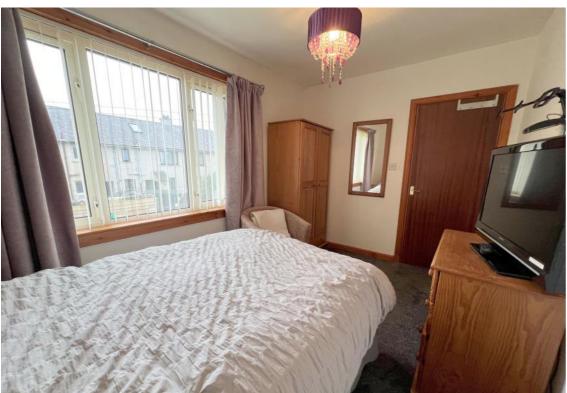

# First Floor

Landing

Fitted carpet. Radiator.

Bedroom 1

Fitted carpet. Two built in wardrobes. UPVC double glazed window. Radiator.

Bedroom 2

Fitted carpet. UPVC double glazed window. Radiator.

Bedroom 3