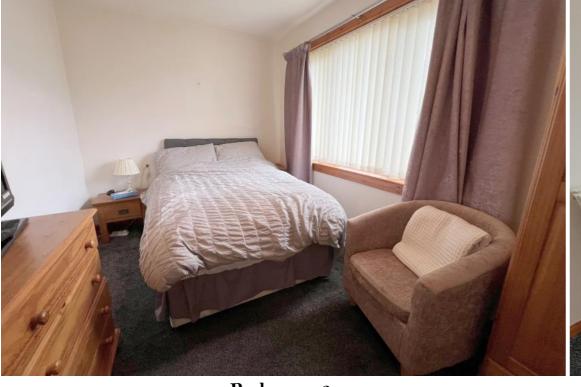

Fitted carpet. Built in wardrobe storage space. UPVC double glazed window. Radiator.

**Bathroom** 

Vinyl flooring. WC. WHB. Shower cubicle housing an electric shower. Bath unit. UPVC double glazed window. Radiator.