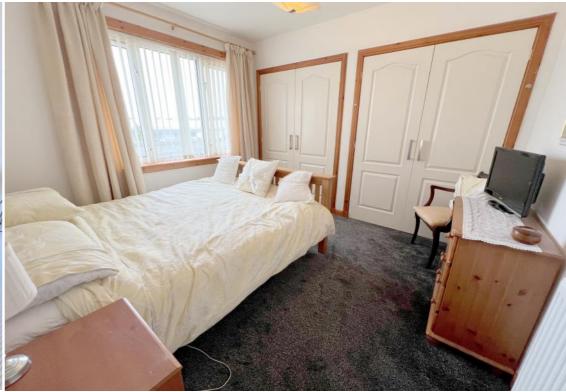

# First Floor

Landing

Fitted carpet. Radiator.

Bedroom 1

Fitted carpet. Two built in wardrobes. UPVC double glazed window. Radiator.

Bedroom 2

Fitted carpet. UPVC double glazed window. Radiator.

Bedroom 3