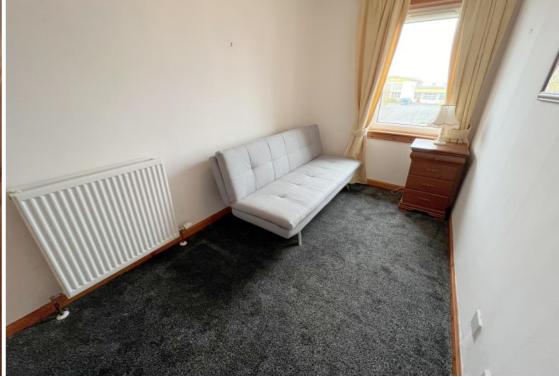

Fitted carpet. Built in wardrobe storage space. UPVC double glazed window. Radiator.

**Bathroom** 

Vinyl flooring. WC. WHB. Shower cubicle housing an electric shower. Bath unit. UPVC double glazed window. Radiator.