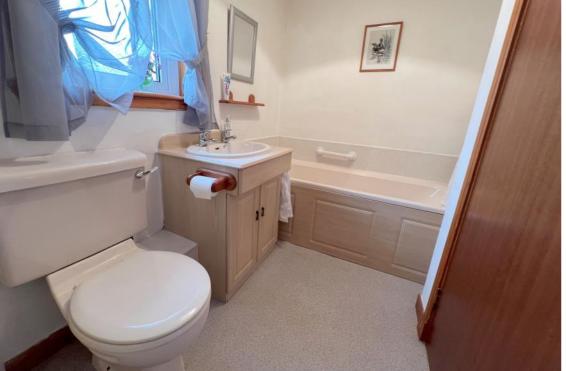

Fitted carpet. Built in wardrobe storage space. UPVC double glazed window. Radiator.

**Bathroom** 

Vinyl flooring. WC. WHB. Shower cubicle housing an electric shower. Bath unit. UPVC double glazed window. Radiator.