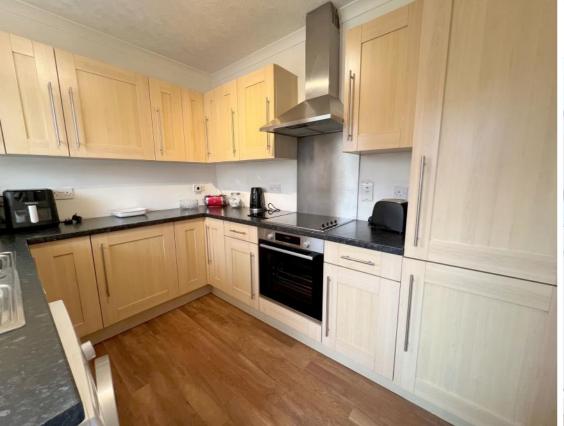

Kitchen

Laminate flooring. Fitted wall and floor units. One bowl stainless steel sink. Integrated over and grill. Space for white goods. UPVC double glazed window. Half glazed UPVC door. Radiator.