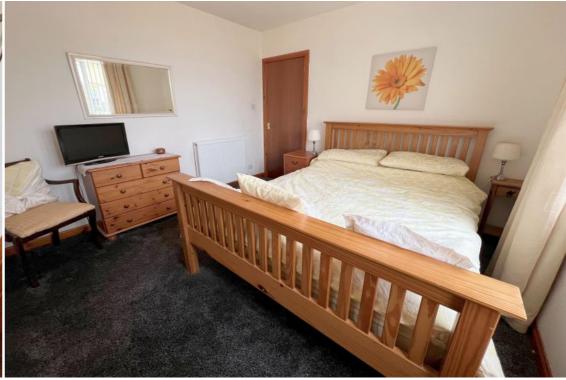

# First Floor

Landing

Fitted carpet. Radiator.

Bedroom 1

Fitted carpet. Two built in wardrobes. UPVC double glazed window. Radiator.

Bedroom 2

Fitted carpet. UPVC double glazed window. Radiator.

Bedroom 3