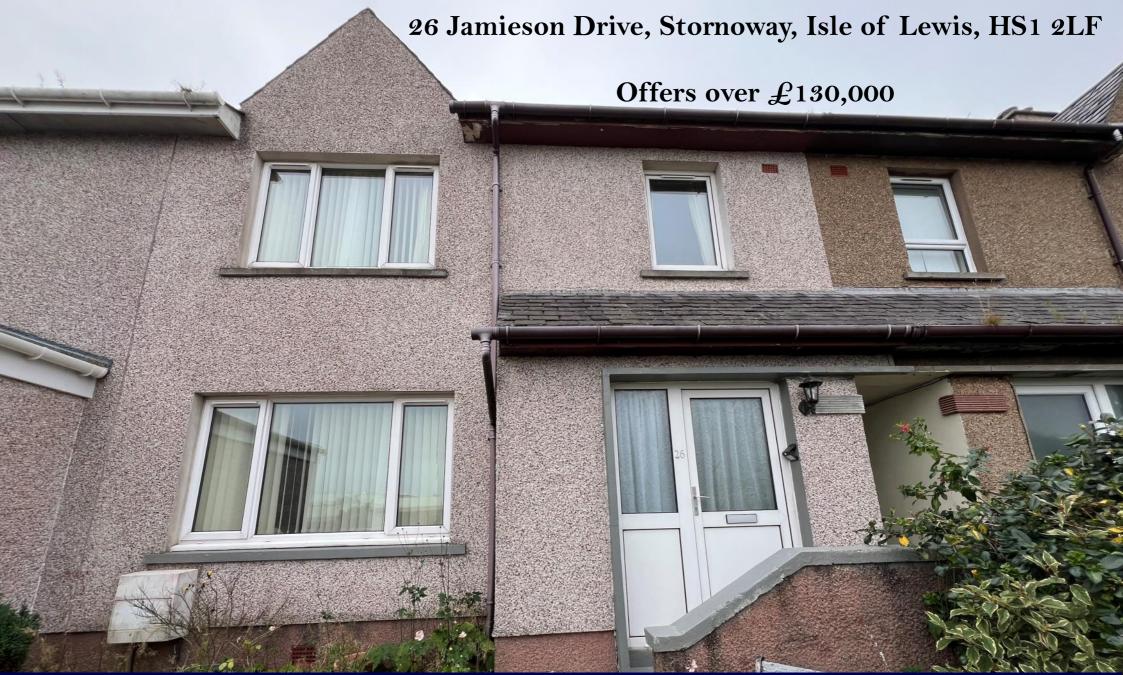

## Description

Ken MacDonald & Co are delighted to present to the market this three bedroom terrace house, conveniently located in the heart of Stornoway Town Centre. Benefitting from gas fired central heating and UPVC double glazing. The property boasts a well-proportioned layout over two floors. The property comprises of an acute kitchen space, a spacious lounge area, and a separate dining room- ideal for entertaining. Upstairs features two generously sized double bedrooms, along with a versatile third single bedroom that could be adapted to for other uses. The bathroom is located on the first floor. The property requires some modernization to elevate its current neutral style, allowing for the prospective purchase to put their own personal stamp on the space.

Situated in a quiet residential location in the suburbs of Stornoway town, Jamieson Drive is a popular location for a family home with both the primary and secondary schools only a few minutes walk away. The location is also ideal for convenient access to the amenities of the town centre, supermarkets, health care and sport facilities.