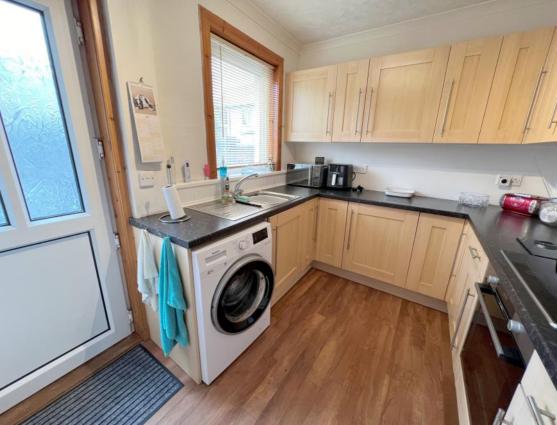

Kitchen

Laminate flooring. Fitted wall and floor units. One bowl stainless steel sink. Integrated over and grill. Space for white goods. UPVC double glazed window. Half glazed UPVC door. Radiator.