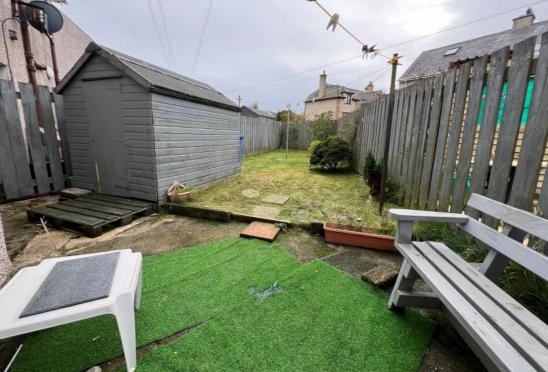

Outside, the property features a small garden shed that this perfect for the storage of outdoor equipment. The garden is fully enclosed, providing privacy and a peaceful, easily maintain, outdoor space to enjoy.