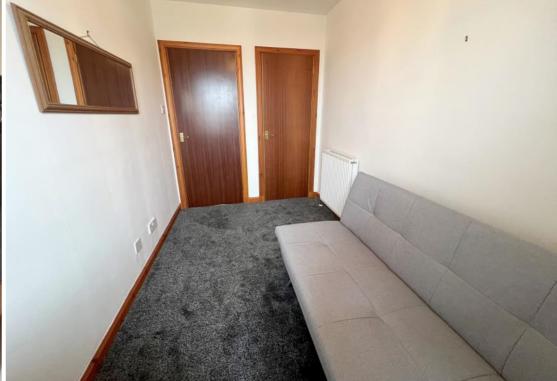

Fitted carpet. Built in wardrobe storage space. UPVC double glazed window. Radiator.

**Bathroom** 

Vinyl flooring. WC. WHB. Shower cubicle housing an electric shower. Bath unit. UPVC double glazed window. Radiator.