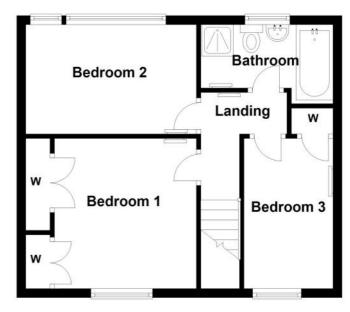

#### Plan description

# First Floor

Landing

Fitted carpet. Radiator.

Bedroom 1

Fitted carpet. Two built in wardrobes. UPVC double glazed window. Radiator.

Bedroom 2

Fitted carpet. UPVC double glazed window. Radiator.

Bedroom 3

Fitted carpet. Built in wardrobe storage space. UPVC double glazed window. Radiator.

**Bathroom** 

Vinyl flooring. WC. WHB. Shower cubicle housing an electric shower. Bath unit. UPVC double glazed window. Radiator.