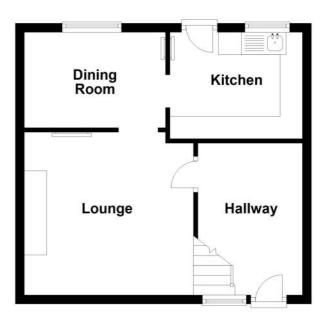

#### Plan description

### **Ground Floor**

Hallway

Lounge

Laminate flooring. Tiled fireplace with wooden mantel housing an electric stove. Large UPVC double glazed window. Radiator.

**Dining Room** 

Laminate flooring. UPVC double glazed window. Radiator.

Kitchen

Laminate flooring. Fitted wall and floor units. One bowl stainless steel sink. Integrated over and grill. Space for white goods. UPVC double glazed window. Half glazed UPVC door. Radiator.