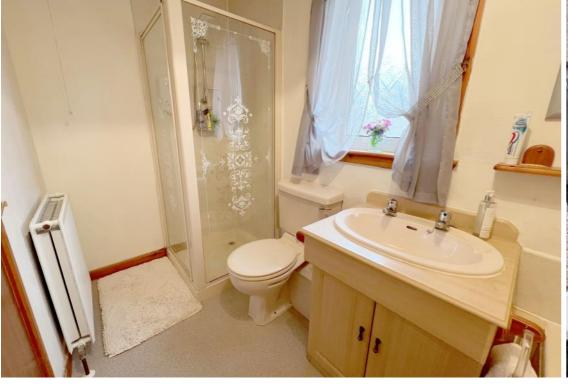

Fitted carpet. Built in wardrobe storage space. UPVC double glazed window. Radiator.

**Bathroom** 

Vinyl flooring. WC. WHB. Shower cubicle housing an electric shower. Bath unit. UPVC double glazed window. Radiator.