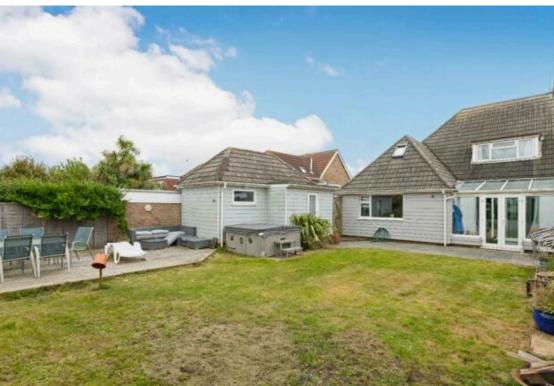

This property boasts two bathrooms one on the ground and one on the first floor, ensuring that all family members can enjoy their own personal space.

As you make your way to the back of the house, you will be delighted by the good-sized rear garden. With a patio and a further decked area, this outdoor space is perfect for hosting summer BBQs or simply relaxing with a book. The additional sunroom/conservatory leading off the lounge offers a cosy and bright space where you can enjoy the garden views in comfort all year round.