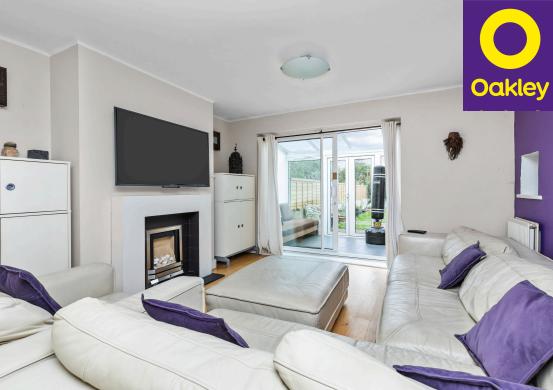

Step inside and be greeted by the large entrance hallway, leading to a spacious lounge dining room that is perfect for gathering with family and friends. The kitchen breakfast room provides a modern and functional space, ideal for cooking and enjoying meals together with plenty of space for a breakfast table.