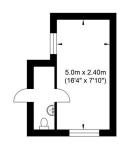

One of the standout features of this property is the garden studio , which has been skilfully converted into a soundproofed music space which also has a fitted W.C. and plumbing to add a shower. This could also be used as a home office. Whether you are a musician looking for a dedicated space to practice or someone who needs a quiet and inspiring work environment or hobby space, this addition is sure to cater to your needs.

## **Floorplan**

## Havenside, Shoreham-by-Sea

First Floor Approximate Floor Area 657.99 sa ft (61.13 sq m)

Outbuilding Approximate Floor Area 161.56 sa ft (15.01 sq m)

Approximate Gross Internal Area = 176.34 sq m / 1898.10 sq ft Illustration for identification purposes only, measurements are approximate, not to scale.