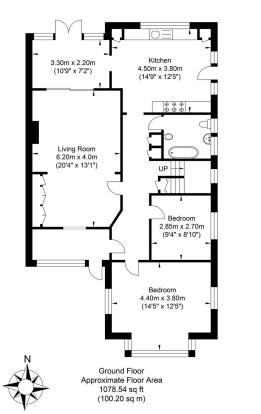

## **Floorplan**

## Havenside, Shoreham-by-Sea

First Floor Approximate Floor Area 657.99 sa ft (61.13 sq m)

Outbuilding Approximate Floor Area 161.56 sa ft (15.01 sq m)

Approximate Gross Internal Area = 176.34 sq m / 1898.10 sq ft Illustration for identification purposes only, measurements are approximate, not to scale.