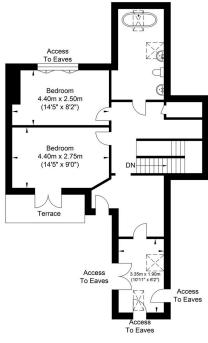

## **Floorplan**

## Havenside, Shoreham-by-Sea

First Floor Approximate Floor Area 657.99 sa ft (61.13 sq m)

Outbuilding Approximate Floor Area 161.56 sa ft (15.01 sq m)

Approximate Gross Internal Area = 176.34 sq m / 1898.10 sq ft Illustration for identification purposes only, measurements are approximate, not to scale.