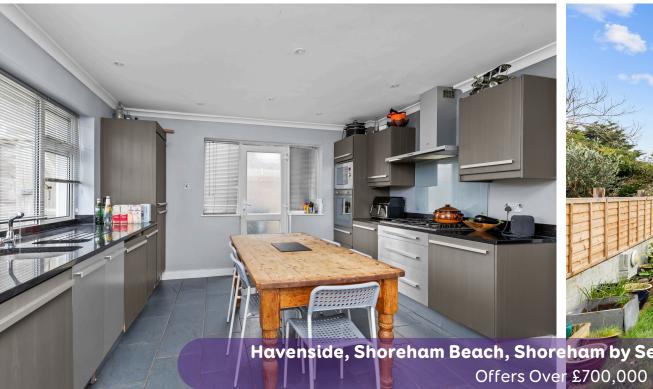

Step inside and be greeted by the large entrance hallway, leading to a spacious lounge dining room that is perfect for gathering with family and friends. The kitchen breakfast room provides a modern and functional space, ideal for cooking and enjoying meals together with plenty of space for a breakfast table.