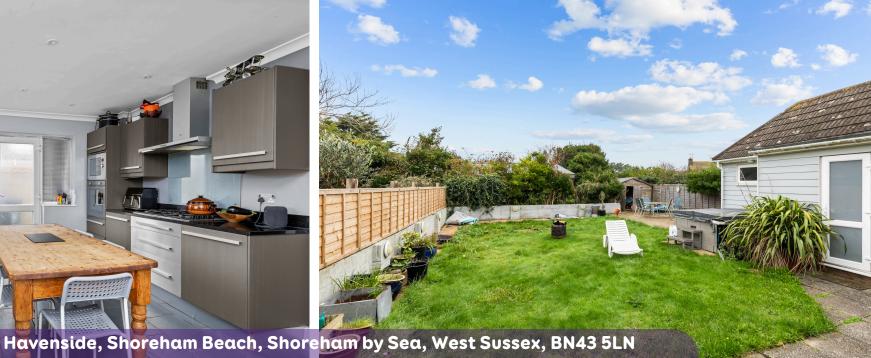

Step inside and be greeted by the large entrance hallway, leading to a spacious lounge dining room that is perfect for gathering with family and friends. The kitchen breakfast room provides a modern and functional space, ideal for cooking and enjoying meals together with plenty of space for a breakfast table.

This property boasts two bathrooms one on the ground and one on the first floor, ensuring that all family members can enjoy their own personal space.

As you make your way to the back of the house, you will be delighted by the good-sized rear garden. With a patio and a further decked area, this outdoor space is perfect for hosting summer BBQs or simply relaxing with a book. The additional sunroom/conservatory leading off the lounge offers a cosy and bright space where you can enjoy the garden views in comfort all year round.