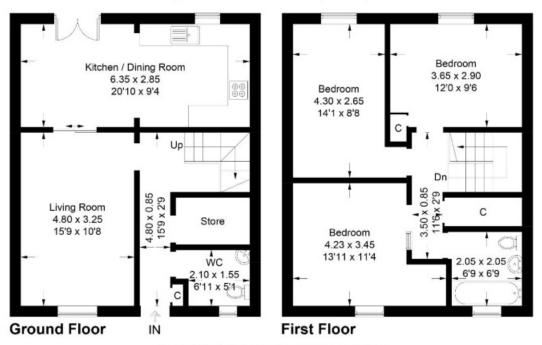

#### 10 Blakehope Court, Tweedbank, TD1 3RB

Approximate Gross Internal Area = 99.2 sq m / 1068 sq ft

Illustration for identification purposes only, measurements are approximate, not to scale. Fourlabs.co @ (ID1143071)