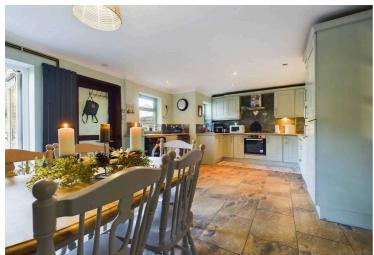

The accommodation comprises entrance porch, living room, kitchen/dining room, ground floor WC, first floor bathroom and four bedrooms. Benefits include upvc double glazing, a combi boiler gas central heating system, a wood burning stove, front and rear gardens, an outbuilding with power supply and off road parking. The property enjoys beautiful open views toward the mountains to the front aspect. Ideal family home.