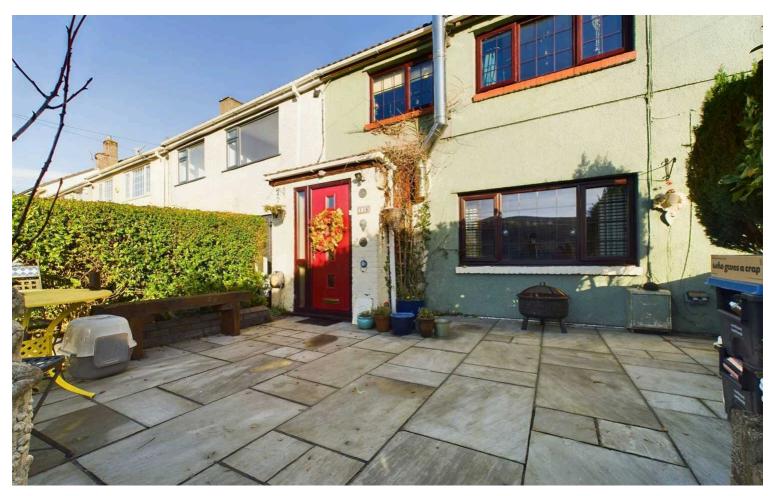

## 116 Queen Street, Nantyglo

£220,000 Freehold

Mid Terrace Cottage • Four Bedroom • Living Room • Kitchen/Dining Room • Ground Floor WC • First Floor Bathroom • Outbuilding • Off Road Parking • Front & Rear Garden • EPC - C, Council Tax - B.

The accommodation comprises entrance porch, living room, kitchen/dining room, ground floor WC, first floor bathroom and four bedrooms. Benefits include upvc double glazing, a combi boiler gas central heating system, a wood burning stove, front and rear gardens, an outbuilding with power supply and off road parking. The property enjoys beautiful open views toward the mountains to the front aspect. Ideal family home.