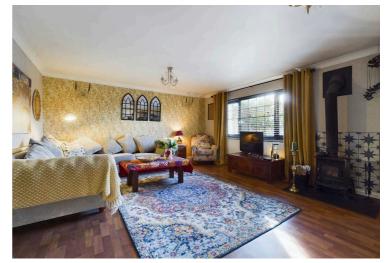

The accommodation comprises entrance porch, living room, kitchen/dining room, ground floor WC, first floor bathroom and four bedrooms. Benefits include upvc double glazing, a combi boiler gas central heating system, a wood burning stove, front and rear gardens, an outbuilding with power supply and off road parking. The property enjoys beautiful open views toward the mountains to the front aspect. Ideal family home.