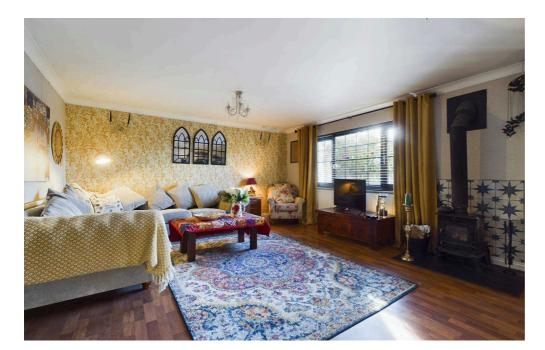

The accommodation comprises entrance porch, living room, kitchen/dining room, ground floor WC, first floor bathroom and four bedrooms. Benefits include upvc double glazing, a combi boiler gas central heating system, a wood burning stove, front and rear gardens, an outbuilding with power supply and off road parking. The property enjoys beautiful open views toward the mountains to the front aspect. Ideal family home.