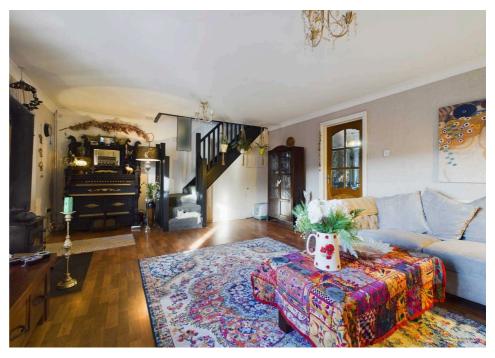

## 116 Queen Street, Nantyglo

£220,000 Freehold

Mid Terrace Cottage • Four Bedroom • Living Room • Kitchen/Dining Room • Ground Floor WC • First Floor Bathroom • Outbuilding • Off Road Parking • Front & Rear Garden • EPC - C, Council Tax - B.

The accommodation comprises entrance porch, living room, kitchen/dining room, ground floor WC, first floor bathroom and four bedrooms. Benefits include upvc double glazing, a combi boiler gas central heating system, a wood burning stove, front and rear gardens, an outbuilding with power supply and off road parking. The property enjoys beautiful open views toward the mountains to the front aspect. Ideal family home.