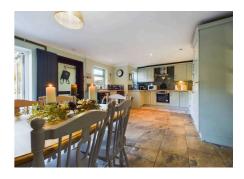

The accommodation comprises entrance porch, living room, kitchen/dining room, ground floor WC, first floor bathroom and four bedrooms. Benefits include upvc double glazing, a combi boiler gas central heating system, a wood burning stove, front and rear gardens, an outbuilding with power supply and off road parking. The property enjoys beautiful open views toward the mountains to the front aspect. Ideal family home.