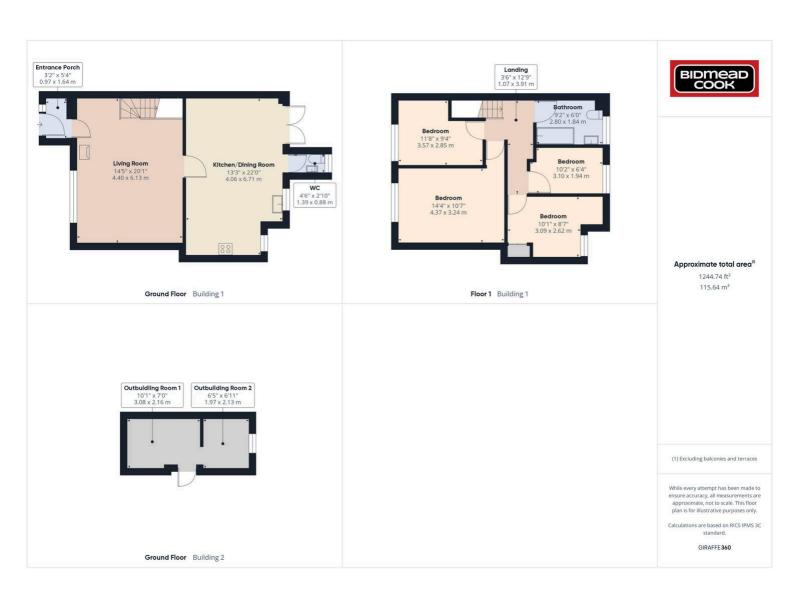

## 116 Queen Street, Nantyglo

£220,000 Freehold

Mid Terrace Cottage • Four Bedroom • Living Room • Kitchen/Dining Room • Ground Floor WC • First Floor Bathroom • Outbuilding • Off Road Parking • Front & Rear Garden • EPC - C, Council Tax - B.

The accommodation comprises entrance porch, living room, kitchen/dining room, ground floor WC, first floor bathroom and four bedrooms. Benefits include upvc double glazing, a combi boiler gas central heating system, a wood burning stove, front and rear gardens, an outbuilding with power supply and off road parking. The property enjoys beautiful open views toward the mountains to the front aspect. Ideal family home.