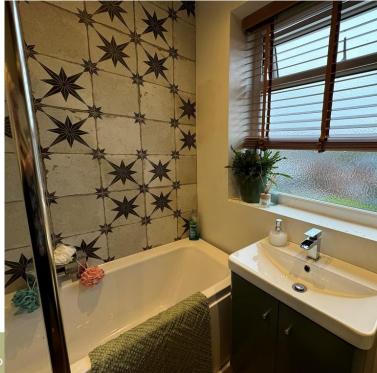

#### SUMMARY DESCRIPTION

Ready to move into, this beautiful three bedroom home has been significantly upgraded and improved by the current vendors, creating the perfect family home.

Entrance gained via a composite door into a light and airy entrance hallway. The accommodation comprises; living room, kitchen/diner with breakfast bar and integrated appliances in the form of; oven, hob, extractor fan and space for additional appliances, utility room with downstairs W.C, and conservatory providing additional reception space to the rear of the home. From the entrance hallway the staircase rises to the first floor landing, and here we gain access to the following rooms; three good sized bedrooms and modern bathroom with a three piece white suite in the form of; bath with rain shower over, close coupled W.C, and sink with vanity unit under.