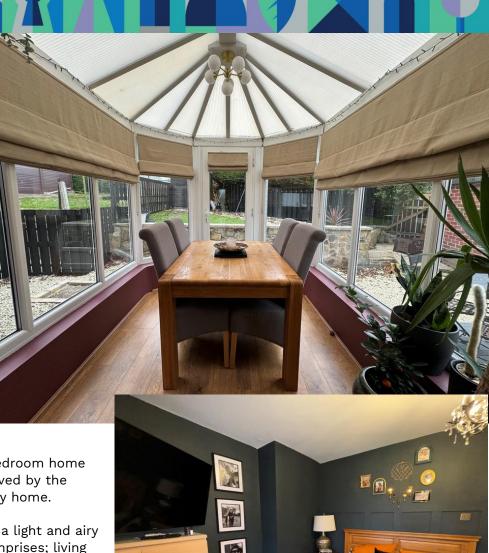

#### SUMMARY DESCRIPTION

Ready to move into, this beautiful three bedroom home has been significantly upgraded and improved by the current vendors, creating the perfect family home.

Entrance gained via a composite door into a light and airy entrance hallway. The accommodation comprises; living room, kitchen/diner with breakfast bar and integrated appliances in the form of; oven, hob, extractor fan and space for additional appliances, utility room with downstairs W.C, and conservatory providing additional reception space to the rear of the home. From the entrance hallway the staircase rises to the first floor landing, and here we gain access to the following rooms; three good sized bedrooms and modern bathroom with a three piece white suite in the form of; bath with rain shower over, close coupled W.C, and sink with vanity unit under.

To the rear of the home is a low maintenance private garden with patio seating area. This property benefits from sitting on a larger than average corner plot, with heaps of potential for either a large driveway or further extensions or outbuildings, subject to necessary planning and consents. The garden wraps around the side and the front of the home also.