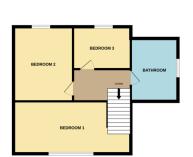

#### SUMMARY DESCRIPTION

Ready to move into, this beautiful three bedroom home has been significantly upgraded and improved by the current vendors, creating the perfect family home.

Entrance gained via a composite door into a light and airy entrance hallway. The accommodation comprises; living room, kitchen/diner with breakfast bar and integrated appliances in the form of; oven, hob, extractor fan and space for additional appliances, utility room with downstairs W.C, and conservatory providing additional reception space to the rear of the home. From the entrance hallway the staircase rises to the first floor landing, and here we gain access to the following rooms; three good sized bedrooms and modern bathroom with a three piece white suite in the form of; bath with rain shower over, close coupled W.C, and sink with vanity unit under.

www.crucibleho

GROUND FLOOR

1ST FLOOR

Whilst every attempt has been made to ensure the accuracy of the fixoplan contained here, measurements of doors, whichows, norms and days other items are approximate and no repossibility to taken for any error, prospective purchaser. The services, systems and applicance show have not been tested and no guarantee as to the operativity or efficiency can be given.