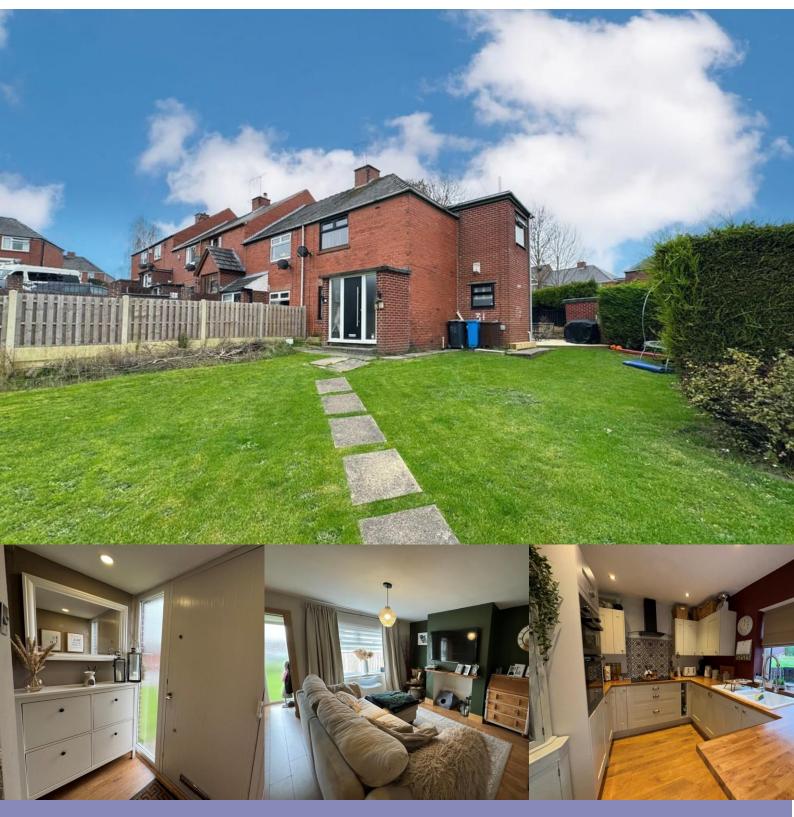

#### CORNER PLOT

TWO RECEPTION ROOMS

MODERN KITCHEN AND BATHROOM

FINISHED TO AN EXCELLENT STANDARD

DOWNSTAIRS W.C AND UTILITY

GREAT LOCATION

#### SUMMARY DESCRIPTION

Ready to move into, this beautiful three bedroom home has been significantly upgraded and improved by the current vendors, creating the perfect family home.

Entrance gained via a composite door into a light and airy entrance hallway. The accommodation comprises; living room, kitchen/diner with breakfast bar and integrated appliances in the form of; oven, hob, extractor fan and space for additional appliances, utility room with downstairs W.C, and conservatory providing additional reception space to the rear of the home. From the entrance hallway the staircase rises to the first floor landing, and here we gain access to the following rooms; three good sized bedrooms and modern bathroom with a three piece white suite in the form of; bath with rain shower over, close coupled W.C, and sink with vanity unit under.

To the rear of the home is a low maintenance private garden with patio seating area. This property benefits from sitting on a larger than average corner plot, with heaps of potential for either a large driveway or further extensions or outbuildings, subject to necessary planning and consents. The garden wraps around the side and the front of the home also.