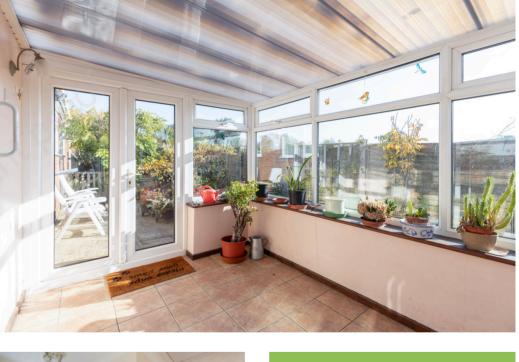

The accommodation comprises a front porch that leads to a welcoming entrance hall. There are three well-proportioned bedrooms and a family bathroom. The dining room opens into the sitting room, both of which enjoy delightful views over the rear garden and partial vistas across the allotments and water meadows towards Beccles. From the sitting room, there is access to a conservatory, ideal for enjoying the surrounding views year-round.