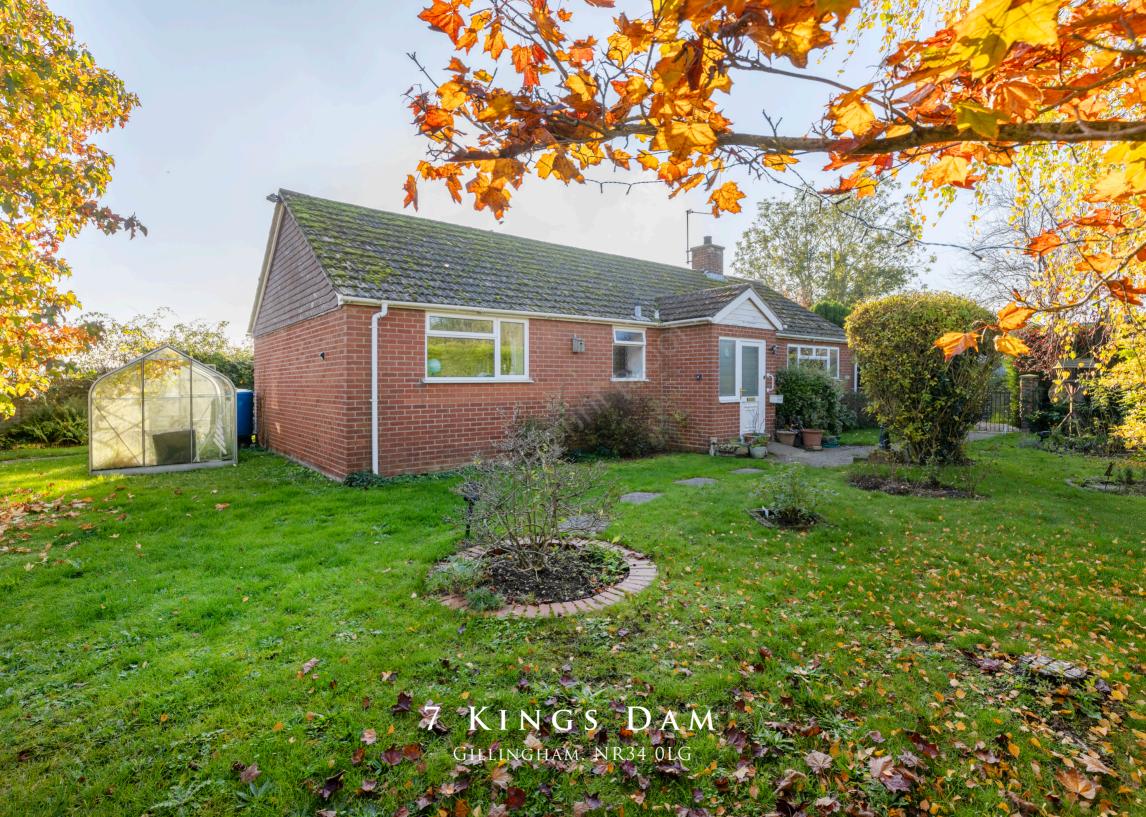

Generously proportioned detached bungalow in need of some modernisation, set centrally within a private, established plot in the sought-after village of Gillingham.

The property offers excellent potential and is complemented by a detached garage and additional outbuildings, providing ample storage or opportunities for additional uses.

The kitchen is situated at the front of the property, offering a good amount of space and scope for modernisation. Externally, the property benefits from a private gardens, with further outdoor space provided by the detached garage and outbuildings, making it an excellent option for those seeking a project with the potential to add space.