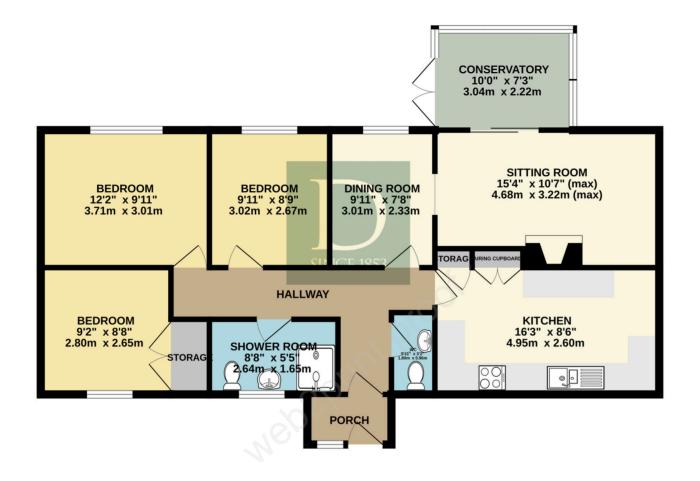

The accommodation comprises a front porch that leads to a welcoming entrance hall. There are three well-proportioned bedrooms and a family bathroom. The dining room opens into the sitting room, both of which enjoy delightful views over the rear garden and partial vistas across the allotments and water meadows towards Beccles. From the sitting room, there is access to a conservatory, ideal for enjoying the surrounding views year-round.

The kitchen is situated at the front of the property, offering a good amount of space and scope for modernisation. Externally, the property benefits from a private gardens, with further outdoor space provided by the detached garage and outbuildings, making it an excellent option for those seeking a project with the potential to add space.