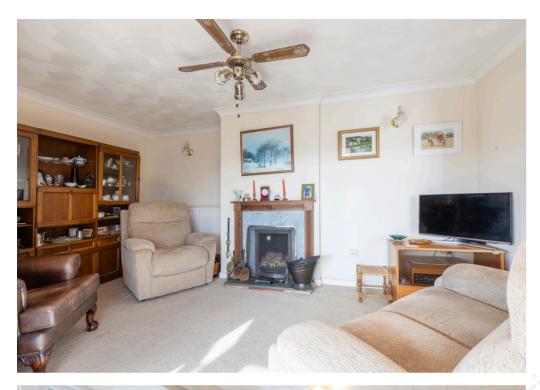

The accommodation comprises a front porch that leads to a welcoming entrance hall. There are three well-proportioned bedrooms and a family bathroom. The dining room opens into the sitting room, both of which enjoy delightful views over the rear garden and partial vistas across the allotments and water meadows towards Beccles. From the sitting room, there is access to a conservatory, ideal for enjoying the surrounding views year-round.