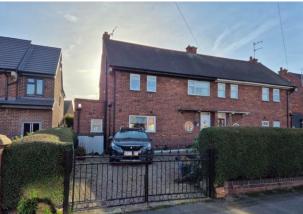

Externally, the property is designed with practicality in mind. The front offers ample off-street parking, complete with gates for added security. The rear garden is a standout feature, offering a combination of patio and astro-turfed areas, bordered with plants and a storage shed. Additional side storage further enhances the outdoor space.