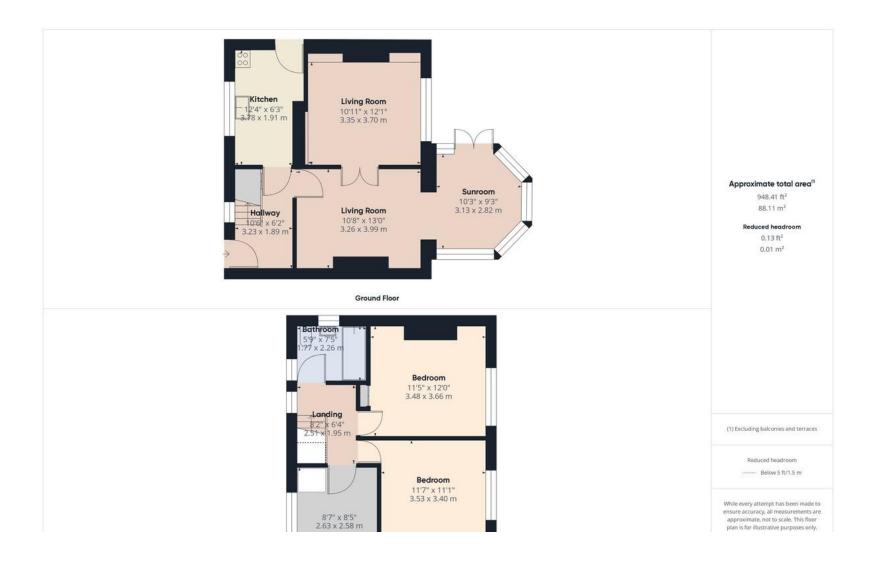

## Guide Price £225,000

- Convenient Whiston location
- Three good sized bedrooms
- Ample off-road parking
- Conservatory with garden views
- Well-maintained rear garden

Nestled in the sought-after area of Whiston, 15 Cow Rakes Lane offers a well-maintained and practical home, perfect for a wide range of buyers. This threebedroom semi-detached property is ready to move into and is ideally positioned for accessing local amenities, transport links, and commuter routes. The property features a functional layout, starting with an entrance hall leading to a bright sitting/ dining area. French doors open into the main sitting room, which connects to a conservatory overlooking the back garden. The kitchen is fitted with wall and base units, complemented by a useful pantry for additional storage. Upstairs, the first floor comprises a generous master bedroom, two additional bedrooms, and a family bathroom conveniently located at the top of the stairs.