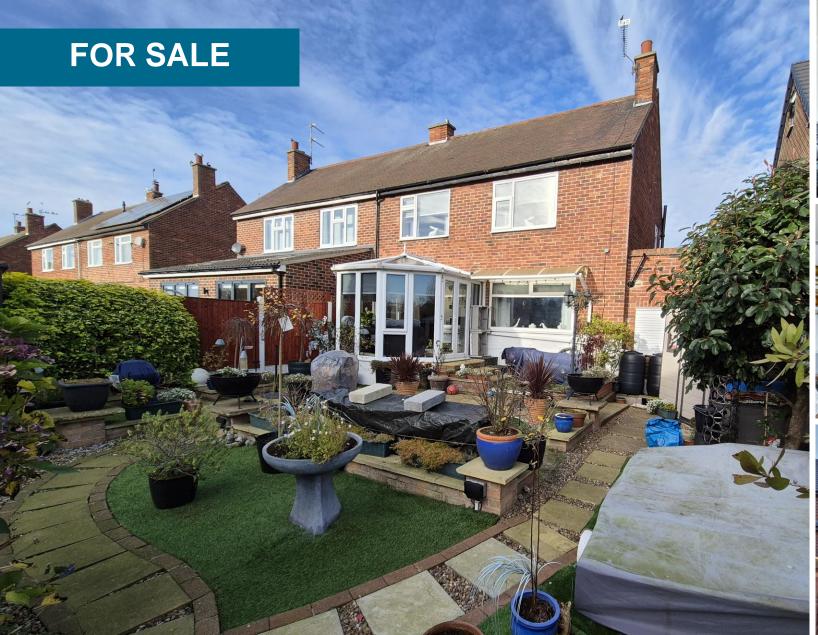

## Guide Price £225,000

- Convenient Whiston location
- Three good sized bedrooms
- Ample off-road parking
- Conservatory with garden views
- Well-maintained rear garden

Nestled in the sought-after area of Whiston, 15 Cow Rakes Lane offers a well-maintained and practical home, perfect for a wide range of buyers. This threebedroom semi-detached property is ready to move into and is ideally positioned for accessing local amenities, transport links, and commuter routes. The property features a functional layout, starting with an entrance hall leading to a bright sitting/ dining area. French doors open into the main sitting room, which connects to a conservatory overlooking the back garden. The kitchen is fitted with wall and base units, complemented by a useful pantry for additional storage. Upstairs, the first floor comprises a generous master bedroom, two additional bedrooms, and a family bathroom conveniently located at the top of the stairs.

Externally, the property is designed with practicality in mind. The front offers ample off-street parking, complete with gates for added security. The rear garden is a standout feature, offering a combination of patio and astro-turfed areas, bordered with plants and a storage shed. Additional side storage further enhances the outdoor space.