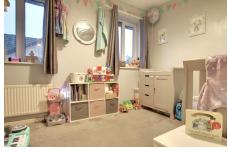

#### First Floor

Bedroom 1

3.78m (12'5") x 2.71m (8'11") Two windows to rear

Bedroom 2 2.74m (9') x 2.40m (7'10") Two windows to front