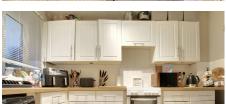

# Kitchen

3.05m (10') x 1.84m (6')

Fitted with a matching range of wall and base units housing range style cooker, plumbing for washing machine and space for fridge/freezer, window to front

Lounge/Diner 4.05m (13'3") x 3.78m (12'5") max

Window to rear and double doors out to rear garden