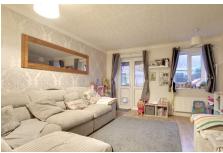

# Kitchen

3.05m (10') x 1.84m (6')

Fitted with a matching range of wall and base units housing range style cooker, plumbing for washing machine and space for fridge/freezer, window to front

Lounge/Diner 4.05m (13'3") x 3.78m (12'5") max