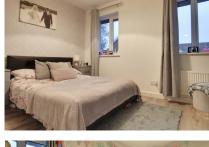

#### First Floor

Bedroom 1

3.78m (12'5") x 2.71m (8'11") Two windows to rear

Bedroom 2 2.74m (9') x 2.40m (7'10") Two windows to front