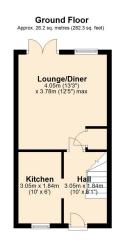

## Ground Floor

# Kitchen

3.05m (10') x 1.84m (6')

Fitted with a matching range of wall and base units housing range style cooker, plumbing for washing machine and space for fridge/freezer, window to front

Lounge/Diner 4.05m (13'3") x 3.78m (12'5") max

Window to rear and double doors out to rear garden