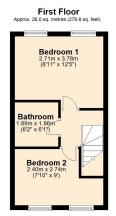

#### First Floor

Bedroom 1

3.78m (12'5") x 2.71m (8'11") Two windows to rear

Bedroom 2 2.74m (9') x 2.40m (7'10") Two windows to front

#### Bathroom

hand wash basin.