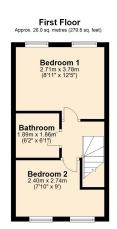

#### FIRST FLOOR

#### Bedroom 1

3.78m (12'5") x 2.71m (8'11") Two windows to rear.

## Bedroom 2

2.74m (9') x 2.40m (7'10") Two windows to front.

#### Bathroom

hand wash basin.

The front garden is enclosed by a low level fence and has gravel borders and feature

Fitted with a panelled bath, low level WC and