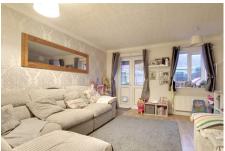

## Lounge/Diner

4.05m (13'3") x 3.78m (12'5") max Window to rear and double doors out to rear garden.