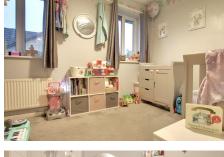

#### Bedroom 1

3.78m (12'5") x 2.71m (8'11") Two windows to rear.

## Bedroom 2

2.74m (9') x 2.40m (7'10") Two windows to front.