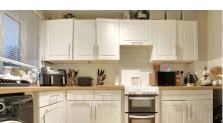

#### Kitchen

3.05m (10') x 1.84m (6')

Fitted with a matching range of wall and base units housing range style cooker, plumbing for washing machine and space for fridge/freezer, window to front.