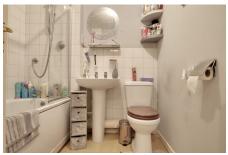

#### Bathroom

hand wash basin.

The front garden is enclosed by a low level fence and has gravel borders and feature

Fitted with a panelled bath, low level WC and