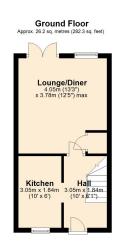

Total area: approx. 52.2 sq. metres (562.1 sq. feet)

#### **GROUND FLOOR**

#### Kitchen

3.05m (10') x 1.84m (6')

Fitted with a matching range of wall and base units housing range style cooker, plumbing for washing machine and space for fridge/freezer, window to front.

## Lounge/Diner

4.05m (13'3") x 3.78m (12'5") max Window to rear and double doors out to rear garden.