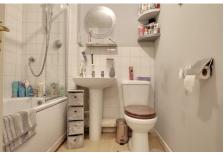

#### Bathroom

hand wash basin.

## **OUTSIDE**

3.78m (12'5") x 2.71m (8'11")

Bedroom 2 Two windows to front.

Fitted with a panelled bath, low level WC and

The front garden is enclosed by a low level fence and has gravel borders and feature shrub. To the rear, the garden has an extensive decked patio with area of gravel. A rear gate provides pedestrian access to the driveway where there is parking for two vehicles.