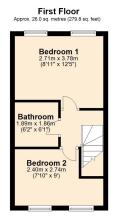

### FIRST FLOOR

Bedroom 1

Two windows to rear.

2.74m (9') x 2.40m (7'10")

#### Bathroom

hand wash basin.

## **OUTSIDE**

3.78m (12'5") x 2.71m (8'11")

Bedroom 2 Two windows to front.

Fitted with a panelled bath, low level WC and

The front garden is enclosed by a low level fence and has gravel borders and feature shrub. To the rear, the garden has an extensive decked patio with area of gravel. A rear gate provides pedestrian access to the driveway where there is parking for two vehicles.