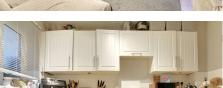

#### Kitchen

3.05m (10') x 1.84m (6')

Fitted with a matching range of wall and base units housing range style cooker, plumbing for washing machine and space for fridge/freezer, window to front.