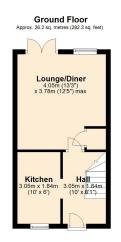

Total area: approx. 52.2 sq. metres (562.1 sq. feet)

### **GROUND FLOOR**

#### Kitchen

3.05m (10') x 1.84m (6')

Fitted with a matching range of wall and base units housing range style cooker, plumbing for washing machine and space for fridge/freezer, window to front.

## Lounge/Diner

4.05m (13'3") x 3.78m (12'5") max Window to rear and double doors out to rear garden.