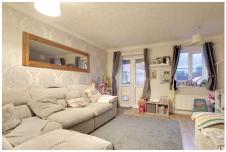

## Lounge/Diner

4.05m (13'3") x 3.78m (12'5") max Window to rear and double doors out to rear garden.