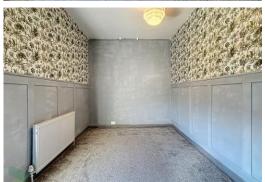

### BEDROOM 2

14' 2" x 8' 4" (4.32m x 2.54m) PVC double-glazed window, radiator, panelled walls to dado height

### **BRIGHT BATHROOM**

Panelled bath with shower, shower attachment and screen over, vanity wash hand basin, low level WC, radiator, large skylight, part tiled walls