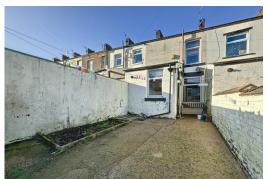

#### **OUTSIDE**

Small garden area to the front and generous size enclosed 'L' shaped yard to the rear with brick built store