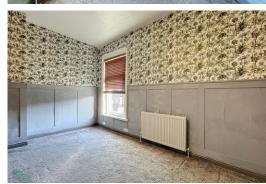

#### BEDROOM 1

13' 9"  $\times$  11' (4.19m  $\times$  3.35m) Measurements into recess. PVC double-glazed window, radiator, built in storage cupboard

Tenure
Ground Rent
Council Tax Band
Local Authority
EPC Rating