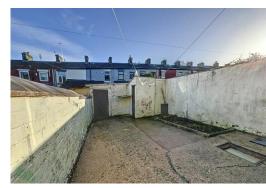

#### **OUTSIDE**

Small garden area to the front and generous size enclosed 'L' shaped yard to the rear with brick built store