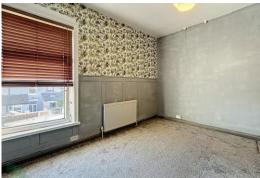

#### BEDROOM 1

13' 9"  $\times$  11' (4.19m  $\times$  3.35m) Measurements into recess. PVC double-glazed window, radiator, built in storage cupboard

Tenure
Ground Rent
Council Tax Band
Local Authority
EPC Rating

### BEDROOM 2

14' 2" x 8' 4" (4.32m x 2.54m) PVC double-glazed window, radiator, panelled walls to dado height