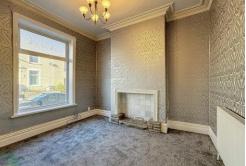

#### SITTING ROOM

11' 2"  $\times$  10' 0" (3.4m  $\times$  3.05m) Measurements into chimney breast. PVC double-glazed window, stone hearth, original coving to ceiling, radiator