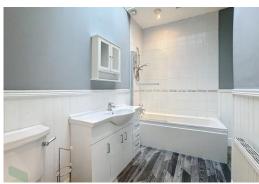

### **BRIGHT BATHROOM**

Panelled bath with shower, shower attachment and screen over, vanity wash hand basin, low level WC, radiator, large skylight, part tiled walls