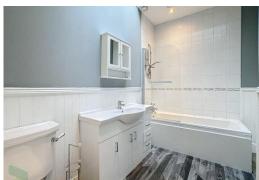

### **BRIGHT BATHROOM**

Panelled bath with shower, shower attachment and screen over, vanity wash hand basin, low level WC, radiator, large skylight, part tiled walls