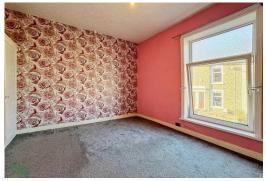

### BEDROOM 2

14' 2" x 8' 4" (4.32m x 2.54m) PVC double-glazed window, radiator, panelled walls to dado height