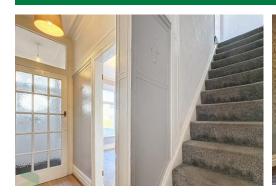

### **ENTRANCE VESTIBULE**

Original coving to ceiling, feature wall panelling to picture rail height, meter cupboard, glazed door through to;

#### **ENTRANCE HALL**

Laminate flooring, original coving to ceiling, radiator