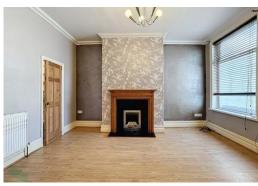

#### LIVING ROOM

 $14' \ 0'' \ x \ 13' \ 8'' \ (4.27m \ x \ 4.17m)$  Measurements into chimney breast. Feature fireplace, laminate flooring, radiator, single glazed window, PVC double-glazed window (needs replacing), under stairs storage cupboard with light and built in storage