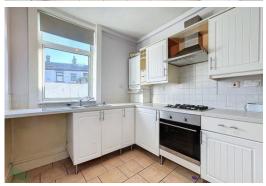

#### SEPARATE KITCHEN

9' 6" x 7' 8" (2.9m x 2.34m) Fitted wall and floor units including drawers, stainless steel single drainer one and a half bowl sink unit with mixer tap, stainless steel four ring gas hob, built in under oven, stainless steel extractor hood, plumbed for automatic washing machine, tiled splash-backs, tiled floor, PVC double-glazed window, PVC exterior door