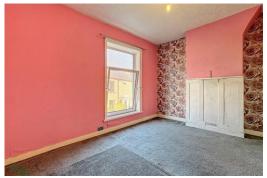

#### BEDROOM 1

13' 9"  $\times$  11' (4.19m  $\times$  3.35m) Measurements into recess. PVC double-glazed window, radiator, built in storage cupboard

Tenure
Ground Rent
Council Tax Band
Local Authority
EPC Rating

### BEDROOM 2

14' 2" x 8' 4" (4.32m x 2.54m) PVC double-glazed window, radiator, panelled walls to dado height