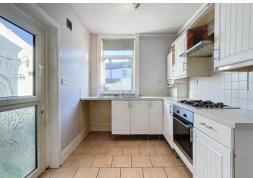

#### SEPARATE KITCHEN

9' 6" x 7' 8" (2.9m x 2.34m) Fitted wall and floor units including drawers, stainless steel single drainer one and a half bowl sink unit with mixer tap, stainless steel four ring gas hob, built in under oven, stainless steel extractor hood, plumbed for automatic washing machine, tiled splash-backs, tiled floor, PVC double-glazed window, PVC exterior door