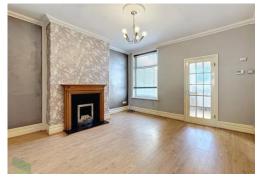

#### LIVING ROOM

 $14' \ 0'' \ x \ 13' \ 8'' \ (4.27m \ x \ 4.17m)$  Measurements into chimney breast. Feature fireplace, laminate flooring, radiator, single glazed window, PVC double-glazed window (needs replacing), under stairs storage cupboard with light and built in storage