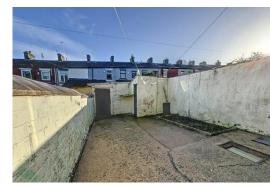

#### **OUTSIDE**

Small garden area to the front and generous size enclosed 'L' shaped yard to the rear with brick built store