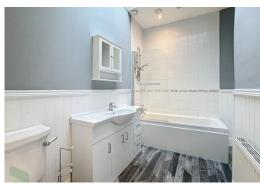

# **BRIGHT BATHROOM**

Panelled bath with shower, shower attachment and screen over, vanity wash hand basin, low level WC, radiator, large skylight, part tiled walls