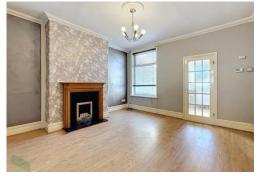

#### LIVING ROOM

 $14'\ 0''\ x\ 13'\ 8''\ (4.27m\ x\ 4.17m)$  Measurements into chimney breast. Feature fireplace, laminate flooring, radiator, single glazed window, PVC double-glazed window (needs replacing), under stairs storage cupboard with light and built in storage