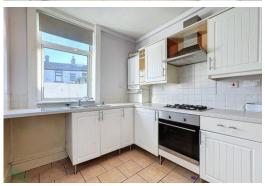

#### SEPARATE KITCHEN

9' 6" x 7' 8" (2.9m x 2.34m) Fitted wall and floor units including drawers, stainless steel single drainer one and a half bowl sink unit with mixer tap, stainless steel four ring gas hob, built in under oven, stainless steel extractor hood, plumbed for automatic washing machine, tiled splash-backs, tiled floor, PVC double-glazed window, PVC exterior door