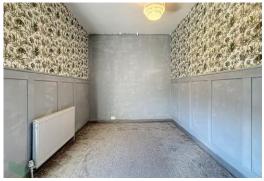

#### BEDROOM 1

13' 9"  $\times$  11' (4.19m  $\times$  3.35m) Measurements into recess. PVC double-glazed window, radiator, built in storage cupboard

Tenure
Ground Rent
Council Tax Band
Local Authority
EPC Rating

### BEDROOM 2

14' 2" x 8' 4" (4.32m x 2.54m) PVC double-glazed window, radiator, panelled walls to dado height