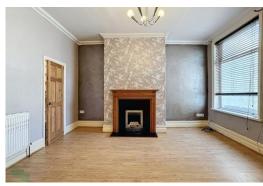

### SITTING ROOM

11' 2" x 10' 0" (3.4m x 3.05m) Measurements into chimney breast. PVC double-glazed window, stone hearth, original coving to ceiling, radiator

#### LIVING ROOM

 $14'\ 0''\ x\ 13'\ 8''\ (4.27m\ x\ 4.17m)$  Measurements into chimney breast. Feature fireplace, laminate flooring, radiator, single glazed window, PVC double-glazed window (needs replacing), under stairs storage cupboard with light and built in storage