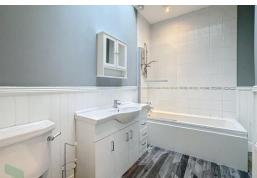

# **BRIGHT BATHROOM**

Panelled bath with shower, shower attachment and screen over, vanity wash hand basin, low level WC, radiator, large skylight, part tiled walls