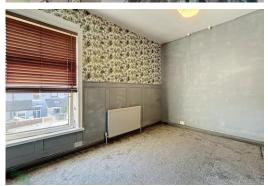

#### BEDROOM 1

13' 9"  $\times$  11' (4.19m  $\times$  3.35m) Measurements into recess. PVC double-glazed window, radiator, built in storage cupboard

Tenure
Ground Rent
Council Tax Band
Local Authority
EPC Rating

### BEDROOM 2

14' 2" x 8' 4" (4.32m x 2.54m) PVC double-glazed window, radiator, panelled walls to dado height