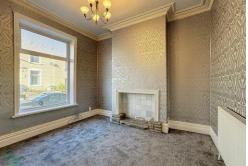

### SITTING ROOM

11' 2" x 10' 0" (3.4m x 3.05m) Measurements into chimney breast. PVC double-glazed window, stone hearth, original coving to ceiling, radiator