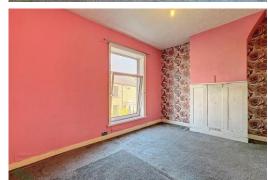

### SITTING ROOM

11' 2" x 10' 0" (3.4m x 3.05m) Measurements into chimney breast. PVC double-glazed window, stone hearth, original coving to ceiling, radiator

#### LIVING ROOM

 $14'\ 0''\ x\ 13'\ 8''\ (4.27m\ x\ 4.17m)$  Measurements into chimney breast. Feature fireplace, laminate flooring, radiator, single glazed window, PVC double-glazed window (needs replacing), under stairs storage cupboard with light and built in storage