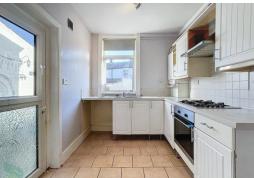

#### SEPARATE KITCHEN

9' 6" x 7' 8" (2.9m x 2.34m) Fitted wall and floor units including drawers, stainless steel single drainer one and a half bowl sink unit with mixer tap, stainless steel four ring gas hob, built in under oven, stainless steel extractor hood, plumbed for automatic washing machine, tiled splash-backs, tiled floor, PVC double-glazed window, PVC exterior door