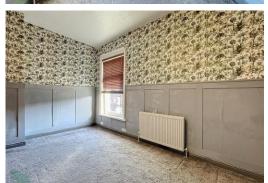

#### BEDROOM 1

13' 9"  $\times$  11' (4.19m  $\times$  3.35m) Measurements into recess. PVC double-glazed window, radiator, built in storage cupboard

Tenure
Ground Rent
Council Tax Band
Local Authority
EPC Rating

### BEDROOM 2

14' 2" x 8' 4" (4.32m x 2.54m) PVC double-glazed window, radiator, panelled walls to dado height