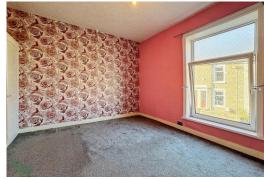

#### BEDROOM 1

13' 9"  $\times$  11' (4.19m  $\times$  3.35m) Measurements into recess. PVC double-glazed window, radiator, built in storage cupboard

Tenure
Ground Rent
Council Tax Band
Local Authority
EPC Rating

### BEDROOM 2

14' 2" x 8' 4" (4.32m x 2.54m) PVC double-glazed window, radiator, panelled walls to dado height