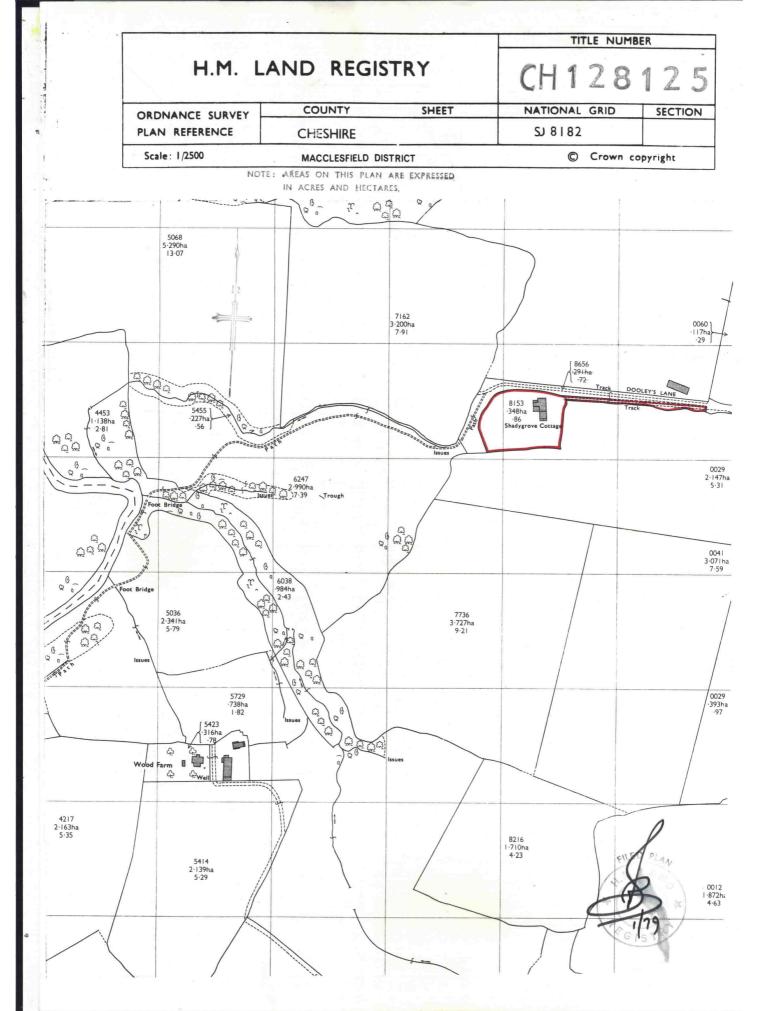

This is a print of the view of the title plan obtained from HM Land Registry showing the state of the title plan on 31 October 2024 at 12:36:06. This title plan shows the general position, not the exact line, of the boundaries. It may be subject to distortions in scale. Measurements scaled from this plan may not match measurements between the same points on the ground.

This title is dealt with by HM Land Registry, Birkenhead Office.

© Crown Copyright. Produced by HM Land Registry. Reproduction in whole or in part is prohibited without the prior written permission of Ordnance Survey. Licence Number AC0000851063.