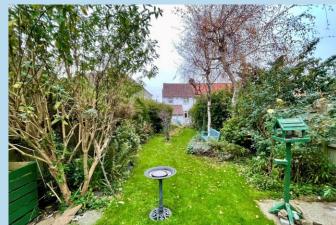

gton BN16 3JZ **£270,000 Freehold** 



# **INDEPENDENT ESTATE & LETTING AGENTS**

- End of Terrace House
- 2 Bedrooms
- Large 75' x 20' Rear Garden
- Gas Central Heating
- Spacious Lounge/Dining Room
- Modern Kitchen & Shower Room
- No Onward Chain
- Council Tax Band 'B'
- EPC Rating 'D'

A two bedroom end of terrace house offered for sale with no onward chain.

In brief the accommodation comprises: - entrance hall, large 'L' shaped lounge/dining room, modern refitted kitchen, two bedrooms and a modern refitted shower room/WC. Outside the rear garden is a particular feature being approximately 75' x 20' and well established.

Wallace Road is located to the north of Rustington village centre and main shopping parades and is accessed from the Worthing Road where there are local shops.







#### Ground Floor

Approx. 36.6 sq. metres (394.0 sq. feet)



First Floor
Approx. 29.5 sq. metres (317.9 sq. feet)



Total area: approx. 66.1 sq. metres (712.0 sq. feet)

#### **ENTRANCE HALL**

## LARGE LOUNGE/DINING ROOM

20' 6" x 15' 6" (6.25m x 4.72m) max

#### **KITCHEN**

9' 6" x 7' 8" (2.9m x 2.34m)

#### **BEDROOM 1**

12' 9" x 10' 6" (3.89m x 3.2m)

#### **BEDROOM 2**

9' 9" x 9' 9" (2.97m x 2.97m)

#### SHOWER ROOM/WC

**SMALL FRONT GARDEN** 

### LARGE REAR GARDEN

75' x 20' (22.86m x 6.1m)