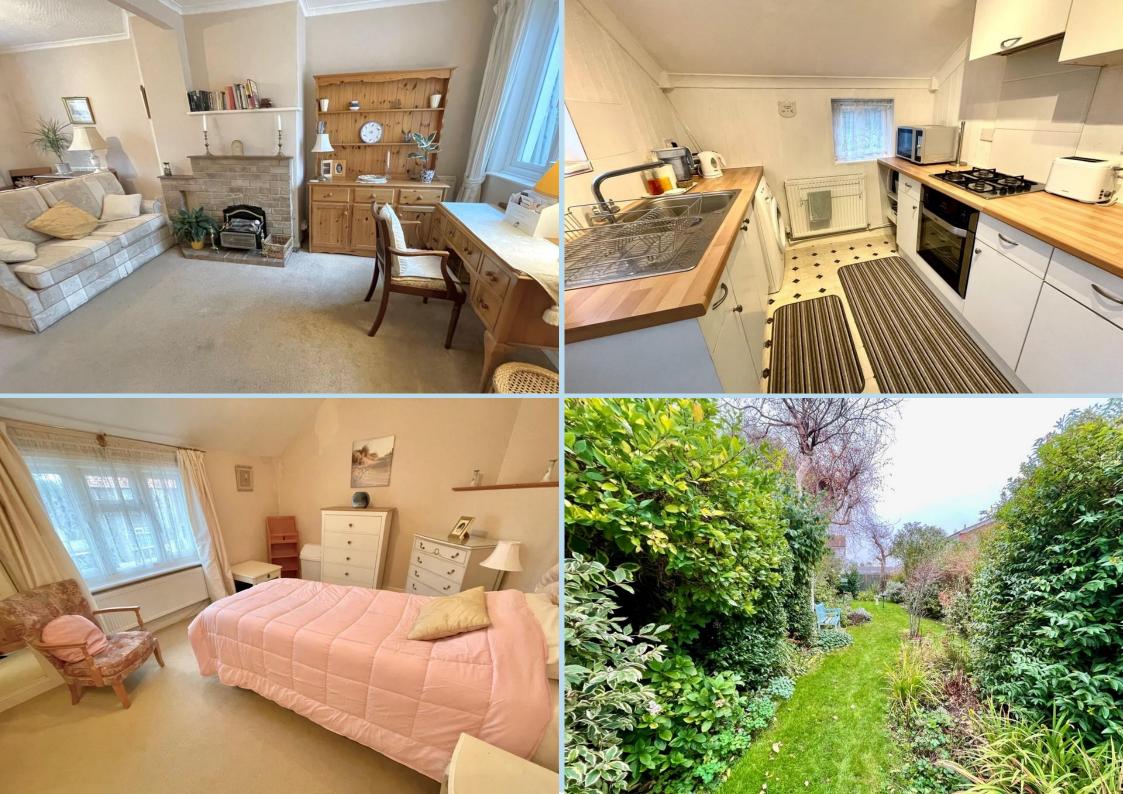

A two bedroom end of terrace house offered for sale with no onward chain.

In brief the accommodation comprises: - entrance hall, large 'L' shaped lounge/dining room, modern refitted kitchen, two bedrooms and a modern refitted shower room/WC. Outside the rear garden is a particular feature being approximately 75' x 20' and well established.

### LARGE REAR GARDEN

75' x 20' (22.86m x 6.1m)