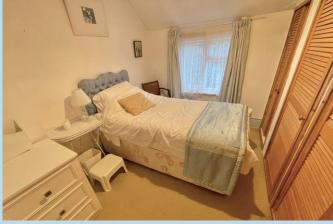

#### **BEDROOM 1**

12' 9" x 10' 6" (3.89m x 3.2m)

#### **BEDROOM 2**

9' 9" x 9' 9" (2.97m x 2.97m)