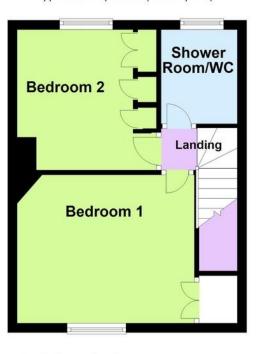

#### Ground Floor

Approx. 36.6 sq. metres (394.0 sq. feet)

First Floor
Approx. 29.5 sq. metres (317.9 sq. feet)

Total area: approx. 66.1 sq. metres (712.0 sq. feet)

#### **BEDROOM 1**

12' 9" x 10' 6" (3.89m x 3.2m)

#### **BEDROOM 2**

9' 9" x 9' 9" (2.97m x 2.97m)

#### SHOWER ROOM/WC

**SMALL FRONT GARDEN** 