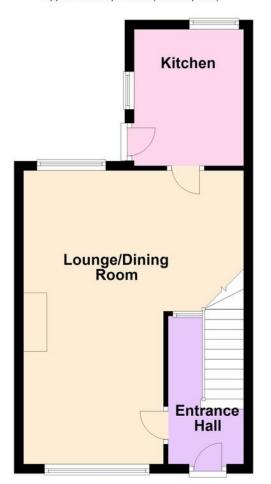

#### Ground Floor

Approx. 36.6 sq. metres (394.0 sq. feet)

First Floor
Approx. 29.5 sq. metres (317.9 sq. feet)

Total area: approx. 66.1 sq. metres (712.0 sq. feet)

#### **ENTRANCE HALL**

## LARGE LOUNGE/DINING ROOM

20' 6" x 15' 6" (6.25m x 4.72m) max

#### **KITCHEN**

9' 6" x 7' 8" (2.9m x 2.34m)