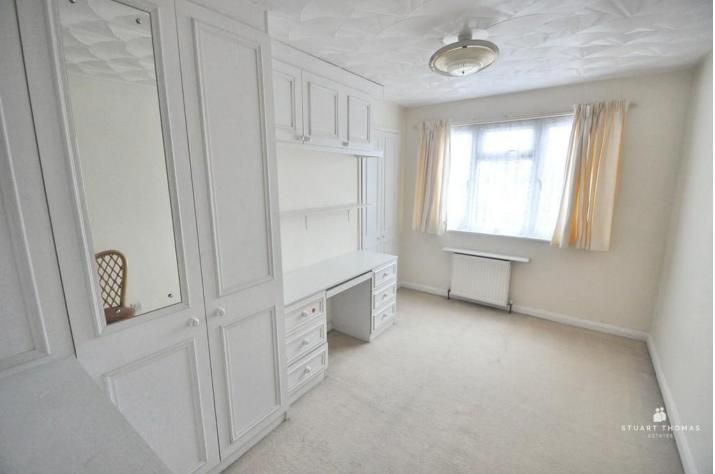

## **BEDROOM TWO**

Double glazed window to the front. Double radiator. Large built in cupboard. Fitted wardrobes and dressing table unit.

#### BEDROOM THREE

Double glazed window to the front. Fitted wardrobes and dressing table unit. Radiator.