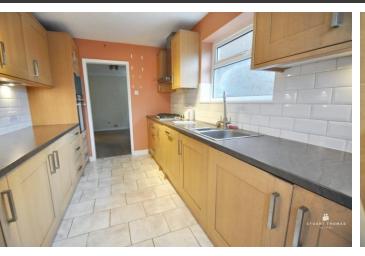

## **KITCHEN**

Fitted with a range of units at eye and base level with work surfaces over. Four ring gas hob with an extractor cooker hood over. One and half bowl single drainer stainless steel sink unit with a mixer tap over. Built in oven and microwave. Integrated fridge and freezer. Integrated washing machine and dishwasher. Obscure double glazed window to the side. Double glazed door and window to the conservatory. Tiled floor.