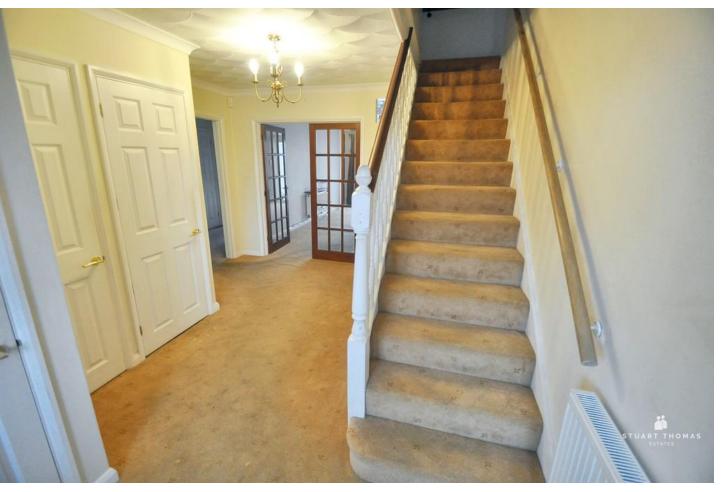

## **ENTRANCE HALL**

Double glazed entrance door with a lead light inset and an adjacent double glazed panel leads to the impressive entrance hall. Stairs lead to the first floor with a cupboard under. Two further storage cupboards. Twin 15 light doors lead to the Lounge.

# LANDING

Access to the loft. Inset ceiling spotlights.