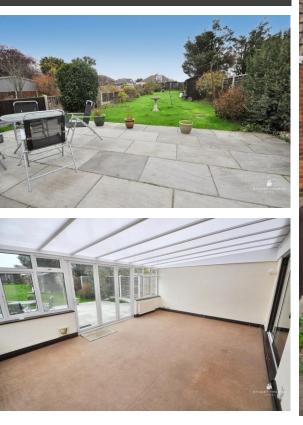

#### **CONSERVATORY**

This really good size conservatory has bi fold doors leading to

the rear garden. Double glazed door to the side. Two double radiators. Three wall light points.

# **REAR GARDEN**

This really good size garden is in excess of 100' long commencing with a large paved patio with the remainder laid to lawn. Two sheds. Side access to the front.

**GENERAL** 

Tenure Freehold