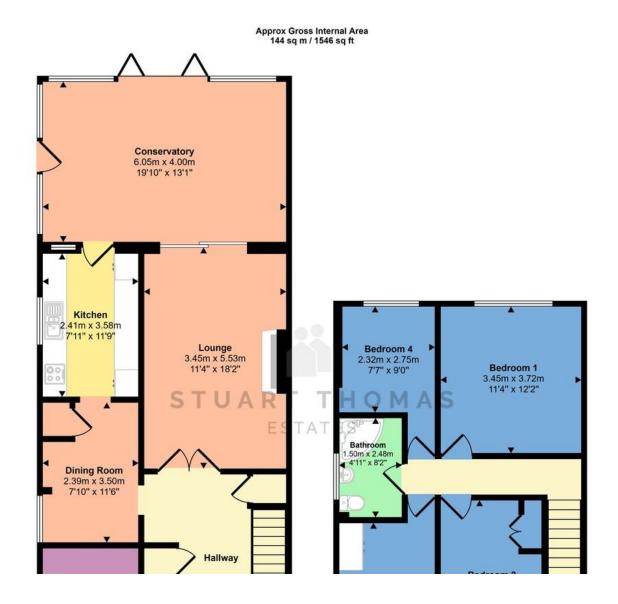

## **ENTRANCE HALL**

Double glazed entrance door with a lead light inset and an adjacent double glazed panel leads to the impressive entrance hall. Stairs lead to the first floor with a cupboard under. Two further storage cupboards. Twin 15 light doors lead to the Lounge.

#### LOUNGE

A feature fireplace with a wooden surround. Coving. Double glazed patio doors leads to the conservatory. Double radiator.

#### DINING AREA

Double glazed obscure window to the side. Radiator. Thermostat for the central heating. Cupboard housing the Vaillant gas fired central heating boiler. Coving.

## **KITCHEN**

Fitted with a range of units at eye and base level with work surfaces over. Four ring gas hob with an extractor cooker hood over. One and half bowl single drainer stainless steel sink unit with a mixer tap over. Built in oven and microwave. Integrated fridge and freezer. Integrated washing machine and dishwasher. Obscure double glazed window to the side. Double glazed door and window to the conservatory. Tiled floor.

#### **CONSERVATORY**

This really good size conservatory has bi fold doors leading to

the rear garden. Double glazed door to the side. Two double radiators. Three wall light points.

## **BATHROOM**

With a 3 piece suite comprising a low level wc pedestal wash basin and corner bath with a mixer tap. Electric shower over the bath. Obscure double glazed window to the side.

Radiator. Some ceramic tiling to the walls.