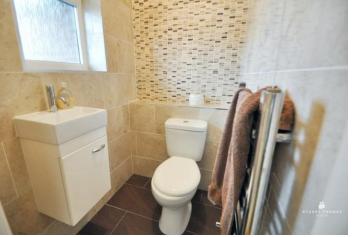

## CLOAKROOM

Low level wc and a wash hand basin with a cupboard under. Obscure double glazed window to the front. Heated towel rail. Fully tiled to all visible walls and floor.

## **BATHROOM**

With a 3 piece suite comprising a low level wc pedestal wash basin and corner bath with a mixer tap. Electric shower over the bath. Obscure double glazed window to the side.

Radiator. Some ceramic tiling to the walls.