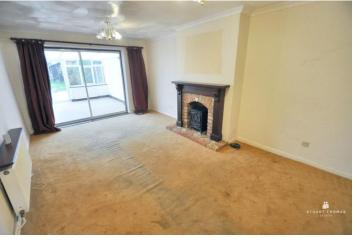

#### LOUNGE

A feature fireplace with a wooden surround. Coving. Double glazed patio doors leads to the conservatory. Double radiator.