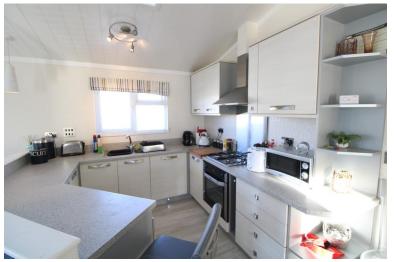

## KITCHEN

Vinyl flooring, wooden fronted eye and base level units with granite effect worktops, sink with drainer and tiled splashbacks, four ring gas hob with electric oven and fitted extractor hood above, integrated dishwasher, fridge and wine cooler, double glazed window to side.