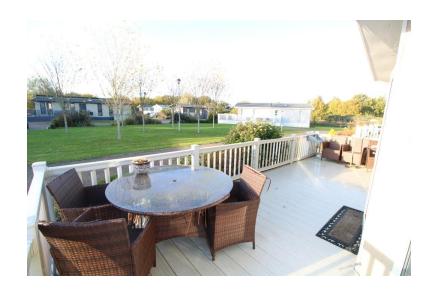

## **OUTSIDE**

The exterior of the property presents raised wooden decking with shingle, laid to lawn and beds with flowers and shrubs. There is off road parking for two vehicles, and you can gain access to the park home via side and rear gates.