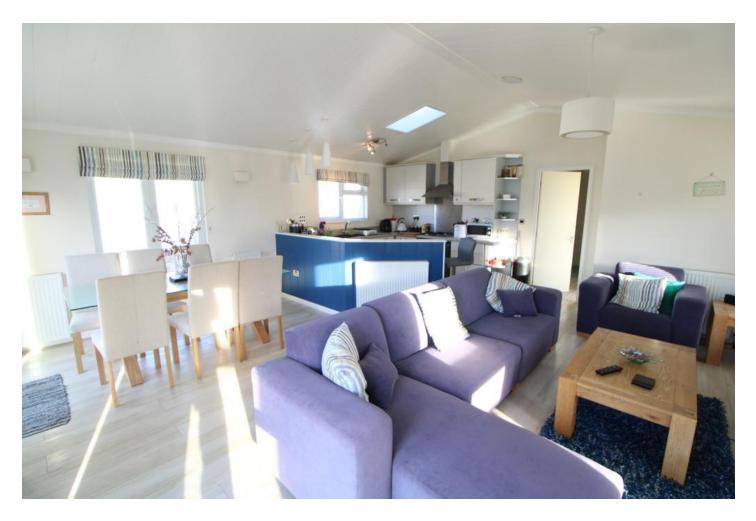

# LIVING ROOM

19' 2" x 18' 4" (5.84m x 5.59m) Vinyl flooring, two double glazed doors to front leading to open plan living area, four double glazed windows to the side and electric fireplace.

## KITCHEN

Vinyl flooring, wooden fronted eye and base level units with granite effect worktops, sink with drainer and tiled splashbacks, four ring gas hob with electric oven and fitted extractor hood above, integrated dishwasher, fridge and wine cooler, double glazed window to side.