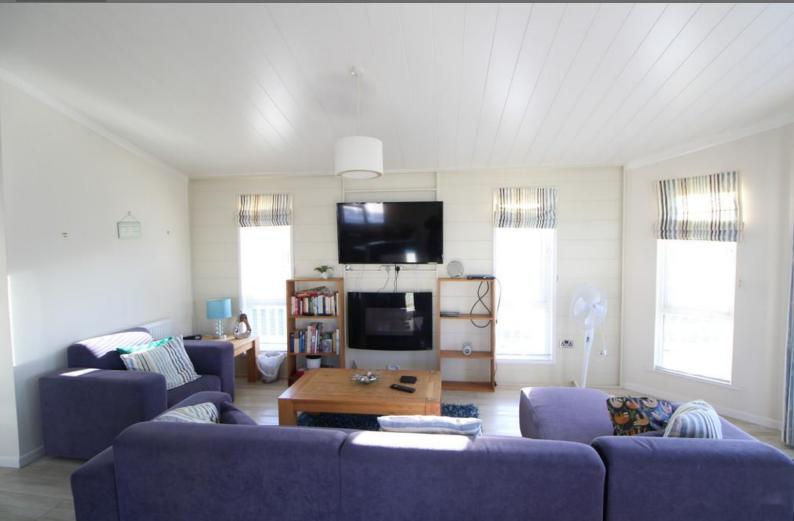

# LIVING ROOM

19' 2" x 18' 4" (5.84m x 5.59m) Vinyl flooring, two double glazed doors to front leading to open plan living area, four double glazed windows to the side and electric fireplace.