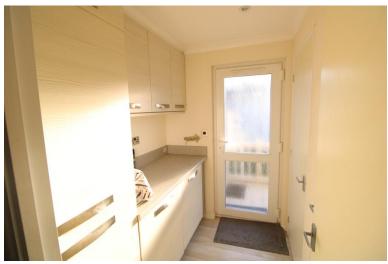

## **UTILITY ROOM**

Vinyl flooring, granite effect worktops, eye and base level units, storage cupboards, enclosed boiler and glazed door to the side.