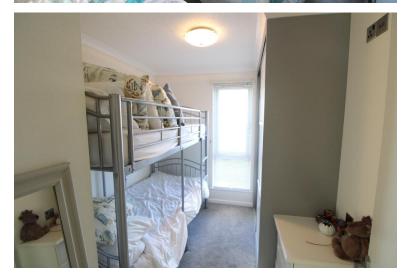

## **BEDROOM TWO**

10' 0" x 9' 4" (3.05m x 2.84m) Fitted carpet, radiator, built in wardrobes with sliding doors, double glazed windows to side and to the rear.

## **BEDROOM THREE**

9' 4" x 7' 6" (2.84m x 2.29m) Fitted carpet, radiator, built in wardrobes with sliding doors and double glazed window to side.