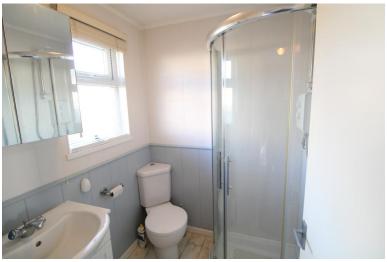

### **ENSUITE**

Vinyl flooring, extractor fan, double glazed window to the side and a suite comprising of WC, vanity wash hand basin with storage underneath and enclosed shower cubicle with wall mounted shower.

## **BATHROOM**

Vinyl flooring, heated towel rail, extractor fan, double glazed window to side and full suite comprising of a WC, vanity wash hand basin with storage and bath with shower attachment.