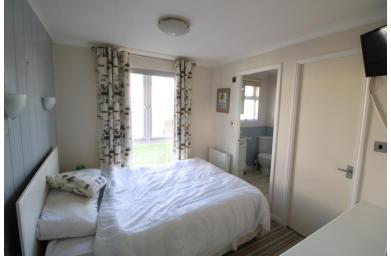

## MASTER BEDROOM

9' 4" x 8' 0" (2.84m x 2.44m) Fitted carpet, radiator, double glazed window to side and made to fit unit. Door to the walk In Wardrobe which has fitted shelving units inside and a radiator