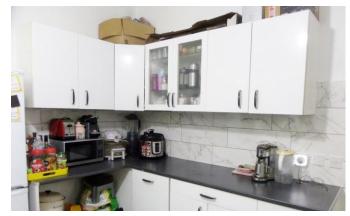

LOCAL AMENITIES South Croydon Station is within

easy reach.

CLOAKROOM

Easy access to Croydon with its many shops and cafes.

RECEPTION ROOM 3 10' 3" x 9' 9" (3.12m x 2.97m)

KITCHEN/DINER 11' 4" x 9' 9" (3.45 m x 2.97m)