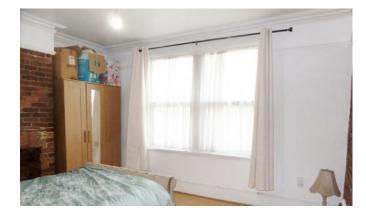

UTILITY ROOM 7' 7" x 6' 3" (2.31m x 1.91m)

STAIRS TO FIRST FLOOR.

BEDROOM 1 16' 5" x 9' 9" (5m x 2.97m)

BEDROOM 2 14' 2" x 11' 3" (4.32 m x 3.43 m)

BEDROOM 3 11' 7" x 8' 1" (3.53 m x 2.46 m)

BEDROOM 4 11' 3" x 9' 9" (3.43 m x 2.97 m)