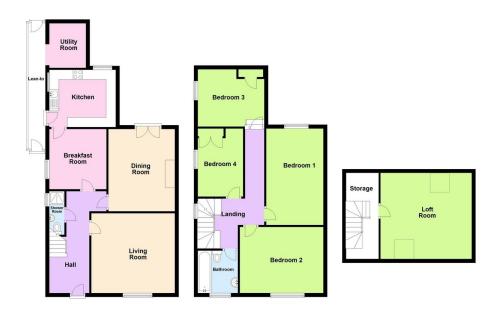

## 3 Bedroom 4 Bedroom Semi detached house. located in Croydon

HALLWAY Front door to inner hall

COUNCIL TAX BAND E

RECEPTION ROOM 14' 3" x 13' 7" (4.34m x 4.14m)

EPC RATING D

RECEPTION ROOM 2 14' 0" x 11' 4" (4.27m x 3.45m)

LOCAL AMENITIES South Croydon Station is within

easy reach.

CLOAKROOM

Easy access to Croydon with its many shops and cafes.

RECEPTION ROOM 3 10' 3" x 9' 9" (3.12m x 2.97m)

KITCHEN/DINER 11' 4" x 9' 9" (3.45 m x 2.97m)

UTILITY ROOM 7' 7" x 6' 3" (2.31m x 1.91m)

STAIRS TO FIRST FLOOR.

BEDROOM 1 16' 5" x 9' 9" (5m x 2.97m)

BEDROOM 2 14' 2" x 11' 3" (4.32 m x 3.43 m)

BEDROOM 3 11' 7" x 8' 1" (3.53 m x 2.46 m)

BEDROOM 4 11' 3" x 9' 9" (3.43 m x 2.97 m)

**BATHROOM** 

STAIRS TO LOFT AREA

Contact Us On:
020 8653 3444
southnorwood@bensonpartners.co.uk
www.bensonpartners.co.uk

Council Tax Band: E

Agents Note: Whilst every care has been taken to prepare these particulars, they are for guidance purposes only. All measurements are approximate and are for general guidance purposes only and whilst every care has been taken to ensure their accuracy, they should not be relied upon and potential buyers are advised to recheck the measurements.