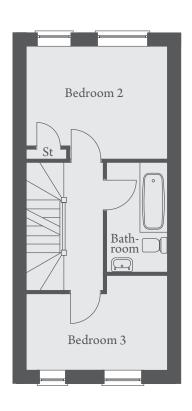

site plan is drawn to show the relative position of individual properties. NOT TO SCALE. This is a two dimensional drawing and will not show land contours and gradients, boundary treatments, landscaping or local authority street lighting. Footpaths subject to change. For details of individual properties and availability please refer to your Sales Consultant.







Images, photographs and CGI's are representative only and are not plot specific. External finishes, landscaping and configuration may vary from plot to plot, Wiggett Homes reserves the right to amend and update the specification without prior notification. Please refer to your Sales Consultant for plot specific details.

### THE STAMFORD

## WIGGETT . HOMES .

THREE BEDROOM HOME Plots 3, 4, 7, 10, 19, 20, 21, 22, 27, 28 & 32







### **GROUND FLOOR**

### FIRST FLOOR

#### SECOND FLOOR

Bedroom 1 ....... 3732 x 3167mm ....... 12'3" x 10'5" Bonus room ...... 3732 x 3050mm ...... 12'3" x 10'0"