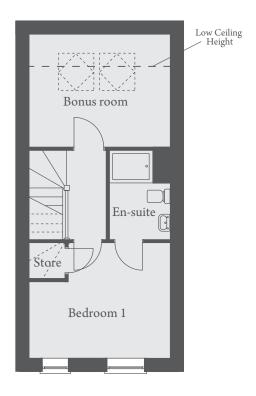

#### SECOND FLOOR

Bedroom 1 ....... 3732 x 3167mm ....... 12'3" x 10'5" Bonus room ...... 3732 x 3050mm ...... 12'3" x 10'0"