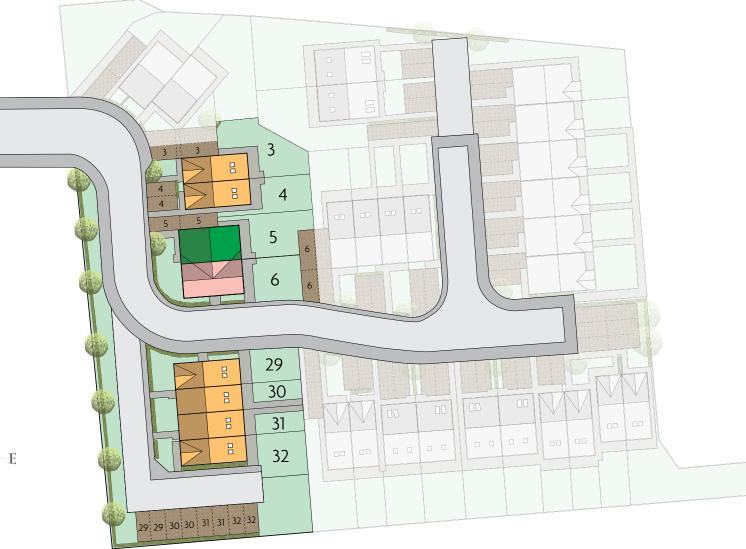

# FERN LODGE

### ASHTON

THE HEATON

3 BEDROOM HOME

THE STAMFORD

3 BEDROOM HOME

THE CALDERDALE

3 BEDROOM HOME

The site plan is drawn to show the relative position of individual properties. NOT TO SCALE. This is a two dimensional drawing and will not show land contours and gradients, boundary treatments, landscaping or local authority street lighting. Footpaths subject to change. For details of individual properties and availability please refer to your Sales Consultant.