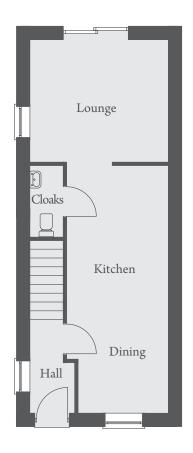

e site plan is drawn to show the relative position of individual properties. NOT TO SCALE. This is a two dimensional drawing and will not show land contours and gradients, boundary treatments, landscaping or local authority street lighting. Footpaths subject to change. For details of individual properties and availability please refer to your Sales Consultant.







Images, photographs and CGI's are representative only and are not plot specific. External finishes, landscaping and configuration may vary from plot to plot, Wiggett Homes reserves the right to amend and update the specification without prior notification. Please refer to your Sales Consultant for plot specific details.

### THE STAMFORD

## WIGGETT . HOMES .

THREE BEDROOM HOME Plots 3, 4, 7, 10, 19, 20, 21, 22, 27, 28 & 32







### **GROUND FLOOR**

### FIRST FLOOR

#### SECOND FLOOR

Bedroom 1 ....... 3732 x 3167mm ....... 12'3" x 10'5" Bonus room ...... 3732 x 3050mm ...... 12'3" x 10'0"