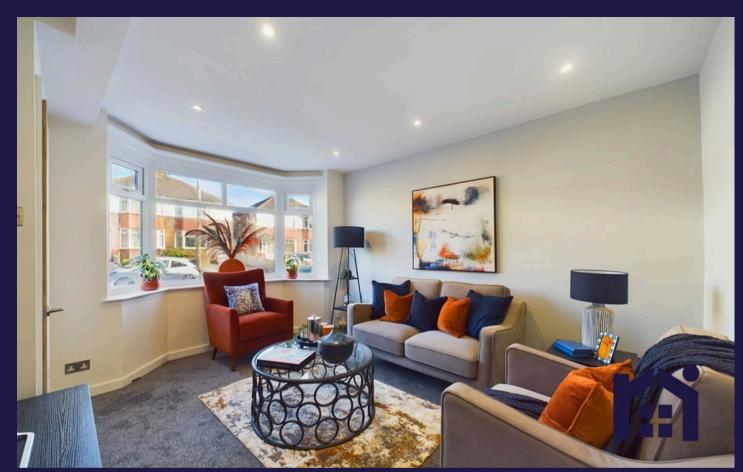

The driveway can accommodate two vehicles and leads to the main entrance. Step into the hallway and from there to the bay fronted living room with under stairs storage housing the Main combi boiler. A door leads to the delightful kitchen with breakfast bar, a range of wall and base units and integrated electric hob, oven and grill and space, power & plumbing for additional appliances.