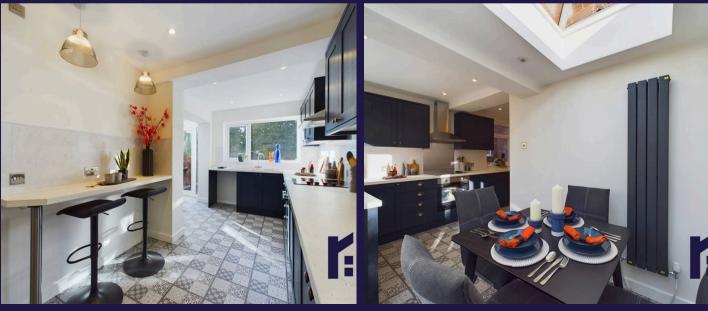

The driveway can accommodate two vehicles and leads to the main entrance. Step into the hallway and from there to the bay fronted living room with under stairs storage housing the Main combi boiler. A door leads to the delightful kitchen with breakfast bar, a range of wall and base units and integrated electric hob, oven and grill and space, power & plumbing for additional appliances.

Completing the ground floor, the orangery makes an excellent dining room and has patio doors opening to the garden. The bathroom is an absolute winner with panelled walls, bath, wash hand basin, wc, rainfall mixer shower in cubicle and ladder heated towel rail.