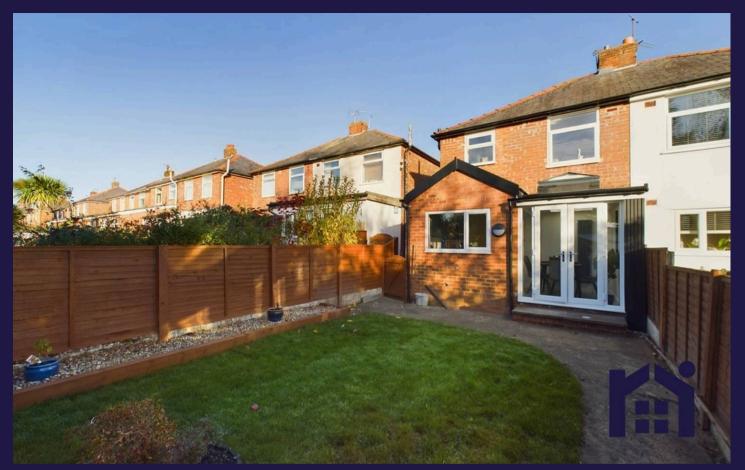

Externally the private west facing garden is mainly laid to lawn with raised terrace having a pergola over, and shed for that all important storage. Back inside, stairs lead to the first floor landing with bedroom one having bay to the front and en suite comprising panelled walls, rainfall mixer shower in cubicle, floating wash hand basin, wc and ladder heated towel rail. Bedrooms two and three are very comfortable singles to the rear of the property.