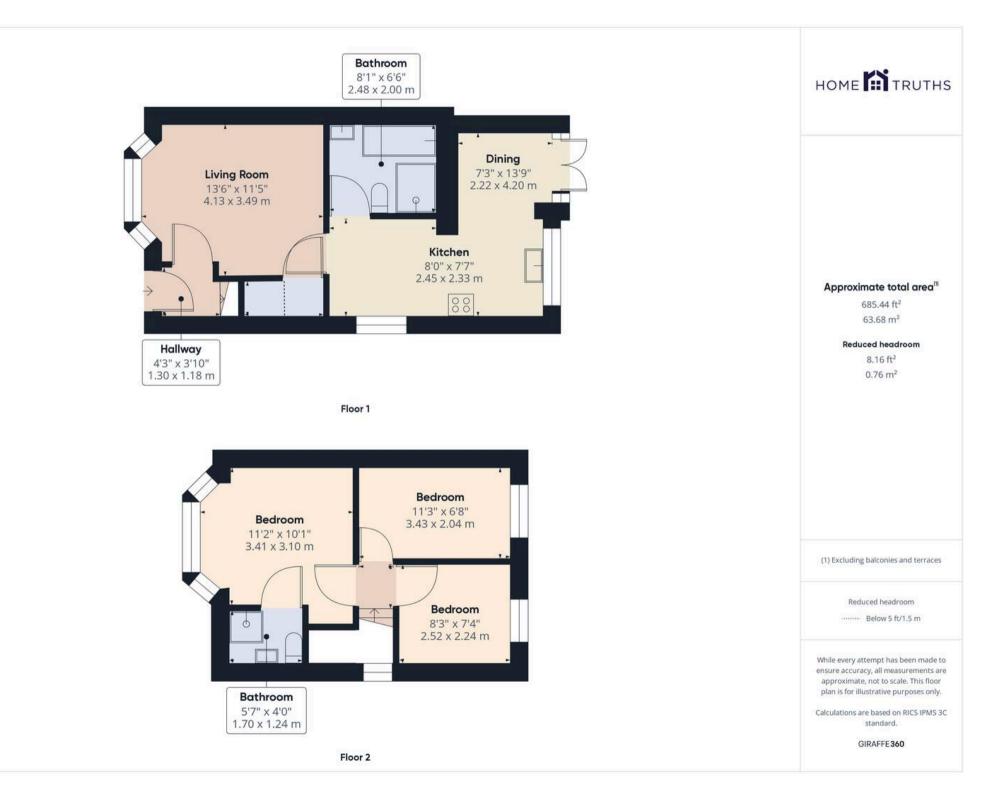

The driveway can accommodate two vehicles and leads to the main entrance. Step into the hallway and from there to the bay fronted living room with under stairs storage housing the Main combi boiler. A door leads to the delightful kitchen with breakfast bar, a range of wall and base units and integrated electric hob, oven and grill and space, power & plumbing for additional appliances.

Completing the ground floor, the orangery makes an excellent dining room and has patio doors opening to the garden. The bathroom is an absolute winner with panelled walls, bath, wash hand basin, wc, rainfall mixer shower in cubicle and ladder heated towel rail.

Externally the private west facing garden is mainly laid to lawn with raised terrace having a pergola over, and shed for that all important storage. Back inside, stairs lead to the first floor landing with bedroom one having bay to the front and en suite comprising panelled walls, rainfall mixer shower in cubicle, floating wash hand basin, wc and ladder heated towel rail. Bedrooms two and three are very comfortable singles to the rear of the property.