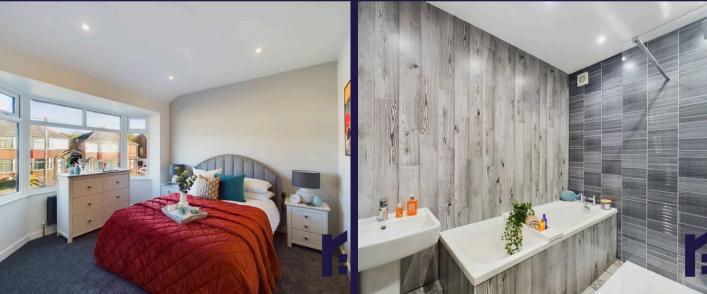

Completing the ground floor, the orangery makes an excellent dining room and has patio doors opening to the garden. The bathroom is an absolute winner with panelled walls, bath, wash hand basin, wc, rainfall mixer shower in cubicle and ladder heated towel rail.

Externally the private west facing garden is mainly laid to lawn with raised terrace having a pergola over, and shed for that all important storage. Back inside, stairs lead to the first floor landing with bedroom one having bay to the front and en suite comprising panelled walls, rainfall mixer shower in cubicle, floating wash hand basin, wc and ladder heated towel rail. Bedrooms two and three are very comfortable singles to the rear of the property.