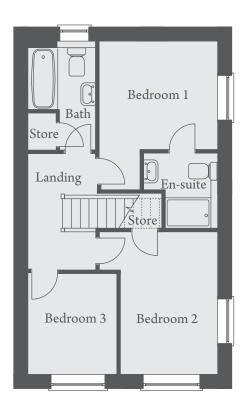

#### FIRST FLOOR

| Bedroom 1 | 3182 x 2990mm | 10'5" x 9'10" |
|-----------|---------------|---------------|
| Bedroom 2 | 2639 x 3902mm | 8'8" x 12'10" |
| Bedroom 3 | 2349 x 2805mm | 7'8" x 9'2"   |