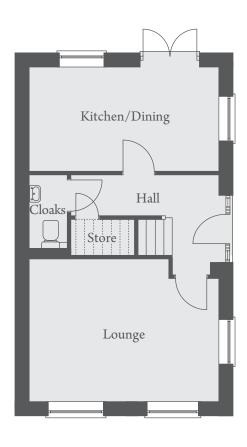

### **GROUND FLOOR**

| Kitchen/Dining | 5064 x 2900mm | 16'7" x 9'6"   |
|----------------|---------------|----------------|
| Lounge         | 5064 x 3914mm | 16'7" x 12'10" |