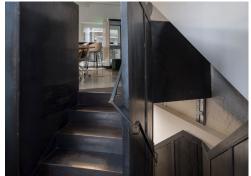

#### **Amenities**

- **–** Generous Window Frontage
- Double Height Ceilings throughout both floors
- CAT A/ Open Plan
- Fully Self Contained
- Modern lighting throughout
- Feature Staircase with Steel Finishes
- Demised WC's and Kitchenette

#### **Description**

Presenting a unique, fully self-contained ground and lower-ground showroom on 5 Crescent Row, designed in an open-plan layout. This space features a striking floating ground floor and steel staircase, complemented by contemporary finishes throughout. Generous double-height ceilings allow ample natural light to flow into both floors, creating an inviting and versatile environment.