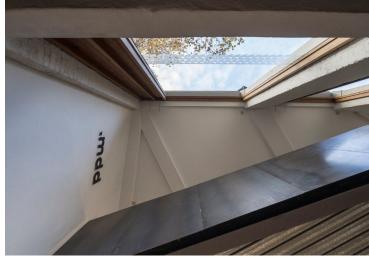

#### **Amenities**

- **–** Generous Window Frontage
- Double Height Ceilings throughout both floors
- CAT A/ Open Plan
- Fully Self Contained
- Modern lighting throughout
- Feature Staircase with Steel Finishes
- Demised WC's and Kitchenette

#### **Description**

Presenting a unique, fully self-contained ground and lower-ground showroom on 5 Crescent Row, designed in an open-plan layout. This space features a striking floating ground floor and steel staircase, complemented by contemporary finishes throughout. Generous double-height ceilings allow ample natural light to flow into both floors, creating an inviting and versatile environment.