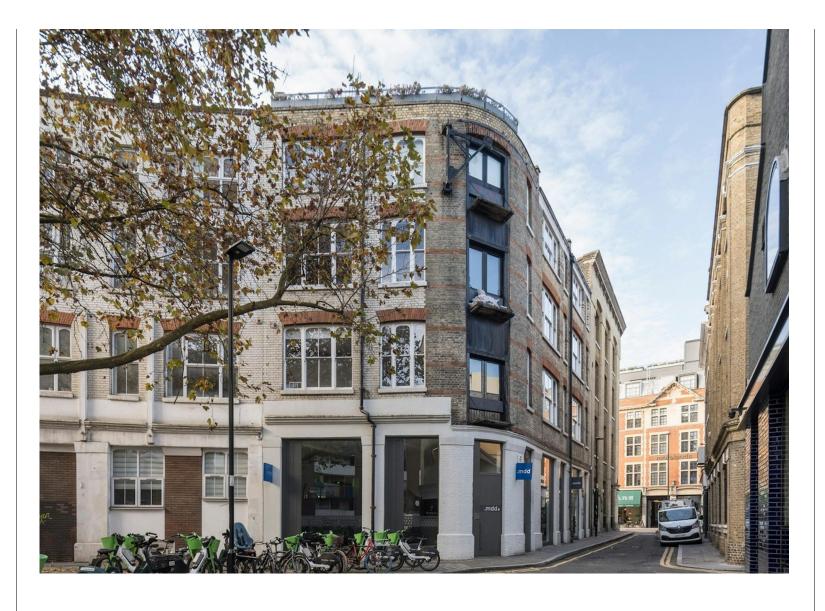

#### Location

Located on Crescent Road, the property is positioned behind the cross junction of Goswell Road and Clerkenwell Road, within the bustling Clerkenwell neighbourhood. It benefits from the fantastic array of local amenities, including independent coffee shops, traditional British pubs and celebrated restaurants. The area is a popular choice for tech startups, HQ bases and creative companies and benefits from good local transport links with Barbican (4 mins walk), Old Street (7 mins walk) and Farringdon (9 mins walk) in close proximity. Connectivity has been further improved by the arrival of Crossrail at Farringdon/Barbican Stations.

#### **Description**

Presenting a unique, fully self-contained ground and lower-ground showroom on 5 Crescent Row, designed in an open-plan layout. This space features a striking floating ground floor and steel staircase, complemented by contemporary finishes throughout. Generous double-height ceilings allow ample natural light to flow into both floors, creating an inviting and versatile environment.