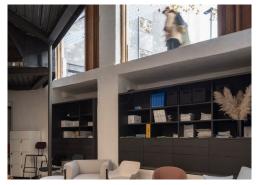

#### **Amenities**

- **–** Generous Window Frontage
- Double Height Ceilings throughout both floors
- CAT A/ Open Plan
- Fully Self Contained
- Modern lighting throughout
- Feature Staircase with Steel Finishes
- Demised WC's and Kitchenette

#### **Description**

Presenting a unique, fully self-contained ground and lower-ground showroom on 5 Crescent Row, designed in an open-plan layout. This space features a striking floating ground floor and steel staircase, complemented by contemporary finishes throughout. Generous double-height ceilings allow ample natural light to flow into both floors, creating an inviting and versatile environment.

Equipped with a modern kitchen and WCs, this showroom is an ideal choice for brands seeking a functional, stylish space.

Farringdon 5 Crescent Row ECIY OSP

Ground & Lower Ground Showroom Available With Double Height Ceilings in the heart of Clerkenwell