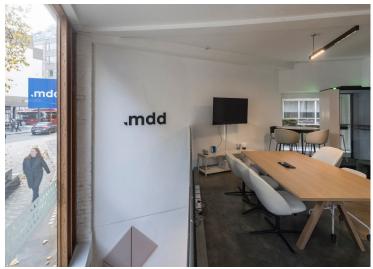

#### **Description**

Presenting a unique, fully self-contained ground and lower-ground showroom on 5 Crescent Row, designed in an open-plan layout. This space features a striking floating ground floor and steel staircase, complemented by contemporary finishes throughout. Generous double-height ceilings allow ample natural light to flow into both floors, creating an inviting and versatile environment.

Equipped with a modern kitchen and WCs, this showroom is an ideal choice for brands seeking a functional, stylish space.

Farringdon 5 Crescent Row ECIY OSP

Ground & Lower Ground Showroom Available With Double Height Ceilings in the heart of Clerkenwell