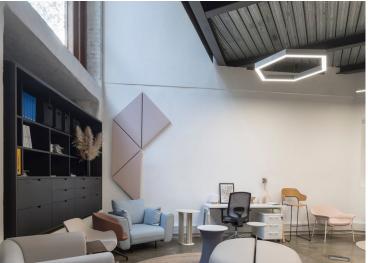

#### **Amenities**

- **–** Generous Window Frontage
- Double Height Ceilings throughout both floors
- CAT A/ Open Plan
- Fully Self Contained
- Modern lighting throughout
- Feature Staircase with Steel Finishes
- Demised WC's and Kitchenette

#### **Description**

Presenting a unique, fully self-contained ground and lower-ground showroom on 5 Crescent Row, designed in an open-plan layout. This space features a striking floating ground floor and steel staircase, complemented by contemporary finishes throughout. Generous double-height ceilings allow ample natural light to flow into both floors, creating an inviting and versatile environment.