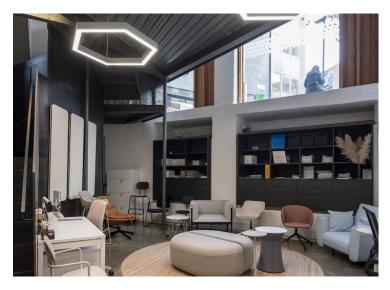

#### **Amenities**

- **–** Generous Window Frontage
- Double Height Ceilings throughout both floors
- CAT A/ Open Plan
- Fully Self Contained
- Modern lighting throughout
- Feature Staircase with Steel Finishes
- Demised WC's and Kitchenette

#### **Description**

Presenting a unique, fully self-contained ground and lower-ground showroom on 5 Crescent Row, designed in an open-plan layout. This space features a striking floating ground floor and steel staircase, complemented by contemporary finishes throughout. Generous double-height ceilings allow ample natural light to flow into both floors, creating an inviting and versatile environment.