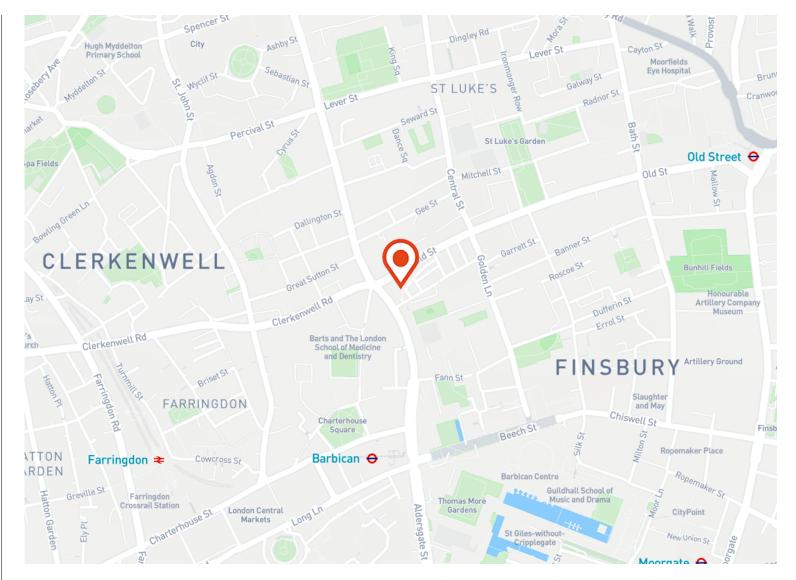

#### Location

Located on Crescent Road, the property is positioned behind the cross junction of Goswell Road and Clerkenwell Road, within the bustling Clerkenwell neighbourhood. It benefits from the fantastic array of local amenities, including independent coffee shops, traditional British pubs and celebrated restaurants. The area is a popular choice for tech startups, HQ bases and creative companies and benefits from good local transport links with Barbican (4 mins walk), Old Street (7 mins walk) and Farringdon (9 mins walk) in close proximity. Connectivity has been further improved by the arrival of Crossrail at Farringdon/Barbican Stations.