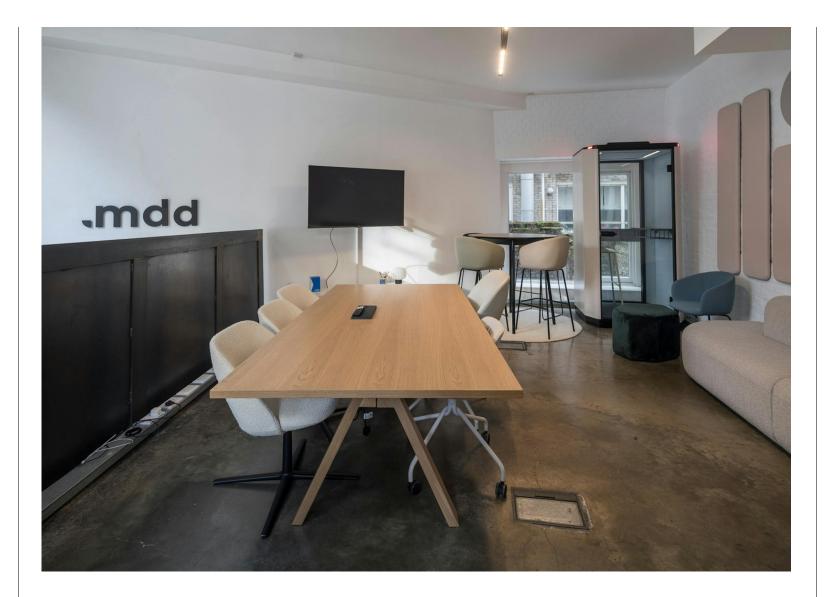

#### **Amenities**

- **–** Generous Window Frontage
- Double Height Ceilings throughout both floors
- CAT A/ Open Plan
- Fully Self Contained
- Modern lighting throughout
- Feature Staircase with Steel Finishes
- Demised WC's and Kitchenette

#### **Description**

Presenting a unique, fully self-contained ground and lower-ground showroom on 5 Crescent Row, designed in an open-plan layout. This space features a striking floating ground floor and steel staircase, complemented by contemporary finishes throughout. Generous double-height ceilings allow ample natural light to flow into both floors, creating an inviting and versatile environment.

Equipped with a modern kitchen and WCs, this showroom is an ideal choice for brands seeking a functional, stylish space.

Farringdon 5 Crescent Row ECIY OSP

Ground & Lower Ground Showroom Available With Double Height Ceilings in the heart of Clerkenwell