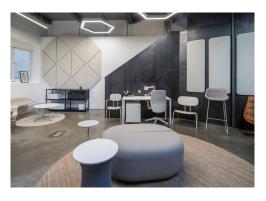

#### **Description**

Presenting a unique, fully self-contained ground and lower-ground showroom on 5 Crescent Row, designed in an open-plan layout. This space features a striking floating ground floor and steel staircase, complemented by contemporary finishes throughout. Generous double-height ceilings allow ample natural light to flow into both floors, creating an inviting and versatile environment.

Equipped with a modern kitchen and WCs, this showroom is an ideal choice for brands seeking a functional, stylish space.

Farringdon 5 Crescent Row ECIY OSP

Ground & Lower Ground Showroom Available With Double Height Ceilings in the heart of Clerkenwell