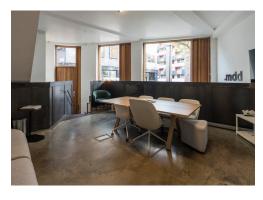

#### **Amenities**

- **–** Generous Window Frontage
- Double Height Ceilings throughout both floors
- CAT A/ Open Plan
- Fully Self Contained
- Modern lighting throughout
- Feature Staircase with Steel Finishes
- Demised WC's and Kitchenette

#### **Description**

Presenting a unique, fully self-contained ground and lower-ground showroom on 5 Crescent Row, designed in an open-plan layout. This space features a striking floating ground floor and steel staircase, complemented by contemporary finishes throughout. Generous double-height ceilings allow ample natural light to flow into both floors, creating an inviting and versatile environment.