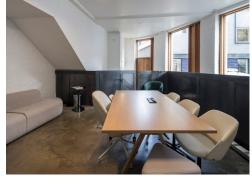

#### **Description**

Presenting a unique, fully self-contained ground and lower-ground showroom on 5 Crescent Row, designed in an open-plan layout. This space features a striking floating ground floor and steel staircase, complemented by contemporary finishes throughout. Generous double-height ceilings allow ample natural light to flow into both floors, creating an inviting and versatile environment.

Equipped with a modern kitchen and WCs, this showroom is an ideal choice for brands seeking a functional, stylish space.

Farringdon 5 Crescent Row ECIY OSP

Ground & Lower Ground Showroom Available With Double Height Ceilings in the heart of Clerkenwell