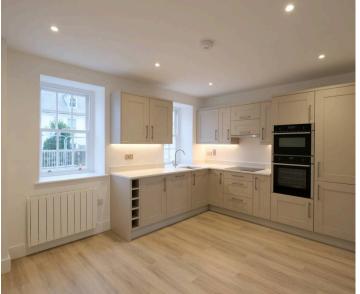

### The Cottage, 15 Havre Des Pas

St Helier, Jersey

Superbly refurbished 3 bedroom 2 bathroom detached seaside cottage only a stones throw to the beach. Carefully and thoughtfully renovated, right back to the shell of the house, giving you a quality comfortable living experience over 3 floors. Offering all the latest in modern creature comforts whilst still maintaining many character features. With only a short stroll to the bathing pool at Havre des Pas and a short walk to the town center. This charming property feels extremely homely and due to it's southerly position benefits from lots of natural light. The ground floor offers a eat in kitchen with a fully integrated kitchen, separate lounge with patio doors opening into the garden and a downstairs cloakroom. The 1st floor you have 2 generous double bedrooms, each having plenty of room for furniture including desks. The house bathroom is in keeping with the contemporary style seen throughout the property. On the second floor you have a great sized main bedroom with an Ensuite. Blessed with sea views from the property. To the exterior there is a south facing enclosed garden which has a large storage shed perfect for bikes and beach equipment. It has parking for 2 average size cars on the front drive. This will make someone a lovely home while being in a great location. Broadlands are delighted to be sole agents.

### Living

Eat in kitchen with quality fully integrated kitchen. Separate lounge with door to the garden. Downstairs cloakroom.