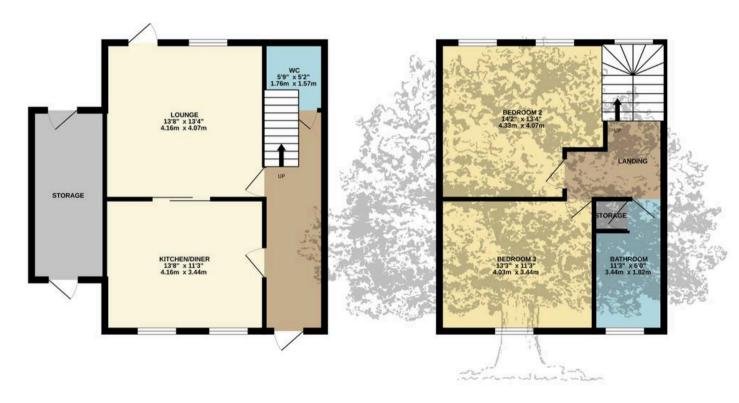

### The Cottage, 15 Havre Des Pas

St Helier, Jersey

Superbly refurbished 3 bedroom 2 bathroom detached seaside cottage only a stones throw to the beach. Carefully and thoughtfully renovated, right back to the shell of the house, giving you a quality comfortable living experience over 3 floors. Offering all the latest in modern creature comforts whilst still maintaining many character features. With only a short stroll to the bathing pool at Havre des Pas and a short walk to the town center. This charming property feels extremely homely and due to it's southerly position benefits from lots of natural light. The ground floor offers a eat in kitchen with a fully integrated kitchen, separate lounge with patio doors opening into the garden and a downstairs cloakroom. The 1st floor you have 2 generous double bedrooms, each having plenty of room for furniture including desks. The house bathroom is in keeping with the contemporary style seen throughout the property. On the second floor you have a great sized main bedroom with an Ensuite. Blessed with sea views from the property. To the exterior there is a south facing enclosed garden which has a large storage shed perfect for bikes and beach equipment. It has parking for 2 average size cars on the front drive. This will make someone a lovely home while being in a great location. Broadlands are delighted to be sole agents.

### Living

Eat in kitchen with quality fully integrated kitchen. Separate lounge with door to the garden. Downstairs cloakroom.

### Sleeping

3 double bedrooms, 2 bathrooms, 1 En-suite.

# BEDROOM 1 19'9" x 13'3" 6.03m x 4.05m BATHROOM 9'7" x 50" 2.93m x 1.53m

### TOTAL FLOOR AREA: 1390 sq.ft. (129.1 sq.m.) approx.

Whilst every attempt has been made to ensure the accuracy of the floorplan contained here, measurements of doors, windows, rooms and any other items are approximate and no responsibility is taken for any error, omission or mis-statement. This plan is for illustrative purposes only and should be used as such by any prospective purchaser. The services, systems and appliances shown have not been tested and no guarantee as to their operability or efficiency can be given.