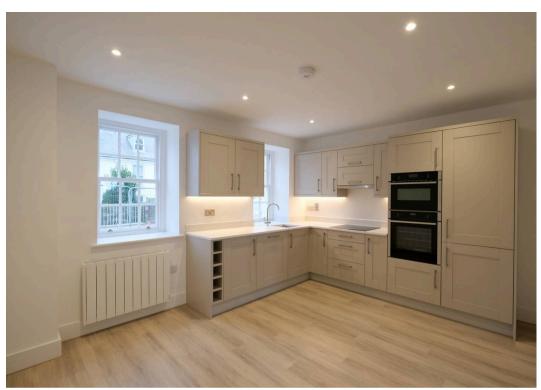

### The Cottage, 15 Havre Des Pas

St Helier, Jersey

Superbly refurbished 3 bedroom 2 bathroom detached seaside cottage only a stones throw to the beach. Carefully and thoughtfully renovated, right back to the shell of the house, giving you a quality comfortable living experience over 3 floors. Offering all the latest in modern creature comforts whilst still maintaining many character features. With only a short stroll to the bathing pool at Havre des Pas and a short walk to the town center. This charming property feels extremely homely and due to it's southerly position benefits from lots of natural light. The ground floor offers a eat in kitchen with a fully integrated kitchen, separate lounge with patio doors opening into the garden and a downstairs cloakroom. The 1st floor you have 2 generous double bedrooms, each having plenty of room for furniture including desks. The house bathroom is in keeping with the contemporary style seen throughout the property. On the second floor you have a great sized main bedroom with an Ensuite. Blessed with sea views from the property. To the exterior there is a south facing enclosed garden which has a large storage shed perfect for bikes and beach equipment. It has parking for 2 average size cars on the front drive. This will make someone a lovely home while being in a great location. Broadlands are delighted to be sole agents.

### Living

Eat in kitchen with quality fully integrated kitchen. Separate lounge with door to the garden. Downstairs cloakroom.