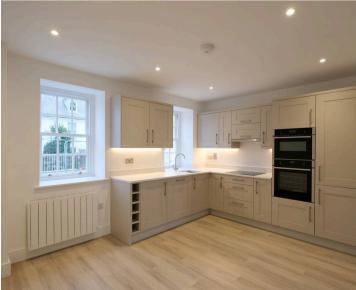

### The Cottage, 15 Havre Des Pas

St Helier, Jersey

Superbly refurbished 3 bedroom 2 bathroom detached seaside cottage only a stones throw to the beach. Carefully and thoughtfully renovated, right back to the shell of the house, giving you a quality comfortable living experience over 3 floors. Offering all the latest in modern creature comforts whilst still maintaining many character features. With only a short stroll to the bathing pool at Havre des Pas and a short walk to the town center. This charming property feels extremely homely and due to it's southerly position benefits from lots of natural light. The ground floor offers a eat in kitchen with a fully integrated kitchen, separate lounge with patio doors opening into the garden and a downstairs cloakroom. The 1st floor you have 2 generous double bedrooms, each having plenty of room for furniture including desks. The house bathroom is in keeping with the contemporary style seen throughout the property. On the second floor you have a great sized main bedroom with an Ensuite. Blessed with sea views from the property. To the exterior there is a south facing enclosed garden which has a large storage shed perfect for bikes and beach equipment. It has parking for 2 average size cars on the front drive. This will make someone a lovely home while being in a great location. Broadlands are delighted to be sole agents.

### Living

Eat in kitchen with quality fully integrated kitchen. Separate lounge with door to the garden. Downstairs cloakroom.