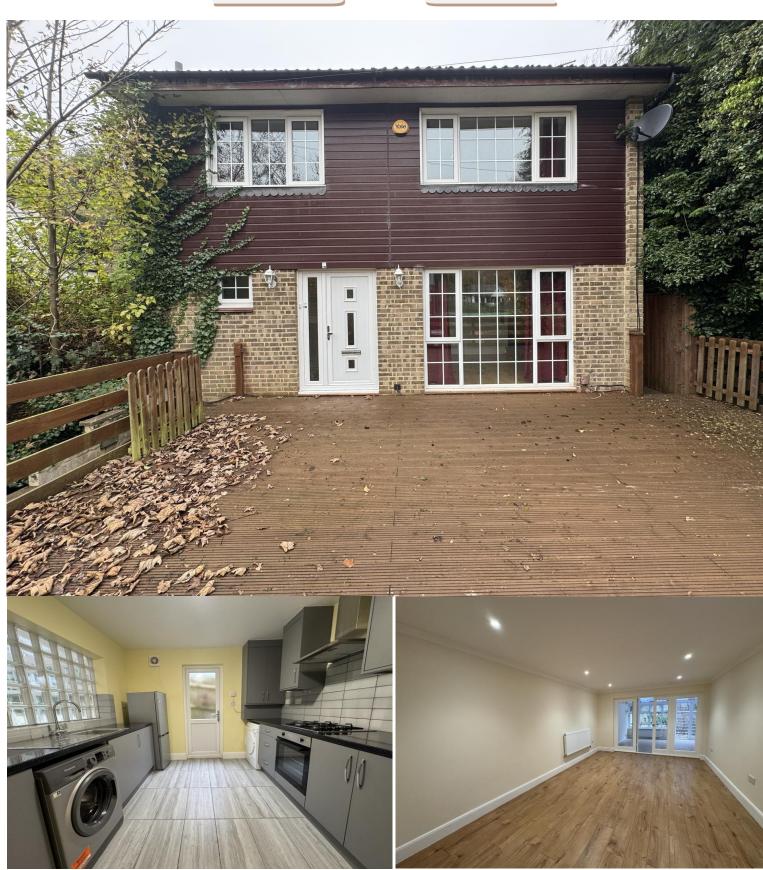

## **4 Bedrooms Terraced** Old Lodge Lane, Purley, CR8

Crown Real Estate presents a spacious 4-bedroom house in Purley.

This impressive property is set atop a hill, offering stunning views of Purley and Coulsdon. The ground floor features a double garage with remote control shutters, providing convenient parking and storage space.

Going uphill, you'll find a spacious decking area, perfect for outdoor relaxation and enjoying the scenic surroundings. The front of the house boasts a large tennis court and sports area, ideal for sports enthusiasts and outdoor activities.

The kitchen is well-equipped with a gas cooker, electric oven, and a separate dryer for added convenience.

The property also includes four spacious bedrooms with a shower and toilet. Upstairs, you'll find a family bathroom designed for comfort and functionality.