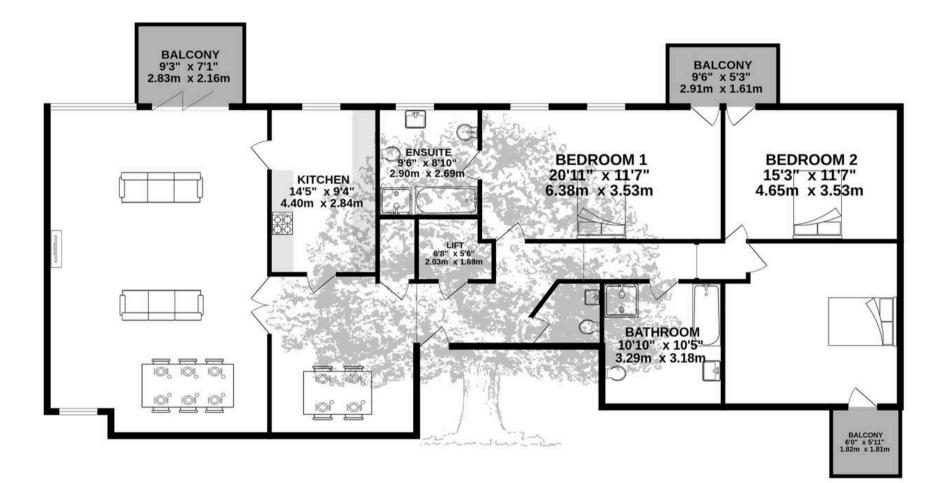

## GROUND FLOOR 1920 sq.ft. (178.4 sq.m.) approx.

TOTAL FLOOR AREA : 1920 sq.ft. (178.4 sq.m.) approx.

Whilst every attempt has been made to ensure the accuracy of the floorplan contained here, measurements of doors, windows, rooms and any other items are approximate and no responsibility is taken for any error, omission or mis-statement. This plan is for illustrative purposes only and should be used as such by any prospective purchaser. The services, systems and appliances shown have not been tested and no guarantee as to their operability or efficiency can be given. Made with Metropix ©2024