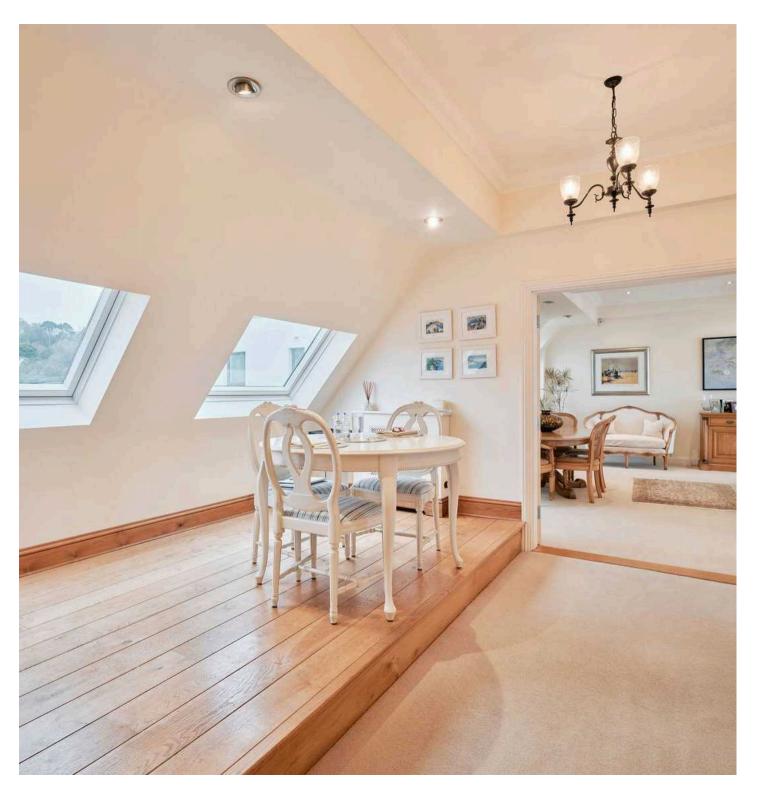

#### Living

The apartment has a large living room with ample space for all your furniture. A large picture window frames the view and there is also bi-fold doors to the balcony perfect for enjoting the view. The separate kitchen is fully equipped and also makes use of the outlook.