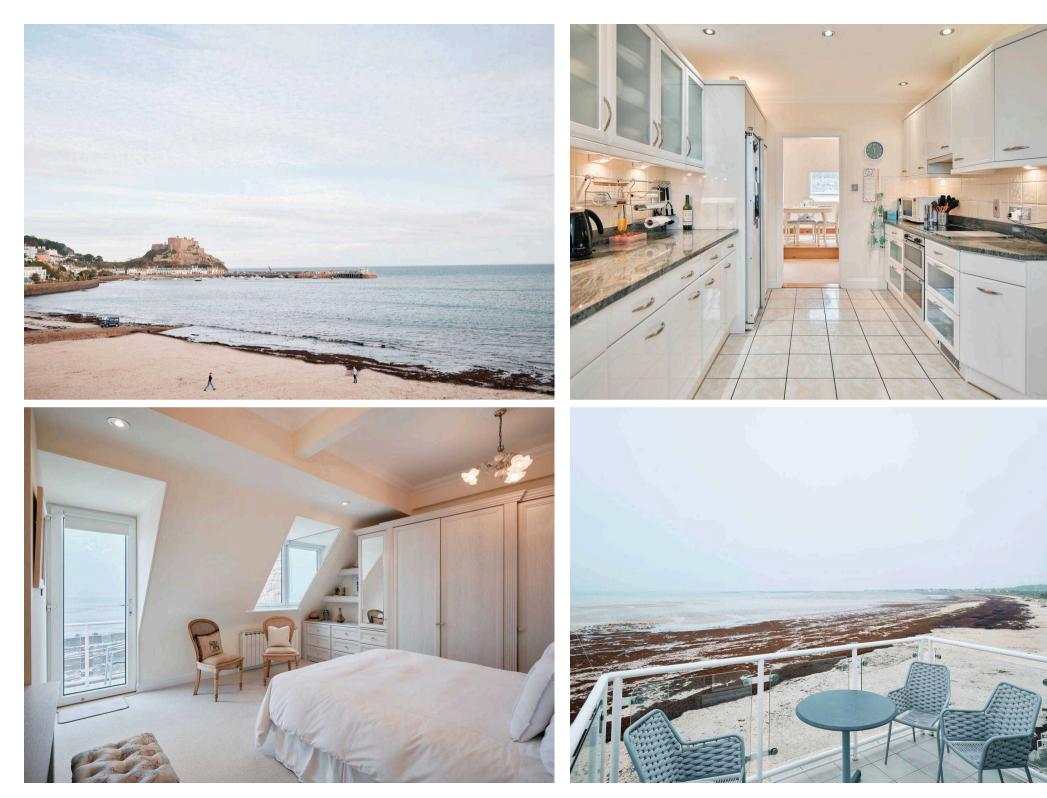

## Penthouse East, Longbeach, Gorey Coast Road

St. Martin, Jersey

This stunning beachfront penthouse apartment embodies low maintenance living with breathtaking panoramic sea views. The spacious living area is perfect for entertaining, with three double bedrooms and two bathrooms, there is plenty of room for everyone to relax and unwind.

Enjoy direct beach access right at your doorstep. The convenience of lift access straight into the apartment makes coming and going simple and efficient. There are also two designated parking spaces, with extra room for visitors.

#### Living

The apartment has a large living room with ample space for all your furniture. A large picture window frames the view and there is also bi-fold doors to the balcony perfect for enjoting the view. The separate kitchen is fully equipped and also makes use of the outlook.

#### Sleeping

The apartment has a large main bedroom with an en-suite and access to a balcony. The other 2 bedrooms are both large double and have access to their own balconies. These are serviced by a large house bathroom.

#### Outside

The property has 3 balconies. A large one off the living room. One that serves both the main bedroom and guest bedroom. the third bedroom also has a balcony.