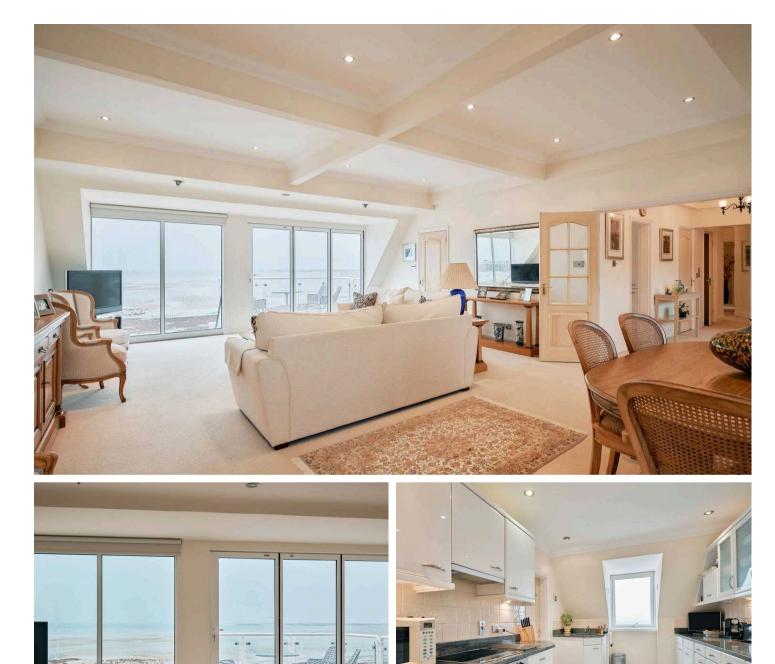

#### Living

The apartment has a large living room with ample space for all your furniture. A large picture window frames the view and there is also bi-fold doors to the balcony perfect for enjoting the view. The separate kitchen is fully equipped and also makes use of the outlook.