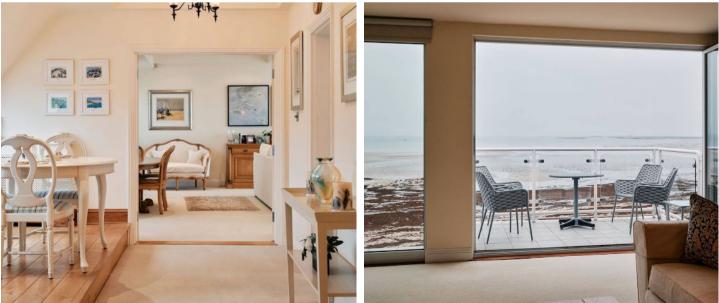

## Penthouse East, Longbeach, Gorey Coast Road

St. Martin, Jersey

This stunning beachfront penthouse apartment embodies low maintenance living with breathtaking panoramic sea views. The spacious living area is perfect for entertaining, with three double bedrooms and two bathrooms, there is plenty of room for everyone to relax and unwind.

#### Living

The apartment has a large living room with ample space for all your furniture. A large picture window frames the view and there is also bi-fold doors to the balcony perfect for enjoting the view. The separate kitchen is fully equipped and also makes use of the outlook.

#### Outside

The property has 3 balconies. A large one off the living room. One that serves both the main bedroom and guest bedroom. the third bedroom also has a balcony.