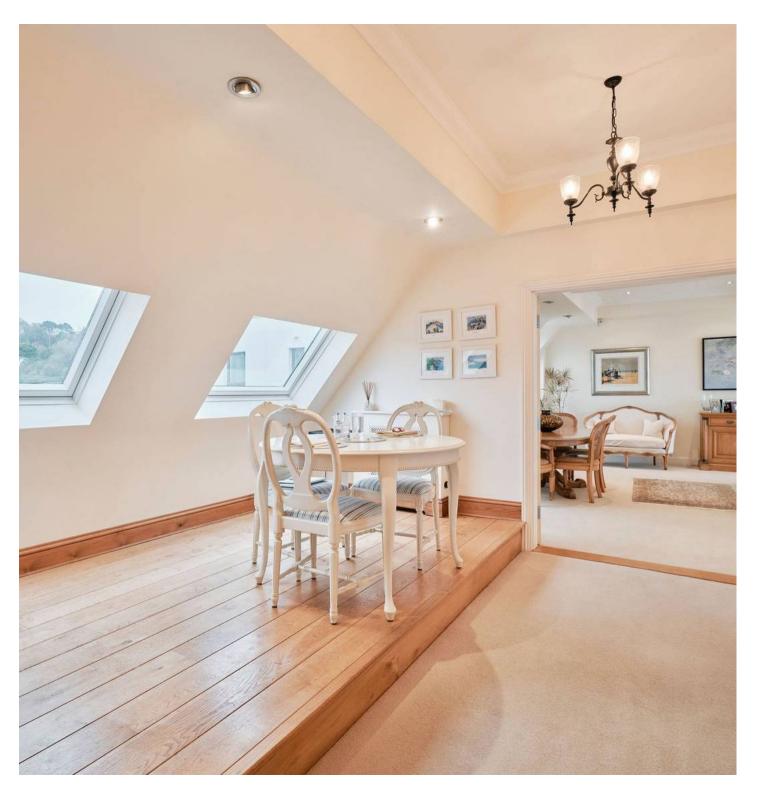

#### Living

The apartment has a large living room with ample space for all your furniture. A large picture window frames the view and there is also bi-fold doors to the balcony perfect for enjoting the view. The separate kitchen is fully equipped and also makes use of the outlook.