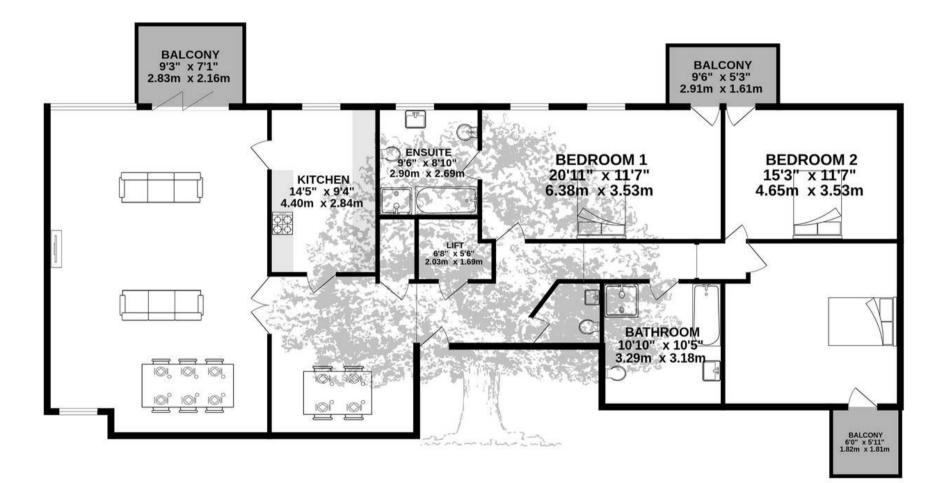

## GROUND FLOOR 1920 sq.ft. (178.4 sq.m.) approx.

TOTAL FLOOR AREA : 1920 sq.ft. (178.4 sq.m.) approx.

Whilst every attempt has been made to ensure the accuracy of the floorplan contained here, measurements of doors, windows, rooms and any other items are approximate and no responsibility is taken for any error, omission or mis-statement. This plan is for illustrative purposes only and should be used as such by any prospective purchaser. The services, systems and appliances shown have not been tested and no guarantee as to their operability or efficiency can be given. Made with Metropix ©2024