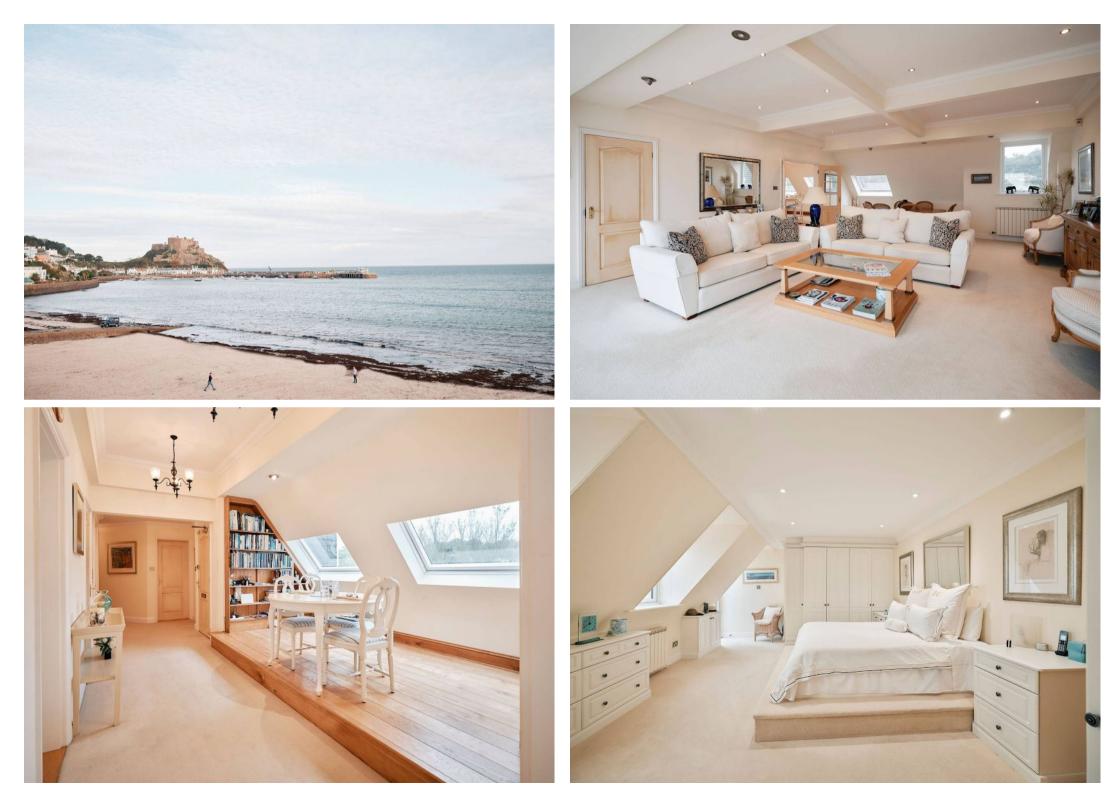

## Penthouse East, Longbeach, Gorey Coast Road

St. Martin, Jersey

This stunning beachfront penthouse apartment embodies low maintenance living with breathtaking panoramic sea views. The spacious living area is perfect for entertaining, with three double bedrooms and two bathrooms, there is plenty of room for everyone to relax and unwind.

#### Living

The apartment has a large living room with ample space for all your furniture. A large picture window frames the view and there is also bi-fold doors to the balcony perfect for enjoting the view. The separate kitchen is fully equipped and also makes use of the outlook.

#### Sleeping

The apartment has a large main bedroom with an en-suite and access to a balcony. The other 2 bedrooms are both large double and have access to their own balconies. These are serviced by a large house bathroom.