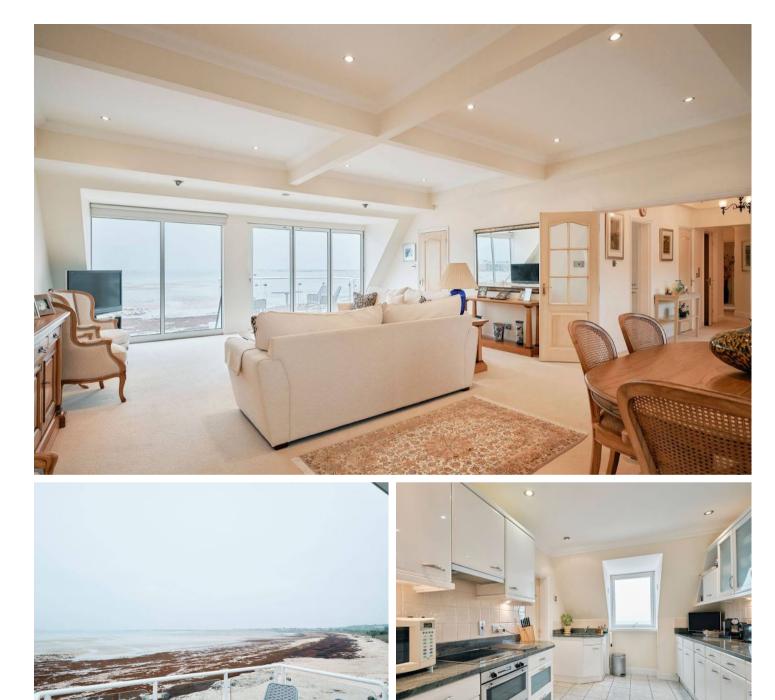

#### Living

The apartment has a large living room with ample space for all your furniture. A large picture window frames the view and there is also bi-fold doors to the balcony perfect for enjoting the view. The separate kitchen is fully equipped and also makes use of the outlook.

#### Outside

The property has 3 balconies. A large one off the living room. One that serves both the main bedroom and guest bedroom. the third bedroom also has a balcony.