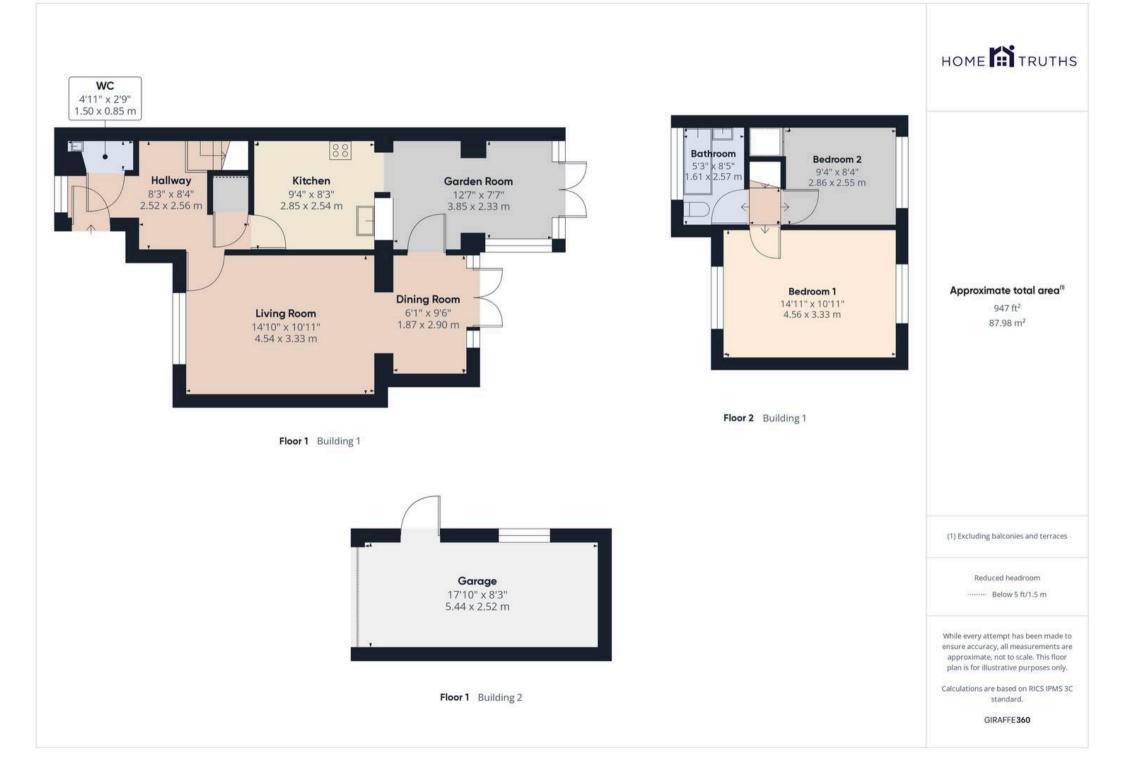

Kirkstall Road, Chorley

-

£230,000

PR7 3JR

Well presented and spacious two double bedroom semi detached property in an elevated position enjoying expansive views from Healey Nab over to Rivington Pike, within easy reach of schools, primary transport routes and town centre amenities. The driveway leads to the detached garage and to the main entrance. Step into the hallway with cloakroom off comprising wc and wash hand basin. The living room is to the front and opens to the snug/home office with patio doors leading to the garden. The breakfast kitchen comprises a range of wall and base units with electric hob, oven and grill, refrigerator, freezer, dishwasher and washing machine. Completing the ground floor is the conservatory, currently used as a dining room from which to enjoy those views. Step out into the southwest facing garden with upper terrace on which to relax and entertain. Steps lead down to the garden, which is mainly laid to lawn with crushed slate beds, and the lower terrace. Back inside, stairs lead to the first floor landing with bedroom one having plenty of natural light from windows to two elevations and having views over treetops to Winter Hill and Rivington. Bedroom two also benefits from those views and the elegant family bathroom comprises bath with screen and mixer shower over, wc, wash hand basin on vanity, ladder heated towel rail and fully tiled elevations and flooring. With over 900 square feet of accommodation on offer this is a lovely place to call home.