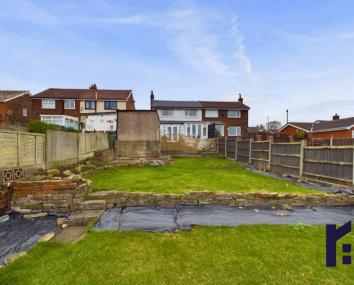

Kirkstall Road, Chorley

-

£230,000

PR7 3JR

Well presented and spacious two double bedroom semi detached property in an elevated position enjoying expansive views from Healey Nab over to Rivington Pike, within easy reach of schools, primary transport routes and town centre amenities. The driveway leads to the detached garage and to the main entrance. Step into the hallway with cloakroom off comprising wc and wash hand basin. The living room is to the front and opens to the snug/home office with patio doors leading to the garden. The breakfast kitchen comprises a range of wall and base units with electric hob, oven and grill, refrigerator, freezer, dishwasher and washing machine. Completing the ground floor is the conservatory, currently used as a dining room from which to enjoy those views. Step out into the southwest facing garden with upper terrace on which to relax and entertain. Steps lead down to the garden, which is mainly laid to lawn with crushed slate beds, and the lower terrace. Back inside, stairs lead to the first floor landing with bedroom one having plenty of natural light from windows to two elevations and having views over treetops to Winter Hill and Rivington. Bedroom two also benefits from those views and the elegant family bathroom comprises bath with screen and mixer shower over, wc, wash hand basin on vanity, ladder heated towel rail and fully tiled elevations and flooring. With over 900 square feet of accommodation on offer this is a lovely place to call home.

Council Tax band: B

Tenure: Freehold

EPC Energy Efficiency Rating: D

EPC Environmental Impact Rating: E

- Semi detached property
- Two double bedrooms
- Virtual tour
- South east facing gardens
- Beautiful views out
- Close to amenities