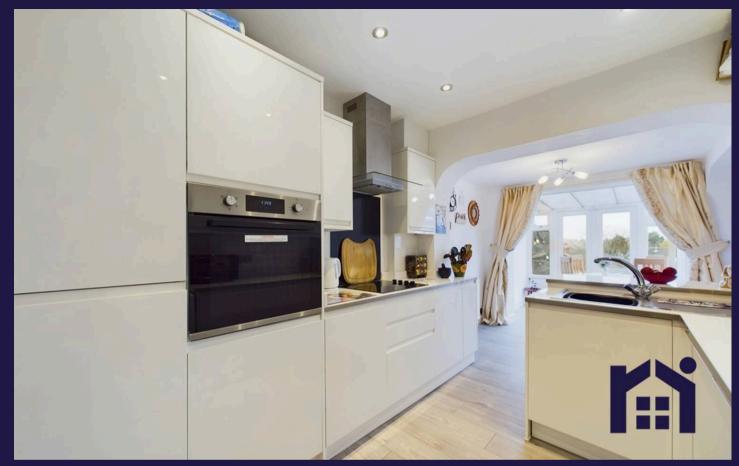

Kirkstall Road, Chorley

-

£230,000

PR7 3JR

Well presented and spacious two double bedroom semi detached property in an elevated position enjoying expansive views from Healey Nab over to Rivington Pike, within easy reach of schools, primary transport routes and town centre amenities. The driveway leads to the detached garage and to the main entrance. Step into the hallway with cloakroom off comprising wc and wash hand basin. The living room is to the front and opens to the snug/home office with patio doors leading to the garden. The breakfast kitchen comprises a range of wall and base units with electric hob, oven and grill, refrigerator, freezer, dishwasher and washing machine. Completing the ground floor is the conservatory, currently used as a dining room from which to enjoy those views. Step out into the southwest facing garden with upper terrace on which to relax and entertain. Steps lead down to the garden, which is mainly laid to lawn with crushed slate beds, and the lower terrace. Back inside, stairs lead to the first floor landing with bedroom one having plenty of natural light from windows to two elevations and having views over treetops to Winter Hill and Rivington. Bedroom two also benefits from those views and the elegant family bathroom comprises bath with screen and mixer shower over, wc, wash hand basin on vanity, ladder heated towel rail and fully tiled elevations and flooring. With over 900 square feet of accommodation on offer this is a lovely place to call home.