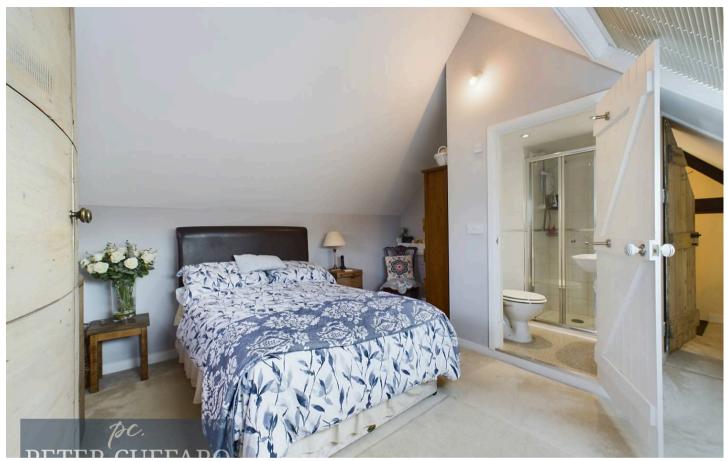

### **Bedroom One**

12' 4" x 13' 10" (3.77m x 4.21m)

### En-suite

4' 0" x 4' 10" (1.22m x 1.48m)