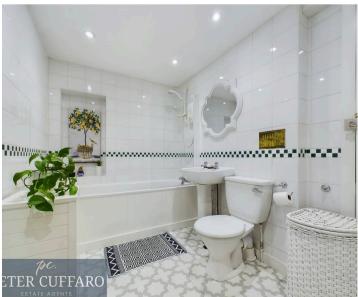

### Bathroom

6' 5" x 6' 2" (1.95m x 1.89m)

### Bathroom

6' 0" x 4' 6" (1.84m x 1.36m)