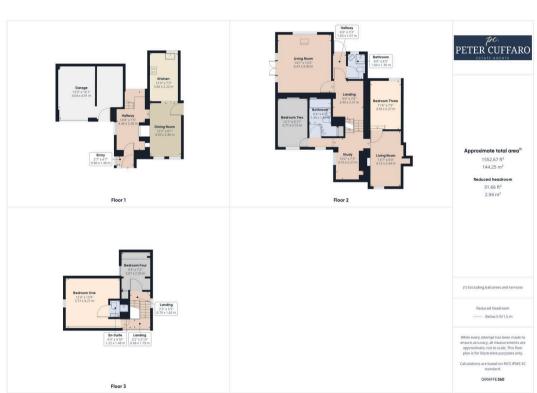

### **Entrance Hall**

4' 7" x 2' 7" (1.40m x 0.80m)

# Hallway

14' 8" x 7' 6" (4.48m x 2.28m)

### Kitchen

12' 0" x 7' 3" (3.66m x 2.22m)

# **Dining Room**

13' 3" x 8' 1" (4.03m x 2.46m)

### Landing

9' 6" x 7' 7" (2.90m x 2.31m)

# Living Room

14' 8" x 13' 5" (4.47m x 4.09m)

### Study

10' 2" x 7' 5" (3.10m x 2.27m)

# Living Room Two

13' 7" x 8' 0" (4.15m x 2.44m)

### Bedroom Two

12' 2" x 7' 0" (3.71m x 2.13m)

### **Bedroom Three**

11' 7" x 7' 5" (3.53m x 2.27m)

### Bathroom

6' 5" x 6' 2" (1.95m x 1.89m)

### Bathroom

6' 0" x 4' 6" (1.84m x 1.36m)

### **Bedroom One**

12' 4" x 13' 10" (3.77m x 4.21m)

### En-suite

4' 0" x 4' 10" (1.22m x 1.48m)

### **Bedroom Four**

9' 5" x 7' 3" (2.87m x 2.20m)

MONEY LAUNDERING REGULATIONS: Purchasers need to produce identification documentation at a later stage, and we would ask for your co-operation in order that there will be no delay in agreeing the sale. We endeavour to make our sales particulars accurate/reliable; they are only a guide to the property. Measurements indicated are supplied for guidance only and must be considered incorrect. Please note we have not tested the services or equipment/appliances in this property, we strongly advise prospective buyers to commission their own survey and service reports before finalising an offer to purchase. THESE PARTICULARS ARE ISSUED IN GOOD FAITH BUT DO NOT CONSTITUTE OR REPRESENT FACT OR FORM PART OF ANY OFFER/CONTRACT. THE MATTERS REFERRED TO IN THE PARTICULARS SHOULD BE INDEPENDENTLY VERIFIED BY PROSPECTIVE BUYERS/TENANTS. NEITHER PETER CUFFARO ESTATE AGENTS OR ANY OF ITS EMPLOYEES/AGENTS HAVE AUTHORITY TO MAKE/GIVE ANY REPRESENTATION OR WARRANTY IN RELATION TO THIS PROPERTY.