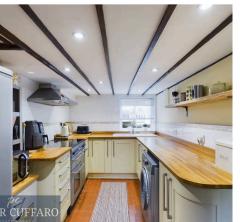

Cappell Lane, Stanstead Abbotts £700,000











# 29 Cappell Lane

Stanstead Abbotts, Ware

Nestled in the charming village of Stanstead Abbotts, this spacious four-bedroom family home offers a unique blend of character and modernity. With its four reception rooms, including a large living room and a bright dining room.

Council Tax band: E

Tenure: Freehold

- Four Bedrooms Family Home in the Heart of Stanstead Abbotts Village
- Four Reception Rooms
- En-Suite to Main Bedroom Plus Additional Two family Bathrooms
- Unique Layout
- Character and Modern Features Throughout
- Further potential STPP
- Parking For Four Cars
- Walking Distance to Station and High Street
- Walking Distance to Schooling for All Ages









### **Entrance Hall**

4' 7" x 2' 7" (1.40m x 0.80m)

# Hallway

14' 8" x 7' 6" (4.48m x 2.28m)

### Kitchen

12' 0