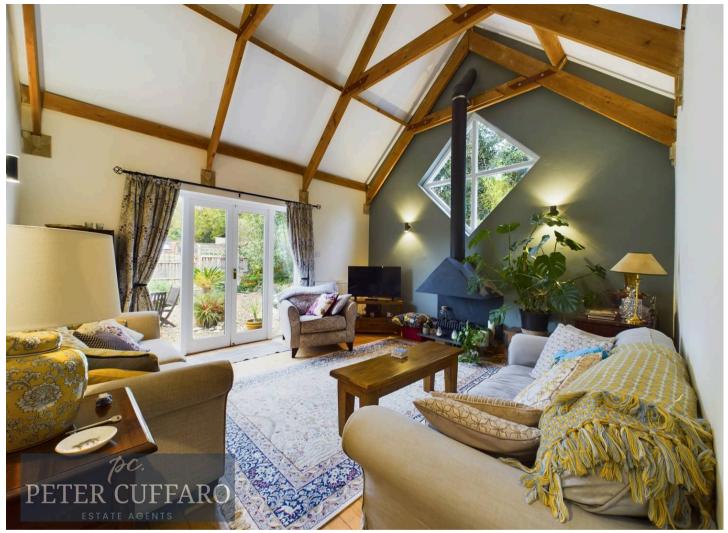

# Living Room

14' 8" x 13' 5" (4.47m x 4.09m)

# Living Room Two

13' 7" x 8' 0" (4.15m x 2.44m)