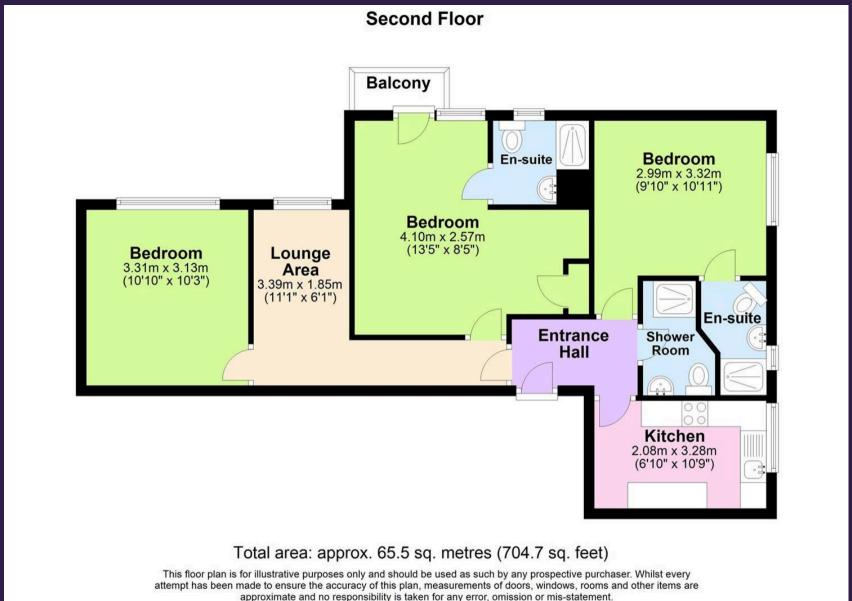

## **Charter Avenue**

Tile Hill, Coventry

Ideal investment opportunity near University of Warwick! Top floor 3-bed apt (or 2 beds + 2 receptions), chain-free. Currently rented at £950/month but could be vacant. En-suite beds, separate kitchen, semi-open plan living. 91-year lease, £679.17 p.a. charges.

Council Tax band: A

Tenure: Leasehold

EPC Energy Efficiency Rating: D

- Recently refurbished and furnished
- Large kitchen with appliances
- Further shower room
- Two bedrooms with en-suite shower rooms
- Two / Three bedrooms
- Separate living room / dining area
- TENANCY IS PERIODIC. LL ADVISED RENT PAID UPTO DATE

approximate and no responsibility is taken for any error, omission or mis-statement. Plan produced using PlanUp.

Coopers Chartered Surveyors Ltd, 22 New Union Street, Coventry, West Midlands