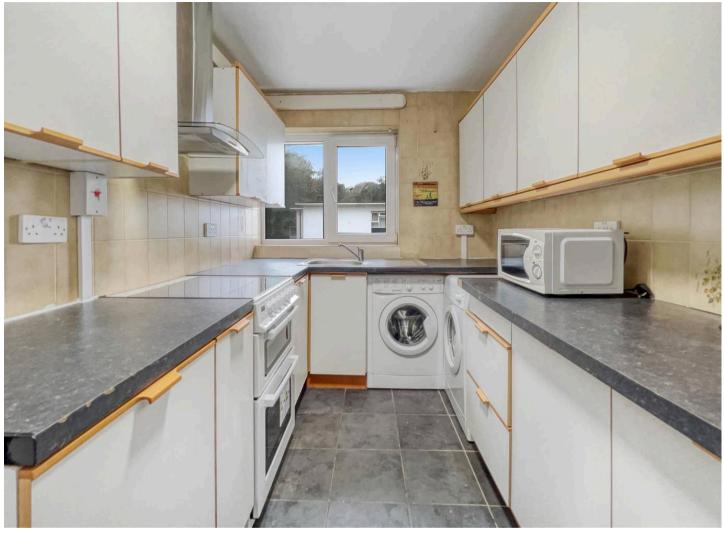

Council Tax band: A

Tenure: Leasehold

EPC Energy Efficiency Rating: D

- Recently refurbished and furnished
- Large kitchen with appliances
- Further shower room
- Two bedrooms with en-suite shower rooms
- Two / Three bedrooms
- Separate living room / dining area
- TENANCY IS PERIODIC. LL ADVISED RENT PAID UPTO DATE