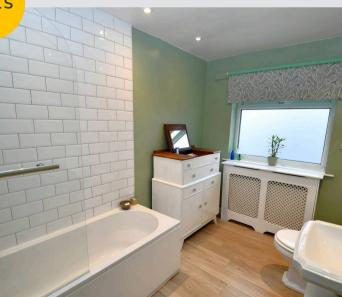

## Bathroom

10' 4" x 9' 7" (3.14m x 2.91m)

Featuring a three-piece suite including a bath with shower over, hand wash basin and W.C. Complete with ceiling spotlights, double glazed window and wall mounted radiator. Fitted with laminate flooring.