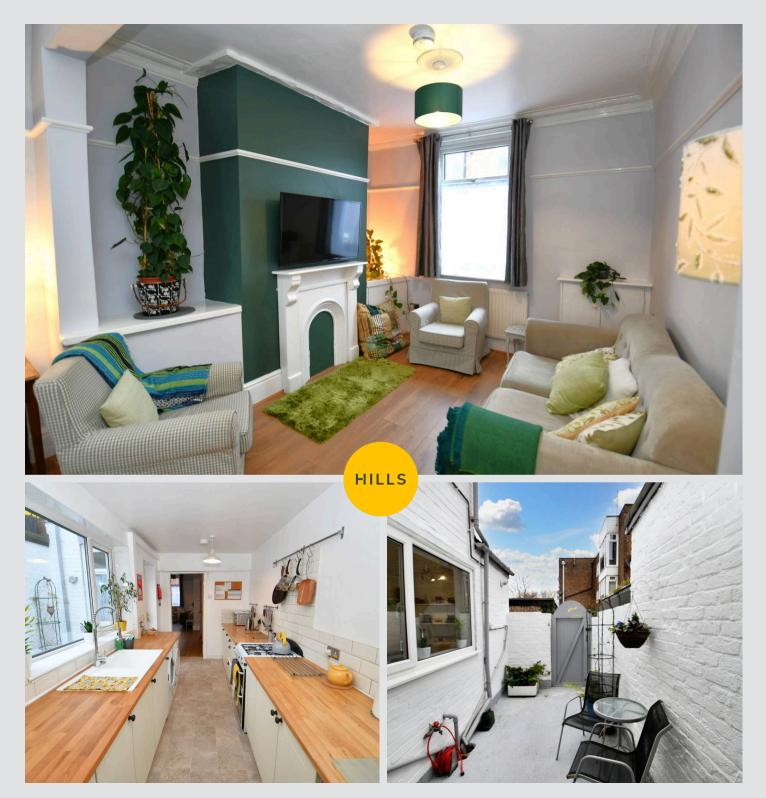

## Lounge

10' 10" x 11' 1" (3.30m x 3.38m)

Featuring a fire surround. Complete with a ceiling light point, double glazed window and wall mounted radiator. Fitted with laminate flooring.

#### **Kitchen**

16' 10" x 6' 8" (5.14m x 2.02m)

Featuring complementary fitted units with integral fridge, freezer and freestanding oven. Space for a washing machine and dryer. Complete with two ceiling light points, double glazed window and lino flooring.

### External

To the rear of the property is a low maintenance courtyard garden.