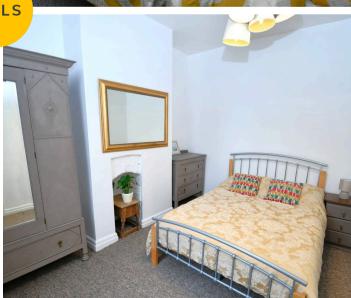

## **Bedroom Three**

18' 8" x 10' 7" (5.70m x 3.22m)

Complete with a ceiling light point, double glazed window and wall mounted radiator. Fitted with carpet flooring.