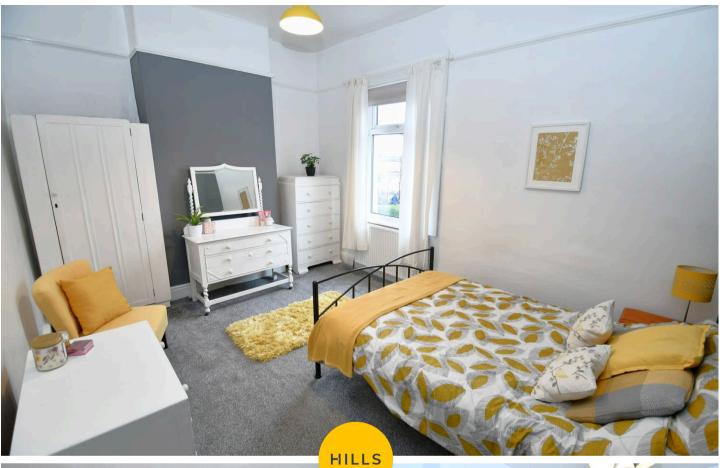

#### **Bedroom Two**

10' 10" x 16' 4" (3.29m x 4.99m)

Complete with a ceiling light point, double glazed window and wall mounted radiator. Fitted with carpet flooring.