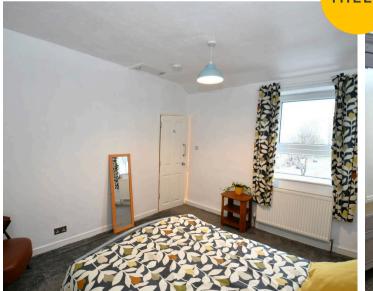

#### **Bedroom One**

12' 1" x 9' 7" (3.69m x 2.91m)

Complete with a ceiling light point, double glazed window and wall mounted radiator. Fitted with carpet flooring.