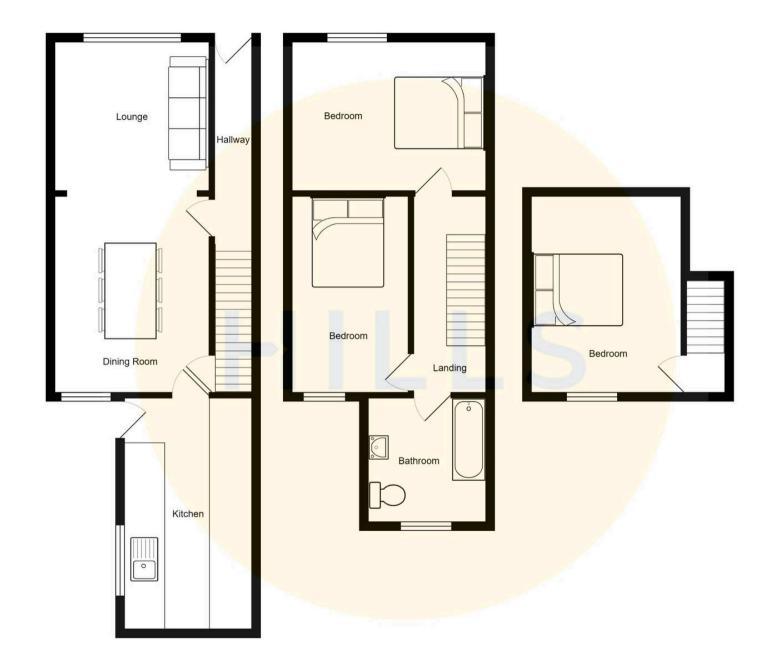

## **Entrance Hallway**

Entered via a uPVC front door. Complete with a ceiling light point, wall mounted radiator and laminate flooring.

## Lounge

10' 10" x 11' 1" (3.30m x 3.38m)

Featuring a fire surround. Complete with a ceiling light point, double glazed window and wall mounted radiator. Fitted with laminate flooring.

## **Dining Room**

12' 0" x 11' 8" (3.66m x 3.55m)

Featuring a fire surround. Complete with a ceiling light point, double glazed window and wall mounted radiator.
Understairs storage cupboard. Fitted with laminate flooring.

#### **Kitchen**

16' 10" x 6' 8" (5.14m x 2.02m)

Featuring complementary fitted units with integral fridge, freezer and freestanding oven. Space for a washing machine and dryer. Complete with two ceiling light points, double glazed window and lino flooring.

## Landing

Complete with a ceiling light point and carpet flooring.

#### **Bedroom One**

12' 1" x 9' 7" (3.69m x 2.91m)

Complete with a ceiling light point, double glazed window and wall mounted radiator. Fitted with carpet flooring.

#### **Bedroom Two**

10' 10" x 16' 4" (3.29m x 4.99m)

Complete with a ceiling light point, double glazed window and wall mounted radiator. Fitted with carpet flooring.

## **Bedroom Three**

18' 8" x 10' 7" (5.70m x 3.22m)

Complete with a ceiling light point, double glazed window and wall mounted radiator. Fitted with carpet flooring.

## Bathroom

10' 4" x 9' 7" (3.14m x 2.91m)

Featuring a three-piece suite including a bath with shower over, hand wash basin and W.C. Complete with ceiling spotlights, double glazed window and wall mounted radiator. Fitted with laminate flooring.