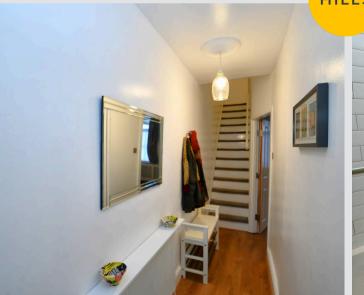

## **Entrance Hallway**

Entered via a uPVC front door. Complete with a ceiling light point, wall mounted radiator and laminate flooring.

## Landing

Complete with a ceiling light point and carpet flooring.