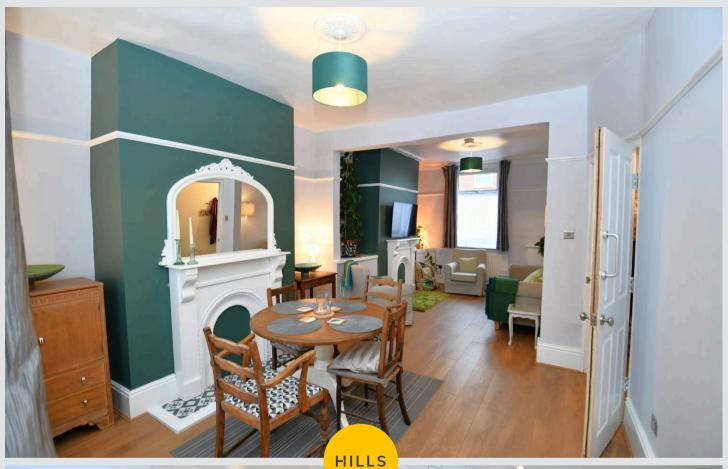

## Lounge

10' 10" x 11' 1" (3.30m x 3.38m)

Featuring a fire surround. Complete with a ceiling light point, double glazed window and wall mounted radiator. Fitted with laminate flooring.

## **Dining Room**

12' 0" x 11' 8" (3.66m x 3.55m)

Featuring a fire surround. Complete with a ceiling light point, double glazed window and wall mounted radiator.
Understairs storage cupboard. Fitted with laminate flooring.