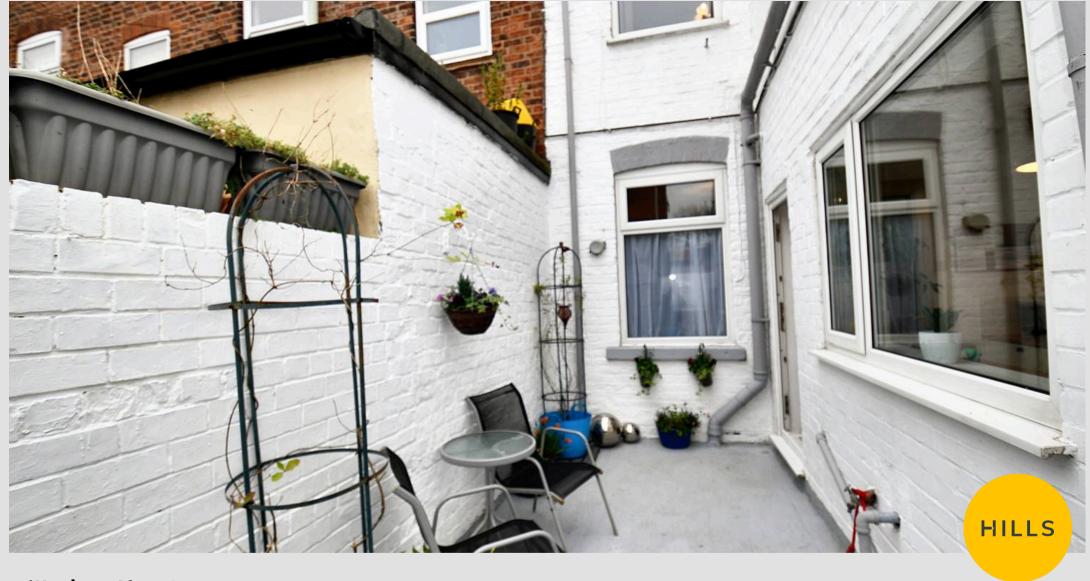

### External

To the rear of the property is a low maintenance courtyard garden.