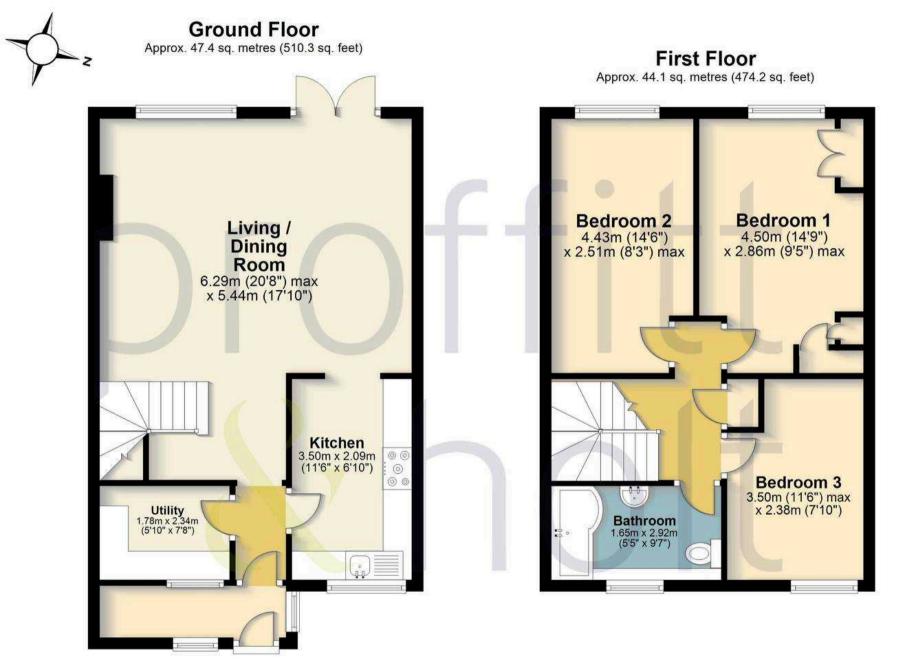

FOR ILLUSTRATIVE PURPOSES ONLY - NOT TO SCALE

The position and size of doors, windows, appliances and other features are approximate only. Total area includes garages and outbuildings - Unauthorised reproduction prohibited.

Plan produced using PlanUp.