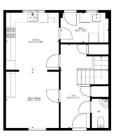

## **Description**

Extremely well presented 4 Bedroom Family Town House situated in the desirable location of Woodlands Crescent, Poundbury

Entrance to the property is elegantly set back from the path providing small gated front garden areas either side of the vibrant front doorway. Initially you will find yourself in the hall area which provides access to the Kitchen, Dining Room, Downstairs W/C and 2 storage cupboards. The dining area allows light to flood right through the well-proportioned space and in to the fully fitted kitchen which benefits from a separate utility room area with access out to the back garden. The enclosed garden can also be accessed through the double garage to the rear and via a handy side gate at the front of the property.