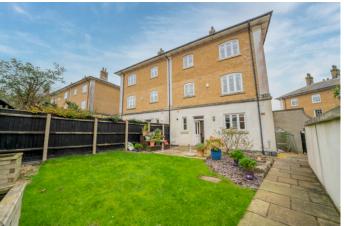

Outside of the property to the rear is the fully enclosed garden which is mainly laid to lawn but does benefit from a small patio and pathway to the double garage. Raised beds and various planters complete the gardens low maintenance yet cosy and naturistic appeal. The garage itself has 2 electric doors accessed via a rear courtyard and benefits from mains electricity.