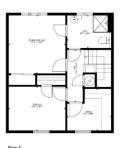

Second floor accommodation is where you will find the largest of the 4 Bedrooms which benefits from built in wardrobes and access to another bright and spacious bathroom. The bathroom could also be taken advantage of by double bedrooms 3 and 4 which complete the top floor of this charming property.