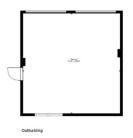

Outside of the property to the rear is the fully enclosed garden which is mainly laid to lawn but does benefit from a small patio and pathway to the double garage. Raised beds and various planters complete the gardens low maintenance yet cosy and naturistic appeal. The garage itself has 2 electric doors accessed via a rear courtyard and benefits from mains electricity.