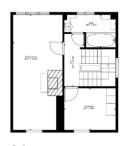

## **Description**

Extremely well presented 4 Bedroom Family Town House situated in the desirable location of Woodlands Crescent, Poundbury

Entrance to the property is elegantly set back from the path providing small gated front garden areas either side of the vibrant front doorway. Initially you will find yourself in the hall area which provides access to the Kitchen, Dining Room, Downstairs W/C and 2 storage cupboards. The dining area allows light to flood right through the well-proportioned space and in to the fully fitted kitchen which benefits from a separate utility room area with access out to the back garden. The enclosed garden can also be accessed through the double garage to the rear and via a handy side gate at the front of the property.