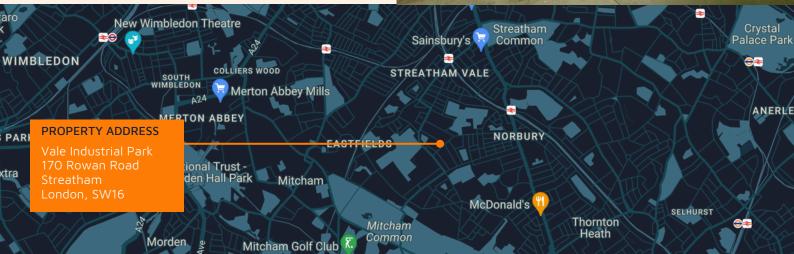

### Location

Vale Industrial Park is located on Rowan Road (B272), connecting to the A23 to the north and Croydon Road (A236) to the south.

Estate offers excellent **links into Central Londo**n and **the M25** for distribution. **Croydon town centre** is also just 4-miles to the north.

Property also accessible by train, with **Norbury** and **Streatham Common stations** equidistance (1-mile away), offering **National Rail services.** 