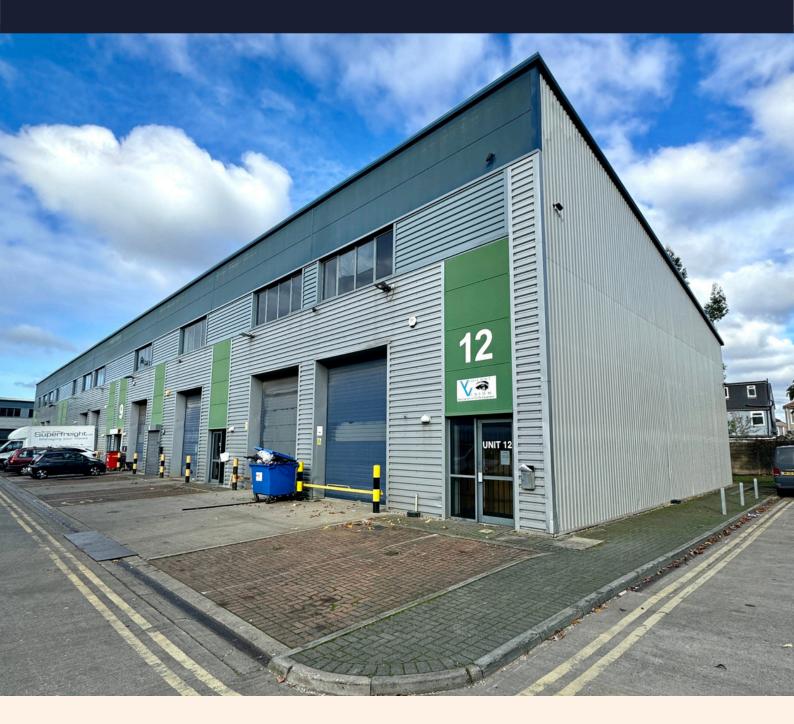

Vale Industrial Park (Unit 12), Streatham SW16 5BN

INDUSTRIAL UNIT WITH PARKING & LOADING AVAILABLE TO RENT (2,051 SQFT)

### Description

Subject property is an **end-of-terrace industrial unit** with **ground floor warehouse** and **first floor office space.** 

The unit benefits from a **roller shutter loading door** and **allocated parking spaces** to the **front of the property**.

Other key benefits include **three phase power** and **9m floor to ceiling heights.** 

Property is **available for immediate occupation** and will be offered with **all carpets professionally cleaned** and **internals repainted**.