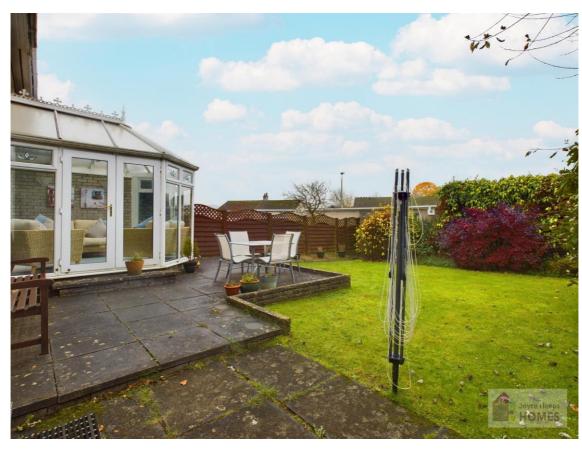

## **East Kilbride's Local Estate Agent**

E.K. Business Park 14 Stroud Road East Kilbride G75 0YA

The front garden is laid to mainly to lawn with garden gate at side giving access through to the rear garden. The south facing rear garden is laid to lawn with mature plants and shrubs, has patio area and is surrounded by mature hedging.