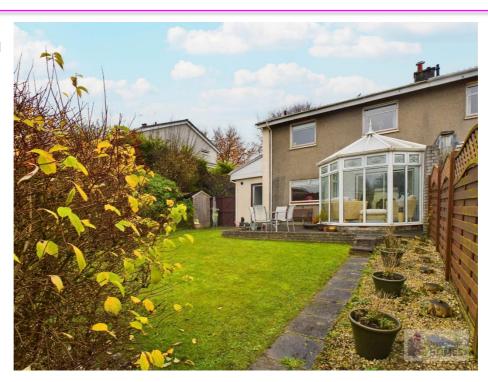

## **East Kilbride's Local Estate Agent**

E.K. Business Park 14 Stroud Road East Kilbride G75 0YA

The front garden is laid to mainly to lawn with garden gate at side giving access through to the rear garden. The south facing rear garden is laid to lawn with mature plants and shrubs, has patio area and is surrounded by mature hedging.