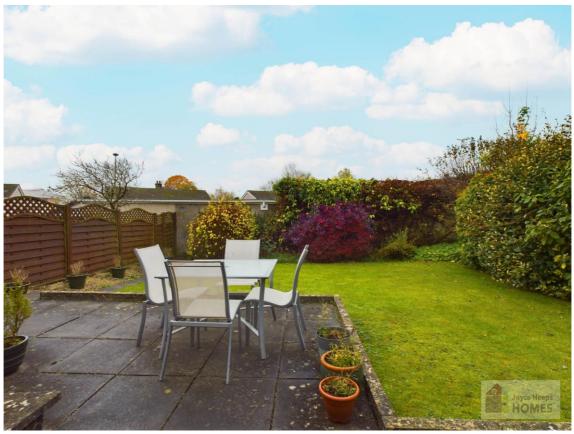

## **East Kilbride's Local Estate Agent**

E.K. Business Park 14 Stroud Road East Kilbride G75 0YA

The front garden is laid to mainly to lawn with garden gate at side giving access through to the rear garden. The south facing rear garden is laid to lawn with mature plants and shrubs, has patio area and is surrounded by mature hedging.