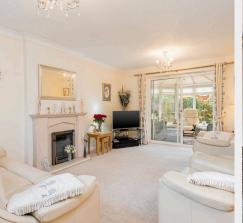

## Mallard Close, Horley

A well presented 3 bedroom detached house with off road parking for 2 cars and a detached garage located in a private cul-de-sac in the desirable area of Meath Green.

On entering the property you are greeted with an entrance hallway with open stairs rising to the first floor landing, downstairs cloakroom and doors to the living room, dining room and kitchen. The cloakroom is fitted with an attractive white suite with low level W.C, wash hand basin inset into vanity unit and partly tiled walls. The light and airy living room overlooks the front of the property with a large window flooding the room with natural light and sliding patio doors opening up to the conservatory. The living room offers ample space for living room furniture, a large under stairs storage cupboard and has a feature modern gas fireplace with cream limestone surround. The conservatory is of uPVC and brick construction with windows and French doors opening up to the rear garden, there are fitted blinds, fan and radiator so the conservatory offers a fantastic additional reception room that can be used all year round. The kitchen/dining room has been refitted to a high standard, incorporating stylish wall and base units, fitted appliances, and is flooded with light. There is also room for a six+ person dining table and access to the garden.