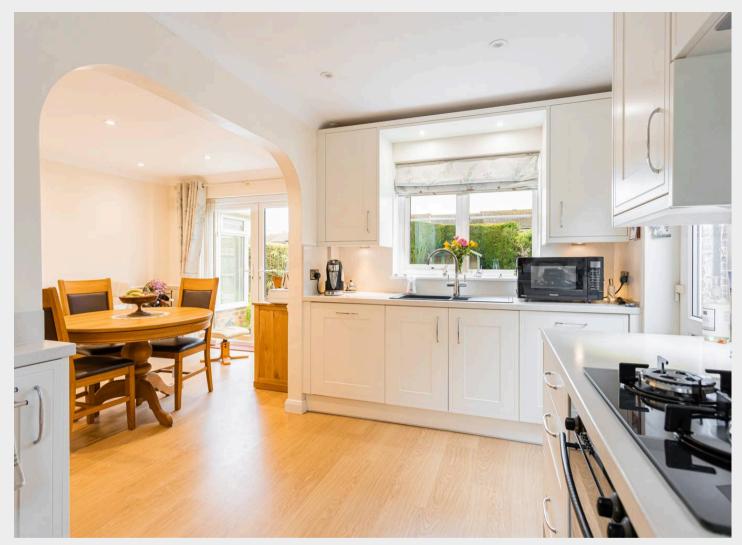

## Mallard Close, Horley

A well presented 3 bedroom detached house with off road parking for 2 cars and a detached garage located in a private cul-de-sac in the desirable area of Meath Green.

On entering the property you are greeted with an entrance hallway with open stairs rising to the first floor landing, downstairs cloakroom and doors to the living room, dining room and kitchen. The cloakroom is fitted with an attractive white suite with low level W.C, wash hand basin inset into vanity unit and partly tiled walls. The light and airy living room overlooks the front of the property with a large window flooding the room with natural light and sliding patio doors opening up to the conservatory. The living room offers ample space for living room furniture, a large under stairs storage cupboard and has a feature modern gas fireplace with cream limestone surround. The conservatory is of uPVC and brick construction with windows and French doors opening up to the rear garden, there are fitted blinds, fan and radiator so the conservatory offers a fantastic additional reception room that can be used all year round. The kitchen/dining room has been refitted to a high standard, incorporating stylish wall and base units, fitted appliances, and is flooded with light. There is also room for a six+ person dining table and access to the garden.