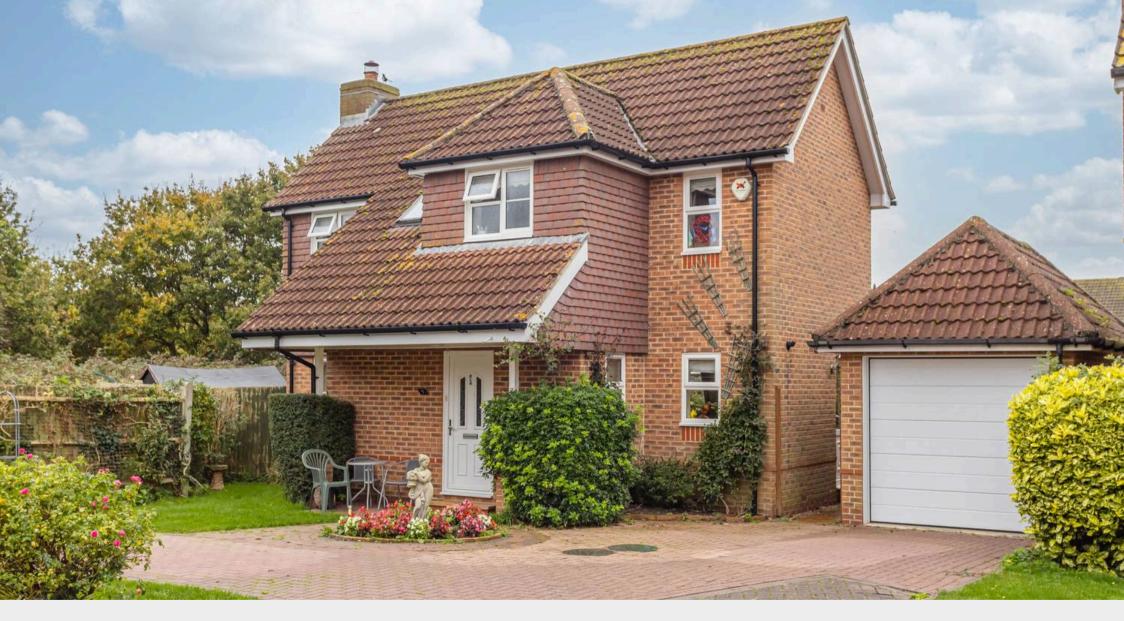

## Mallard Close, Horley

A well presented 3 bedroom detached house with off road parking for 2 cars and a detached garage located in a private cul-de-sac in the desirable area of Meath Green.

On entering the property you are greeted with an entrance hallway with open stairs rising to the first floor landing, downstairs cloakroom and doors to the living room, dining room and kitchen. The cloakroom is fitted with an attractive white suite with low level W.C, wash hand basin inset into vanity unit and partly tiled walls. The light and airy living room overlooks the front of the property with a large window flooding the room with natural light and sliding patio doors opening up to the conservatory. The living room offers ample space for living room furniture, a large under stairs storage cupboard and has a feature modern gas fireplace with cream limestone surround. The conservatory is of uPVC and brick construction with windows and French doors opening up to the rear garden, there are fitted blinds, fan and radiator so the conservatory offers a fantastic additional reception room that can be used all year round. The kitchen/dining room has been refitted to a high standard, incorporating stylish wall and base units, fitted appliances, and is flooded with light. There is also room for a six+ person dining table and access to the garden.

Outside to the front there is a private block paved driveway with parking for 2 cars, an attractive lawn area flanked by mature shrub beds and a detached single garage. The garage is fitted with an up and over door, power, light and pedestrian door to the rear garden. Gated side access leads to a well maintained and private rear garden, which is mainly laid to lawn with a patio area abutting the rear of the house. The garden is fully enclosed with wooden panelled fencing, and within the garden there is a wooden shed, wooden summer house and mature shrub and flower borders.