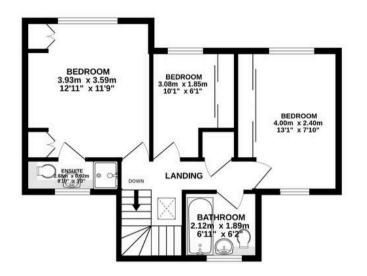

On the first floor landing there is a velux window over the staircase, an airing cupboard, 3 bedrooms and a family bathroom. The master bedroom overlooks the rear garden and is fitted with built-in wardrobes and storage and has an en-suite shower room, fitted with shower cubicle, W.C, wash hand basin and fully tiled walls.

## Mallard Close, Horley

Bedroom 2 a large double offers dual aspect with windows to the front and rear of the property and has fitted built-in triple wardrobes with sliding doors. Bedroom 3 also overlooks the rear garden and is fitted with triple wardrobes with sliding doors. The family bathroom has a frosted window to the front and is fitted with panelled bath with Aqualisa shower over, wash hand basin inset into vanity unit, low level WC with concealed cistern, heated towel rail and tiled walls.

GROUND FLOOR 71.2 sq.m. (766 sq.ft.) approx.

**1ST FLOOR** 46.2 sq.m. (497 sq.ft.) approx.

Whilst every attempt has been made to ensure the accuracy of the floorplan contained here, measurements

of doors, windows, rooms and any other items are approximate and no responsibility is taken for any error, omission or mis-statement. This plan is for illustrative purposes only and should be used as such by any prospective purchaser. The services, systems and appliances shown have not been tested and no guarantee as to their operability or efficiency can be given. Made with Metropix ©2024