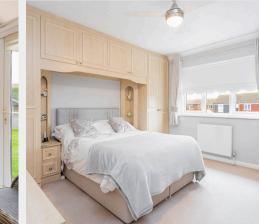

On the first floor landing there is a velux window over the staircase, an airing cupboard, 3 bedrooms and a family bathroom. The master bedroom overlooks the rear garden and is fitted with built-in wardrobes and storage and has an en-suite shower room, fitted with shower cubicle, W.C, wash hand basin and fully tiled walls.

## Mallard Close, Horley

Bedroom 2 a large double offers dual aspect with windows to the front and rear of the property and has fitted built-in triple wardrobes with sliding doors. Bedroom 3 also overlooks the rear garden and is fitted with triple wardrobes with sliding doors. The family bathroom has a frosted window to the front and is fitted with panelled bath with Aqualisa shower over, wash hand basin inset into vanity unit, low level WC with concealed cistern, heated towel rail and tiled walls.