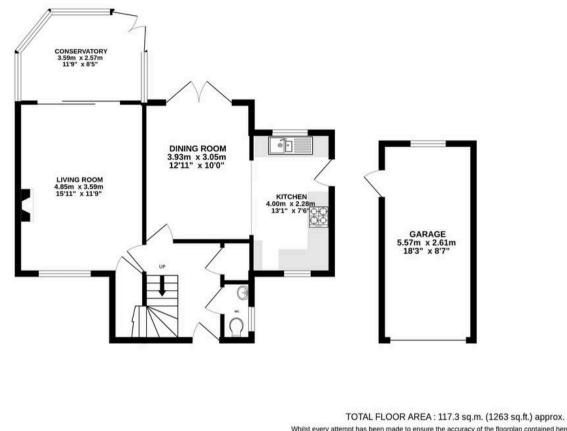

## Mallard Close, Horley

A well presented 3 bedroom detached house with off road parking for 2 cars and a detached garage located in a private cul-de-sac in the desirable area of Meath Green.

On entering the property you are greeted with an entrance hallway with open stairs rising to the first floor landing, downstairs cloakroom and doors to the living room, dining room and kitchen. The cloakroom is fitted with an attractive white suite with low level W.C, wash hand basin inset into vanity unit and partly tiled walls. The light and airy living room overlooks the front of the property with a large window flooding the room with natural light and sliding patio doors opening up to the conservatory. The living room offers ample space for living room furniture, a large under stairs storage cupboard and has a feature modern gas fireplace with cream limestone surround. The conservatory is of uPVC and brick construction with windows and French doors opening up to the rear garden, there are fitted blinds, fan and radiator so the conservatory offers a fantastic additional reception room that can be used all year round. The kitchen/dining room has been refitted to a high standard, incorporating stylish wall and base units, fitted appliances, and is flooded with light. There is also room for a six+ person dining table and access to the garden.

Outside to the front there is a private block paved driveway with parking for 2 cars, an attractive lawn area flanked by mature shrub beds and a detached single garage. The garage is fitted with an up and over door, power, light and pedestrian door to the rear garden. Gated side access leads to a well maintained and private rear garden, which is mainly laid to lawn with a patio area abutting the rear of the house. The garden is fully enclosed with wooden panelled fencing, and within the garden there is a wooden shed, wooden summer house and mature shrub and flower borders.

GROUND FLOOR 71.2 sq.m. (766 sq.ft.) approx.

**1ST FLOOR** 46.2 sq.m. (497 sq.ft.) approx.

Whilst every attempt has been made to ensure the accuracy of the floorplan contained here, measurements

of doors, windows, rooms and any other items are approximate and no responsibility is taken for any error, omission or mis-statement. This plan is for illustrative purposes only and should be used as such by any prospective purchaser. The services, systems and appliances shown have not been tested and no guarantee as to their operability or efficiency can be given. Made with Metropix ©2024