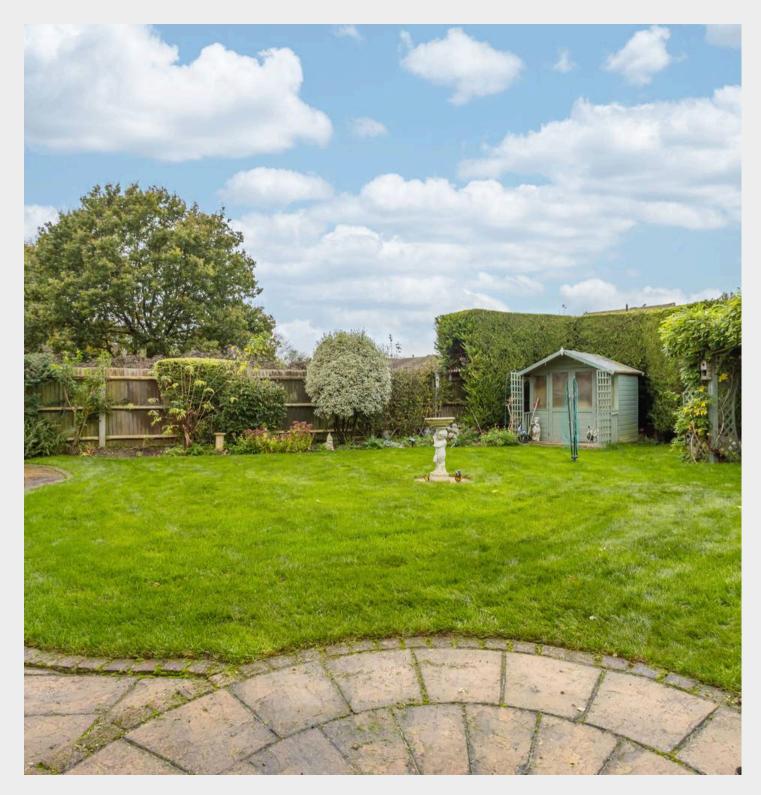

Outside to the front there is a private block paved driveway with parking for 2 cars, an attractive lawn area flanked by mature shrub beds and a detached single garage. The garage is fitted with an up and over door, power, light and pedestrian door to the rear garden. Gated side access leads to a well maintained and private rear garden, which is mainly laid to lawn with a patio area abutting the rear of the house. The garden is fully enclosed with wooden panelled fencing, and within the garden there is a wooden shed, wooden summer house and mature shrub and flower borders.