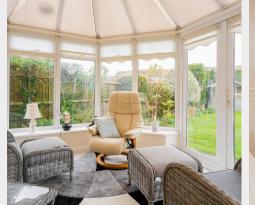

## Mallard Close, Horley

A well presented 3 bedroom detached house with off road parking for 2 cars and a detached garage located in a private cul-de-sac in the desirable area of Meath Green.

On entering the property you are greeted with an entrance hallway with open stairs rising to the first floor landing, downstairs cloakroom and doors to the living room, dining room and kitchen. The cloakroom is fitted with an attractive white suite with low level W.C, wash hand basin inset into vanity unit and partly tiled walls. The light and airy living room overlooks the front of the property with a large window flooding the room with natural light and sliding patio doors opening up to the conservatory. The living room offers ample space for living room furniture, a large under stairs storage cupboard and has a feature modern gas fireplace with cream limestone surround. The conservatory is of uPVC and brick construction with windows and French doors opening up to the rear garden, there are fitted blinds, fan and radiator so the conservatory offers a fantastic additional reception room that can be used all year round. The kitchen/dining room has been refitted to a high standard, incorporating stylish wall and base units, fitted appliances, and is flooded with light. There is also room for a six+ person dining table and access to the garden.